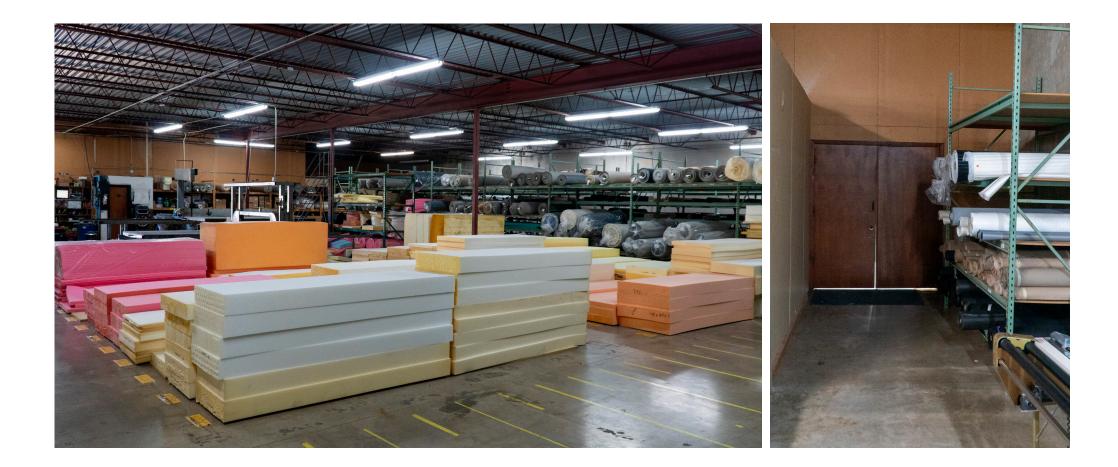

The property features a **10x10 bay door, a loading dock, 14 striped parking spaces, and a flexible layout** suited for a variety of uses, including warehouse, office, or creative flex space. Recent property enhancments include fresh exterior paint, landscaping, and striped parking further elevate its appeal.

Whether you're an owner-user, investor, or tenant looking for a high quality space in Austin's thriving market, this property offers versatility and stragetic location to support your business needs.

Available for Sale or Lease - Contact us today for details!