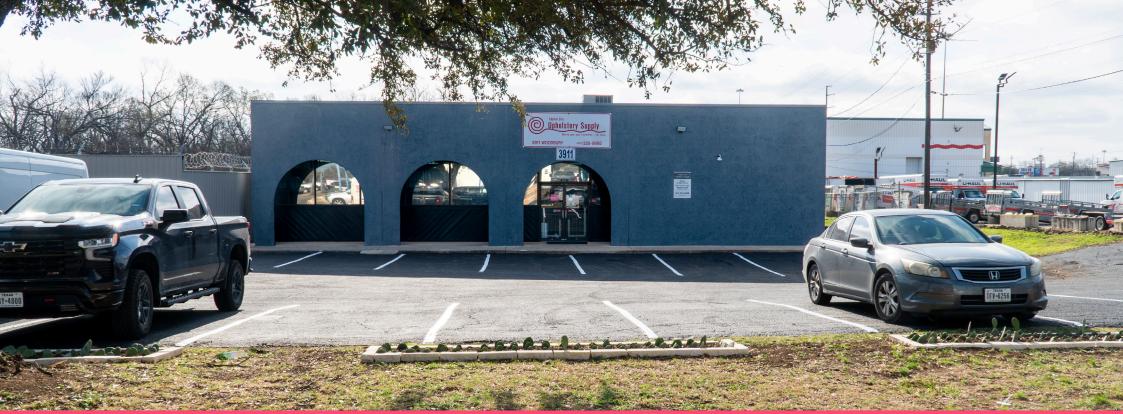

### **Executive Summary**

3911 Woodbury Dr. presents a rare opportunity to own or lease a versatile **11,300 SF creative flex** property in one of Austin's most dynamic commercial hubs. Conveniently situated near Highway 71/E. Ben White Blvd., this property offers easy access to major transit routes, making it an ideal choice for businesses seeking funcitonality and visibility.

The property features a **10x10 bay door, a loading dock, 14 striped parking spaces, and a flexible layout** suited for a variety of uses, including warehouse, office, or creative flex space. Recent property enhancments include fresh exterior paint, landscaping, and striped parking further elevate its appeal.