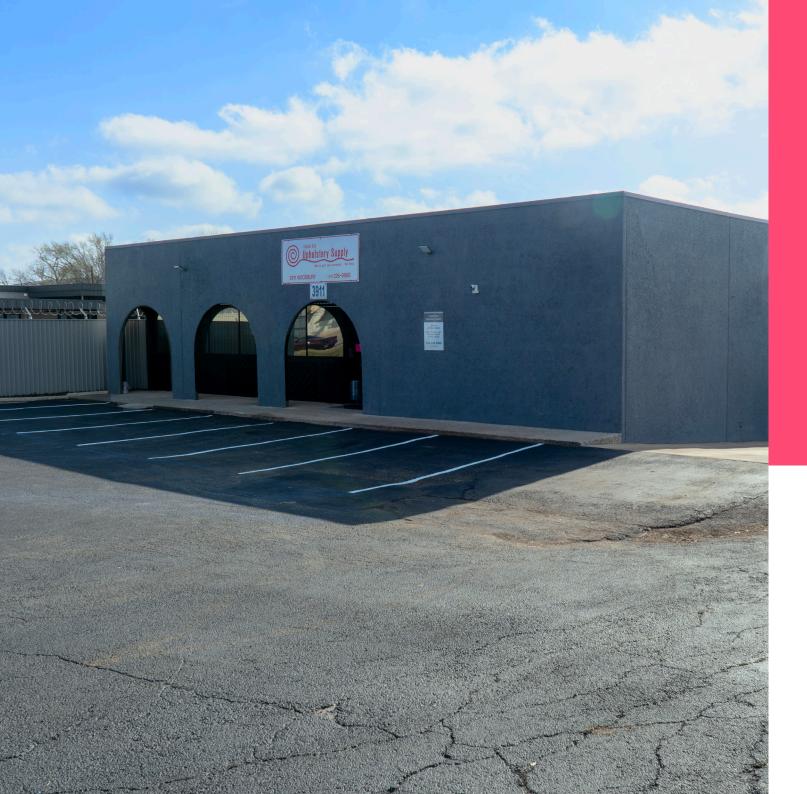

### **Executive Summary**

3911 Woodbury Dr. presents a rare opportunity to own or lease a versatile **11,300 SF creative flex** property in one of Austin's most dynamic commercial hubs. Conveniently situated near Highway 71/E. Ben White Blvd., this property offers easy access to major transit routes, making it an ideal choice for businesses seeking funcitonality and visibility.

The property features a **10x10 bay door, a loading dock, 14 striped parking spaces, and a flexible layout** suited for a variety of uses, including warehouse, office, or creative flex space. Recent property enhancments include fresh exterior paint, landscaping, and striped parking further elevate its appeal.