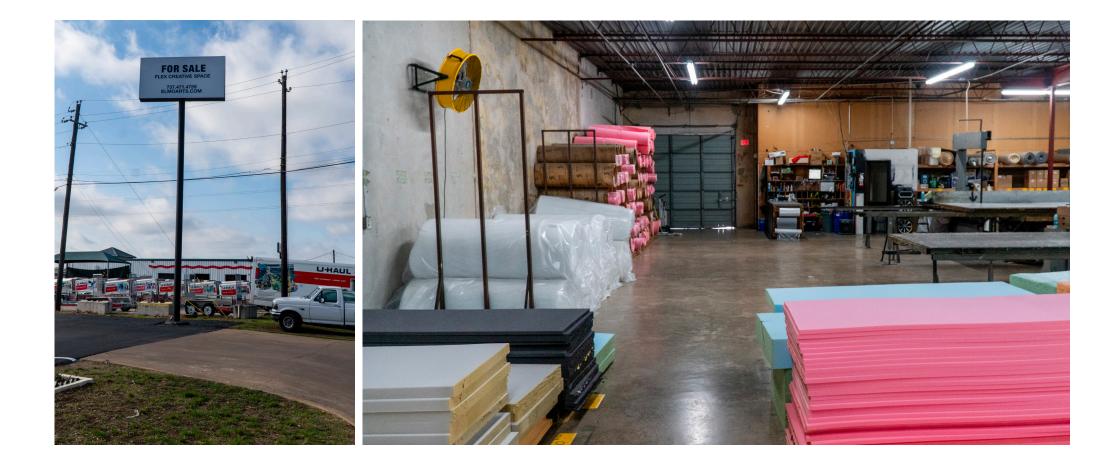

### FOR SALE OR FOR LEASE

### **Executive Summary**

3911 Woodbury Dr. presents a rare opportunity to own or lease a versatile **11,300 SF creative flex** property in one of Austin's most dynamic commercial hubs. Conveniently situated near Highway 71/E. Ben White Blvd., this property offers easy access to major transit routes, making it an ideal choice for businesses seeking funcitonality and visibility.

The property features a **10x10 bay door, a loading dock, 14 striped parking spaces, and a flexible layout** suited for a variety of uses, including warehouse, office, or creative flex space. Recent property enhancments include fresh exterior paint, landscaping, and striped parking further elevate its appeal.