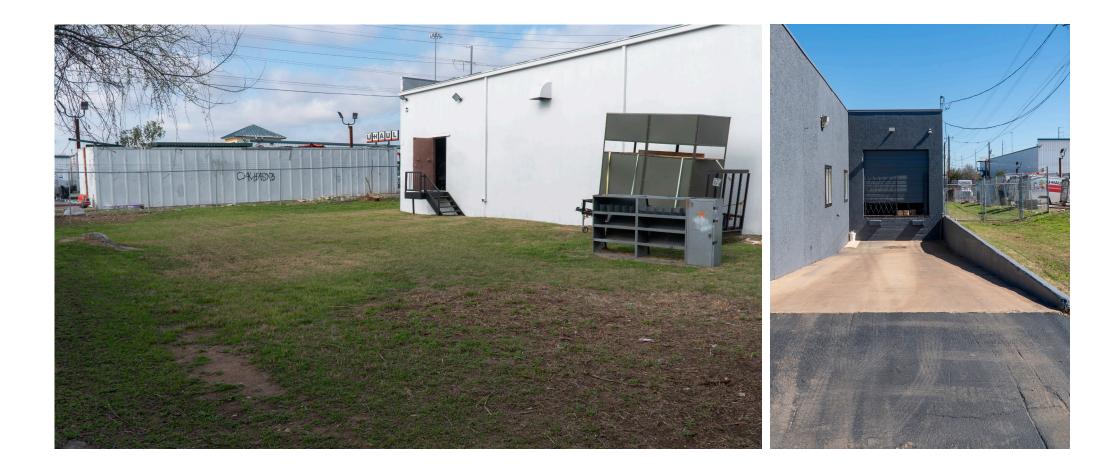

The property features a **10x10 bay door, a loading dock, 14 striped parking spaces, and a flexible layout** suited for a variety of uses, including warehouse, office, or creative flex space. Recent property enhancments include fresh exterior paint, landscaping, and striped parking further elevate its appeal.