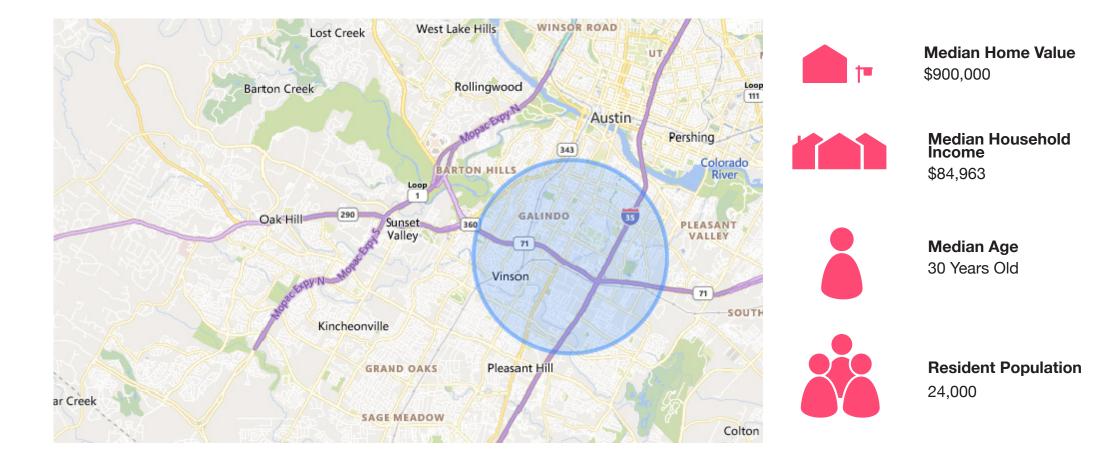

### **Executive Summary**

3911 Woodbury Dr. presents a rare opportunity to own or lease a versatile **11,300 SF creative flex** property in one of Austin's most dynamic commercial hubs. Conveniently situated near Highway 71/E. Ben White Blvd., this property offers easy access to major transit routes, making it an ideal choice for businesses seeking funcitonality and visibility.