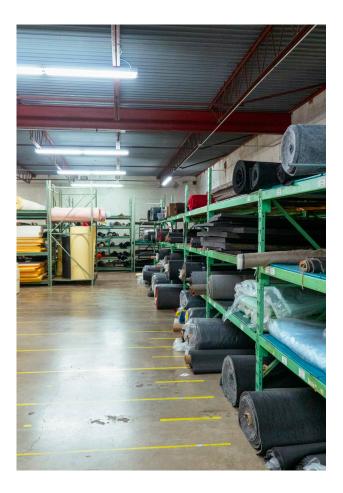

The property features a **10x10 bay door, a loading dock, 14 striped parking spaces, and a flexible layout** suited for a variety of uses, including warehouse, office, or creative flex space. Recent property enhancments include fresh exterior paint, landscaping, and striped parking further elevate its appeal.

Whether you're an owner-user, investor, or tenant looking for a high quality space in Austin's thriving market, this property offers versatility and stragetic location to support your business needs.

Available for Sale or Lease - Contact us today for details!