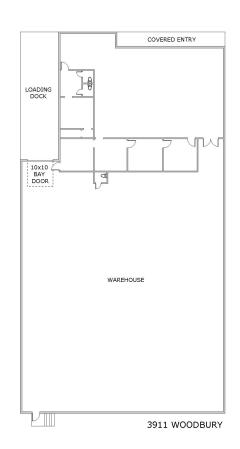

The property features a **10x10 bay door, a loading dock, 14 striped parking spaces, and a flexible layout** suited for a variety of uses, including warehouse, office, or creative flex space. Recent property enhancments include fresh exterior paint, landscaping, and striped parking further elevate its appeal.