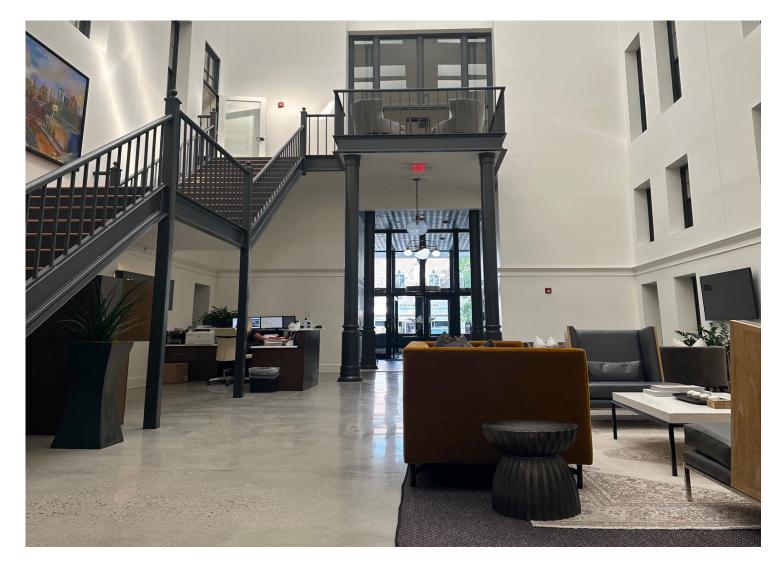

---------------------------------------------------|
| Available Space | 8,236 SF                                                              |
| Parking         | 12 Spaces at no additional charge                                     |
| Rental Rate     | \$28.50/SF                                                            |
| Expiration      | 5/31/31                                                               |
| Highlights      | Located in the heart of 2nd Avenue North Loft District                |
|                 | • Walking distance to an abundance of restaurants, and entertainment  |
|                 | <ul> <li>Easy access to Red Mountain Expressival 120.8 165</li> </ul> |

- Easy access to Red Mountain Expressway, I-20 & I-65
- On-site security; 24-hour video surveillance



## Location & Access



## Walkable Amenities

#### **Restaurants**

- El Barrio
- Yo Mama's
- East West
- Bamboo on 2nd
- Bistro Two Eighteen
- Brick & Tin
- Trattoria Zaza
- Cafe Dupont
- Paramount Bar
- Zoe's Kitchen

- Jimmy John's
- Helen
- Edgar's Bakery
- The Collins Bar
- Queen's Park
- Paper Doll
- Cayo Coco Rum Bar Urban Cookhouse
- Neon Moon
- Gus's Hot Dog
- The Margaret

- Le Fresca
- The Yard
- Pilcrow Cocktail Cellar
- The Wine Loft
- The Roof
- The Essential

- Revelator Coffee

#### **Entertainment**

- Railroad Park
- Iron City
- Regions Park
- Alabama Theater
- The Lyric Theater
- Regions Park
- McWane Science Center
- Protective Life Stadium

#### **Self-Service**

- FedEx Print & Ship
- The UPS Store
- Birmingham City Hall
- Jefferson County Courthouse
- Birmingham P