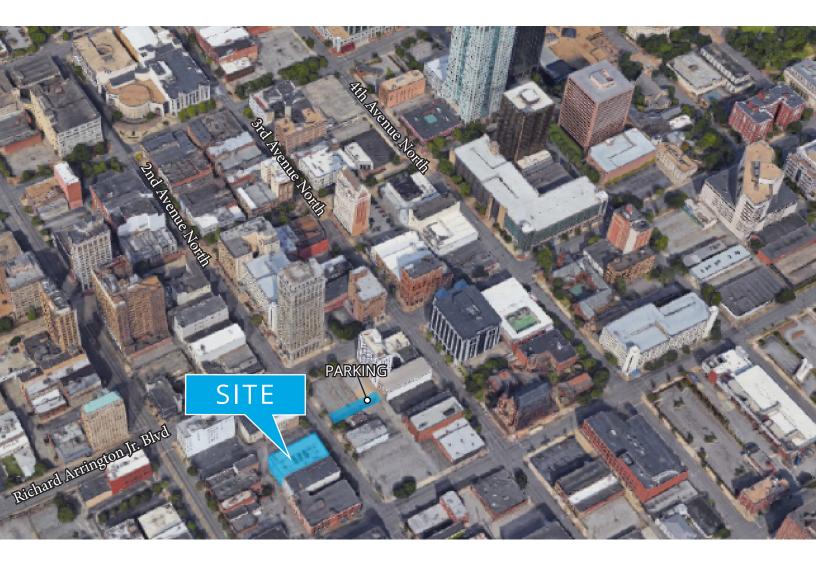

---------------------------|
| Available Space | 8,236 SF                                                              |
| Parking         | 12 Spaces at no additional charge                                     |
| Rental Rate     | \$28.50/SF                                                            |
| Expiration      | 5/31/31                                                               |
| Highlights      | Located in the heart of 2nd Avenue North Loft District                |
|                 | • Walking distance to an abundance of restaurants, and entertainment  |
|                 | <ul> <li>Easy access to Red Mountain Expressival 120.8 165</li> </ul> |

- Easy access to Red Mountain Expressway, I-20 & I-65
- On-site security; 24-hour video surveillance



## Location & Access



## Walkable Amenities

#### **Restaurants**

- El Barrio
- Yo Mama's
- East West
- Bamboo on 2nd
- Bistro Two Eighteen
- Brick & Tin
- Trattoria Zaza
- Cafe Dupont
- Paramount Bar
- Zoe's Kitchen

- Jimmy John's
- Helen
- Edgar's Bakery
- The Collins Bar
- Queen's Park
- Paper Doll
- Cayo Coco Rum Bar Urban Cookhouse
- Neon Moon
- Gus's Hot Dog
- The Margaret

- Le Fresca
- The Yard
- Pilcrow Cocktail Cellar
- The Wine Loft
- The Roof
- The Essential

- Revelator Coffee

#### **Entertainment**

- Railroad Park
- Iron City
- Regions Park
- Alabama Theater
- The Lyric Theater
- Regions Park
- McWane Science Center
- Protective Life Stadium

#### **Self-Service**

- FedEx Print & Ship
- The UPS Store
- Birmingham City Hall
- Jefferson County Courthouse
- Birmingham Public Library

#### • Sh