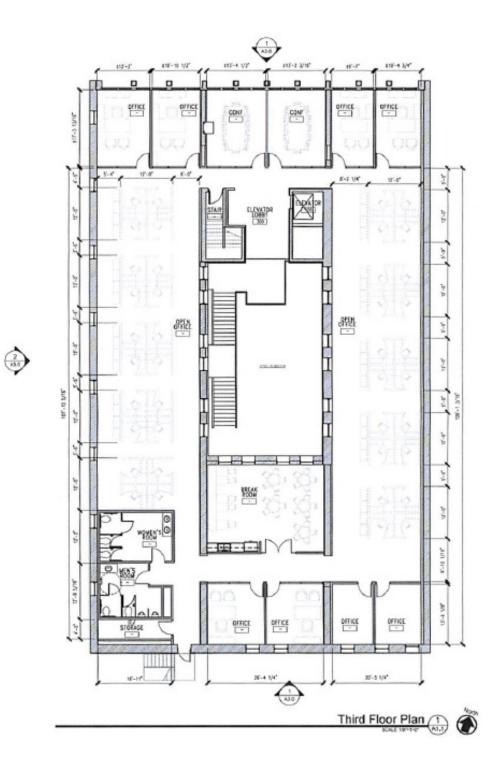

## Floor Plan

## Property Information

| Address         | 2117 2 <sup>nd</sup> Avenue North, Birmingham, AL 35203               |
|-----------------|-----------------------------------------------------------------------|
| Available Space | 8,236 SF                                                              |
| Parking         | 12 Spaces at no additional charge                                     |
| Rental Rate     | \$28.50/SF                                                            |
| Expiration      | 5/31/31                                                               |
| Highlights      | Located in the heart of 2nd Avenue North Loft District                |
|                 | • Walking distance to an abundance of restaurants, and entertainment  |
|                 | <ul> <li>Easy access to Red Mountain Expressival 120.8 165</li> </ul> |