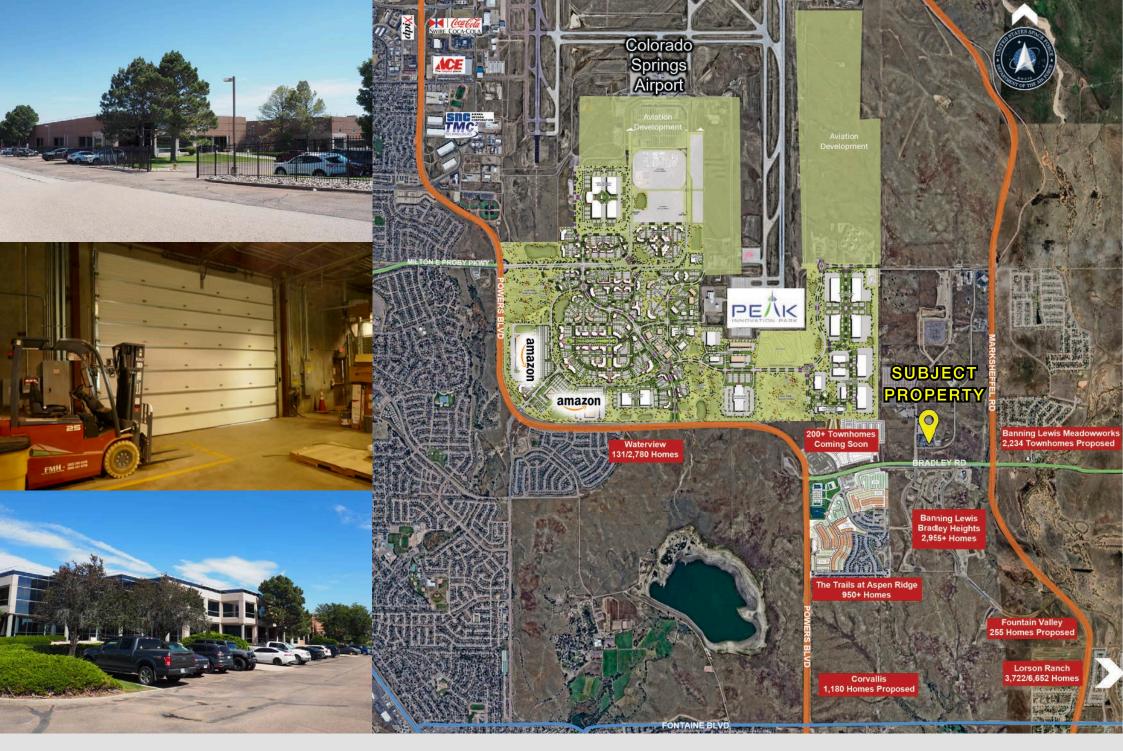

#### SINGLE TENANT NET LEASED 4615-4619 Foreign Trade Zone Blvd Colorado Springs, CO 80925

85,176 SF Fully Leased Office Warehouse Campus. Substantial improvements made by Tenant. National Long-Term Credit Tenant - L3 Harris. Located in a fast growing area of Colorado Springs. Annual Rent Increases.

### PROPERTY INFORMATION

- 100% Leased to L3 Harris Corp., a Fortune 500 Aerospace Defense Company
- Stock Symbol LHX
- INITIAL OCCUPANCY 2008
- LEASE RECENTLY EXTENDED THROUGH JANUARY 2029
- Excellent Investment with Long-Term Tenant in Rapidly
  Growing Area
- Population of 770,000 (El Paso County)
- Home of U.S. Peterson Space Force Base, Falcon Air Force Station, Fort Carson Army Base & U.S. Air Force Academy