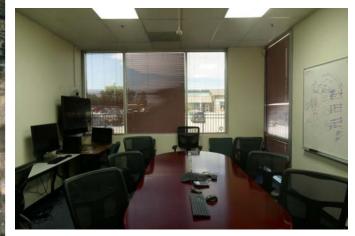

♀ 2 N Cascade Ave, Suite 300, Colorado Springs, CO 80903

PROPERTY HIGHLIGHTS

- BUILDING: Westport Buildings
- IMPROVEMENTS: Two Buildings 85,176 SF
- LAND AREA: 6.4 Acres
- LOCATION: Colorado Springs | El Paso County
- Fully Fenced
- Several Tenant Funded Improvements/ SCIF Areas