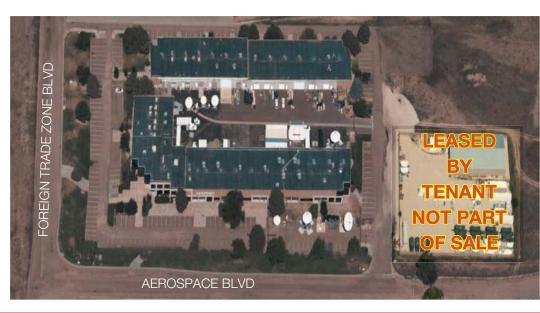

#### SINGLE TENANT NET LEASED 4615-4619 Foreign Trade Zone Blvd Colorado Springs, CO 80925

85,176 SF Fully Leased Office Warehouse Campus. Substantial improvements made by Tenant. National Long-Term Credit Tenant - L3 Harris. Located in a fast growing area of Colorado Springs. Annual Rent Increases.

♀ 2 N Cascade Ave, Suite 300, Colorado Springs, CO 80903

PROPERTY HIGHLIGHTS

- BUILDING: Westport Buildings
- IMPROVEMENTS: Two Buildings 85,176 SF
- LAND AREA: 6.4 Acres
- LOCATION: Colorado Springs | El Paso County
- Fully Fenced
- Several Tenant Funded Improvements/ SCIF Areas