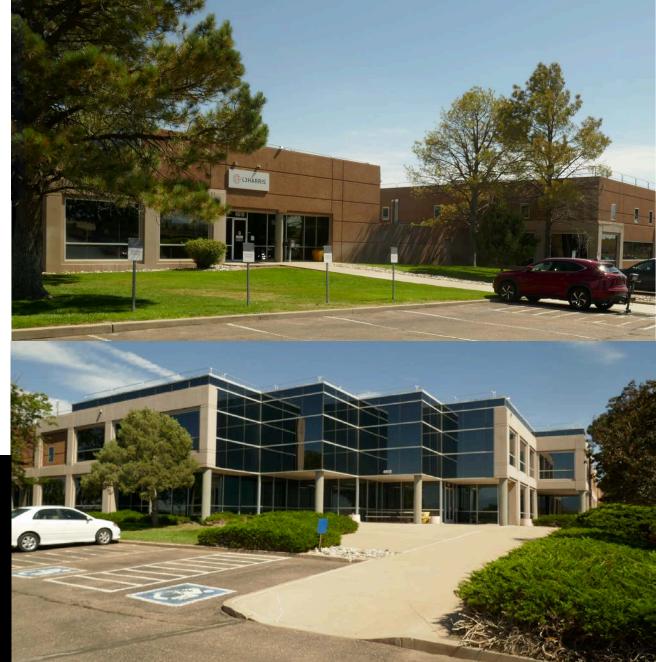

## The ⊕L3HARRIS™ Buildings

#### SINGLE TENANT NET LEASED 4615-4619 Foreign Trade Zone Blvd Colorado Springs, CO 80925

85,176 SF Fully Leased Office Warehouse Campus. Substantial improvements made by Tenant. National Long-Term Credit Tenant - L3 Harris. Located in a fast growing area of Colorado Springs. Annual Rent Increases.

### PROPERTY INFORMATION

- 100% Leased to L3 Harris Corp., a Fortune 500 Aerospace Defense Company
- Stock Symbol LHX
- INITIAL OCCUPANCY 2008
- LEASE RECENTLY EXTENDED THROUGH JANUARY 2029
- Excellent Investment with Long-Term Tenant in Rapidly
  Growing Area
- Population of 770,000 (El Paso County)
- Home of U.S. Peterson Space Force Base, Falcon Air Force Station, Fort Carson Army Base & U.S. Air Force Academy

♀ 2 N Cascade Ave, Suite 300, Colorado Springs, CO 80903

PROPERTY HIGHLIGHTS

- BUILDING: Westport Buildings
- IMPROVEMENTS: Two Buildings 85,176 SF
- LAND AREA: 6.4 Acres
- LOCATION: Colorado Springs | El Paso County
- Fully Fenced
- Several Tenant Funded Improvements/ SCIF Areas