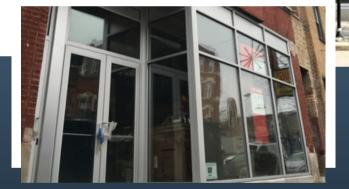

## **PROPERTY DESCRIPTION**

Prime retail space of 2,300 square feet is now available for lease in the highly desirable West Town neighborhood. This expansive, open area boasts 13-foot ceilings and includes a 3-car garage, a private basement for extra storage, and updated MEP systems. With large front windows offering excellent visibility, this space is ideal for showcasing your business and accommodating a variety of uses.

## **PROPERTY HIGHLIGHTS**

- 600 AMP Service
- Vanilla box condition, ready for occupancy
- Tenant Improvement Allowance Available\*
- Fully improved mechanical, electrical, and plumbing systems
- Dry basement for additional storage, free of charge
- Signage opportunities available
- Significant ceiling heights