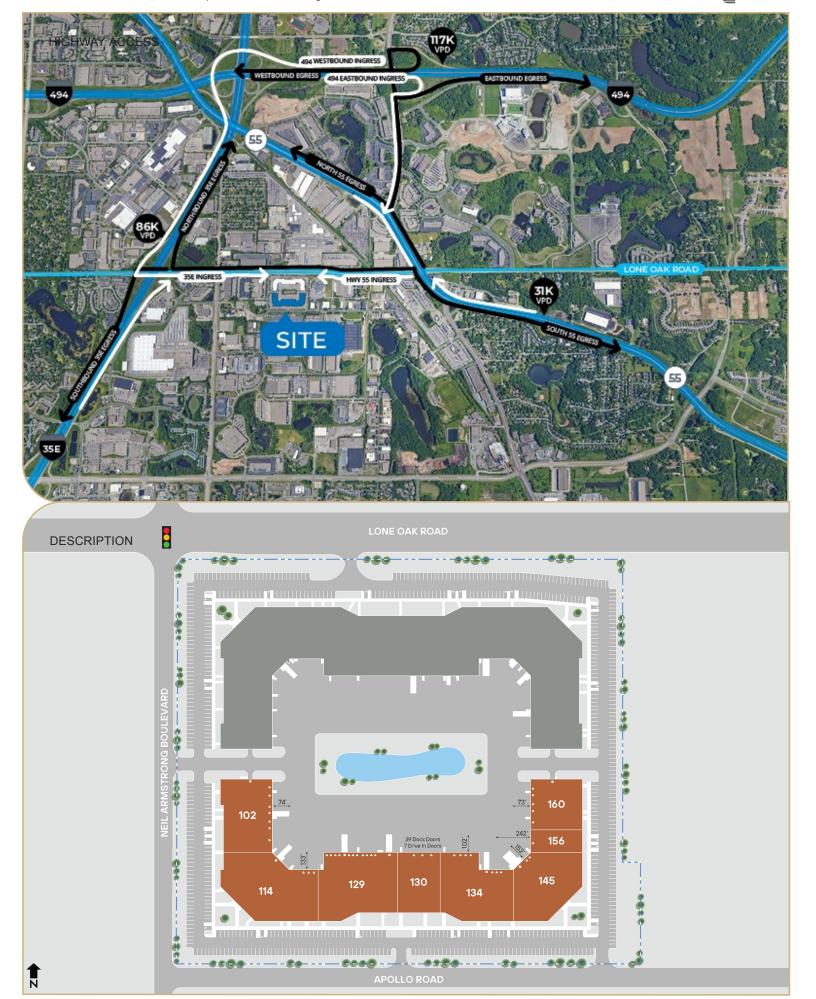

#### FLOOR PLAN

### **Suite 102**

Total: 7,178 SF Office: 2,442 SF Warehouse: 4,736 SF