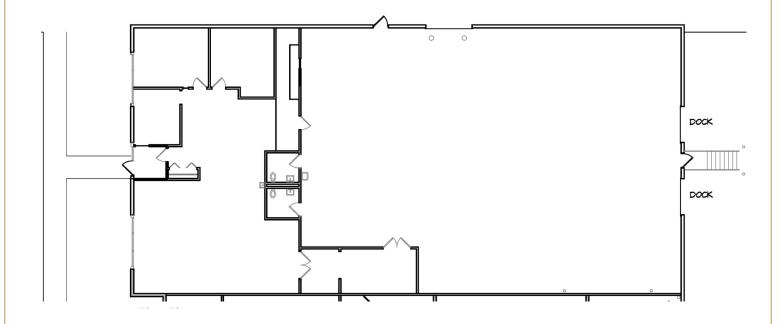

#### FLOOR PLAN

### **Suite 102**

Total: 7,178 SF Office: 2,442 SF Warehouse: 4,736 SF