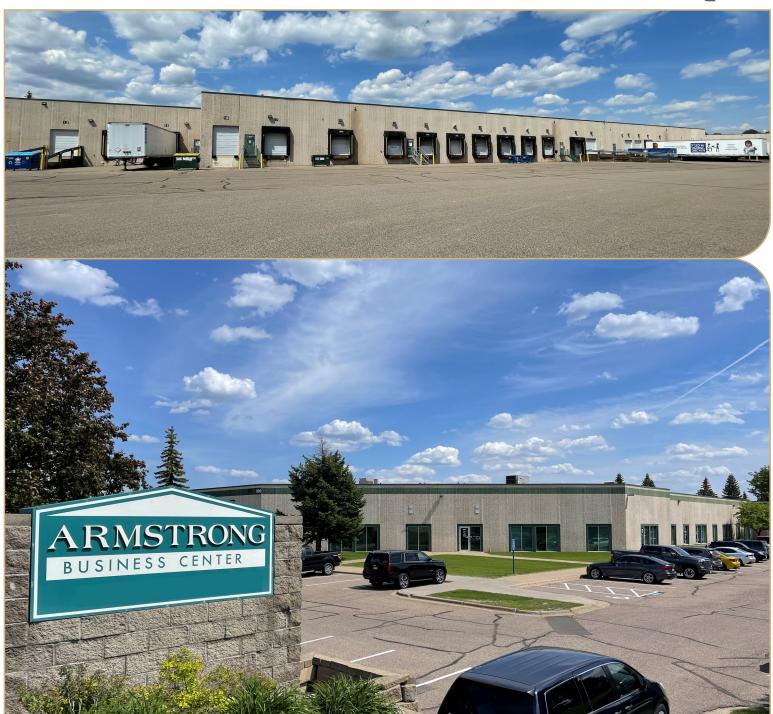

## ARMSTRONG BUSINESS CENTER II

980 Lone Oak Rd, Eagan, MN 55121

# 7,178 SF



& CONTACT

Nate Erickson

(612) 359-1657 / nate.erickson@transwestern.com





#### PROPERTY OVERVIEW

| Property Size | 154,950 SF                |
|---------------|---------------------------|
| Year Built    | 1991                      |
| Clear Height  | 20'                       |
| Availability  | Suita 100: 7 170 Tatal SE |

Suite 102: 7,178 Total SF 2,442 SF Office 4,736 SF Warehouse Available 8/1/2024

| Dock & Drive-Ins | 2 Docks                          |
|------------------|----------------------------------|
| Lease Rates      | Negotiable                       |
| Parking          | 275 Spaces (1.63/1,000 SF)       |
| CAM & Tax (2024) | \$1.71 PSF CAM<br>\$1.64 PSF Tax |

\$3.35 PSF Total

#### FLOOR PLAN

### **Suite 102**

Total: 7,178 SF Office: 2,442 SF Warehouse: 4,736 SF