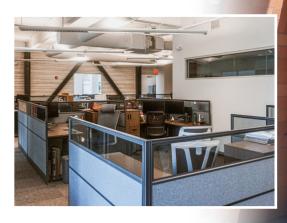

# **±6,089 SF** SOUTH END **CREATIVE OFFICE SPACE** FOR LEASE

- •Creative, 80,000 SF boutique office in the heart of South End
- •7 private offices, 2 conference rooms, 1 huddle room, 2 storage rooms, breakroom and kitchenette
- •Ground floor retail and restaurant space including Leroy Fox, Clean Juice and Sabor Latin Grill
- •Small fitness center with men and women's locker rooms and showers
- •Private parking deck at a 2.7 per 1,000 SF ratio
- On-street parking
- Located directly by The Lynx Light Rail station
- •Walking distance to restaurants and local hotspots
- •Electric vehicle changing stations and bike share program
- Easy access to I-77, Charlotte Business District and Charlotte Douglas International Airport