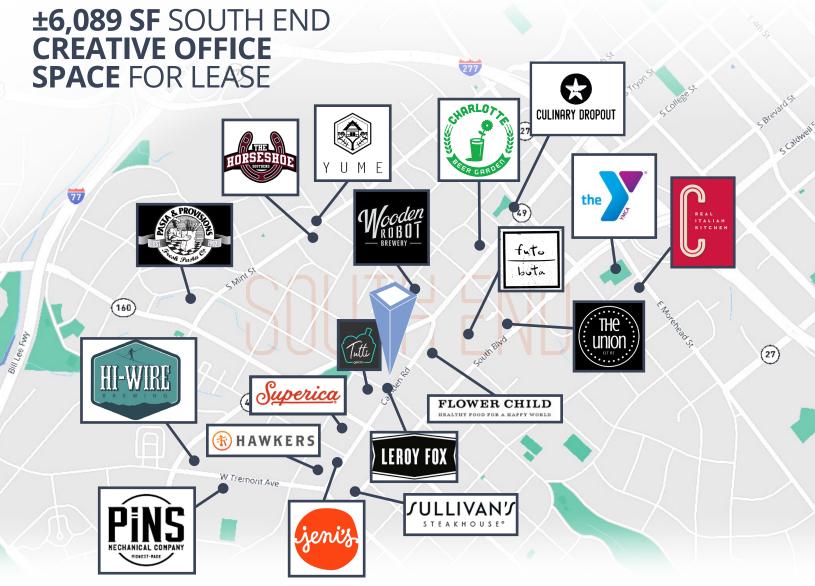

# **±6,089 SF** SOUTH END **CREATIVE OFFICE SPACE** FOR LEASE

- •Creative, 80,000 SF boutique office in the heart of South End
- •7 private offices, 2 conference rooms, 1 huddle room, 2 storage rooms, breakroom and kitchenette
- •Ground floor retail and restaurant space including Leroy Fox, Clean Juice and Sabor Latin Grill
- •Small fitness center with men and women's locker rooms and showers
- •Private parking deck at a 2.7 per 1,000 SF ratio
- On-street parking
- Located directly by The Lynx Light Rail station
- •Walking distance to restaurants and local hotspots
- •Electric vehicle changing stations and bike share program
- Easy access to I-77, Charlotte Business District and Charlotte Douglas International Airport