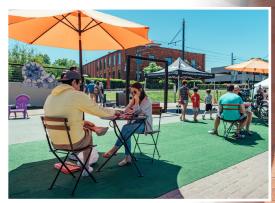

# **±6,089 SF** SOUTH END **CREATIVE OFFICE SPACE** FOR LEASE

- •Creative, 80,000 SF boutique office in the heart of South End
- •7 private offices, 2 conference rooms, 1 huddle room, 2 storage rooms, breakroom and kitchenette
- •Ground floor retail and restaurant space including Leroy Fox, Clean Juice and Sabor Latin Grill
- •Small fitness center with men and women's locker rooms and showers
- •Private parking deck at a 2.7 per 1,000 SF ratio
- On-street parking
- Located directly by The Lynx Light Rail station
- •Walking distance to restaurants and local hotspots
- •Electric vehicle changing stations and bike share program
- Easy access to I-77, Charlotte Business District and Charlotte Douglas International Airport