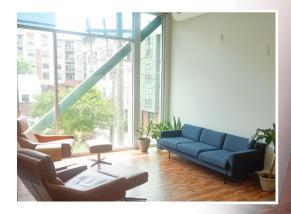

# **±6,089 SF** SOUTH END **CREATIVE OFFICE SPACE** FOR LEASE

- •Creative, 80,000 SF boutique office in the heart of South End
- •7 private offices, 2 conference rooms, 1 huddle room, 2 storage rooms, breakroom and kitchenette
- •Ground floor retail and restaurant space including Leroy Fox, Clean Juice and Sabor Latin Grill
- •Small fitness center with men and women's locker rooms and showers
- •Private parking deck at a 2.7 per 1,000 SF ratio
- On-street parking
- Located directly by The Lynx Light Rail station
- •Walking distance to restaurants and local hotspots
- •Electric vehicle changing stations and bike share program
- Easy access to I-77, Charlotte Business District and Charlotte Douglas International Airport