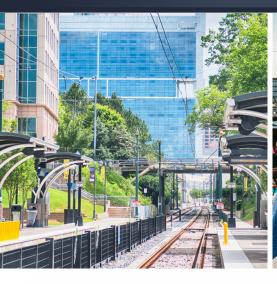

# **±6,089 SF** SOUTH END **CREATIVE OFFICE SPACE** FOR LEASE

- •Creative, 80,000 SF boutique office in the heart of South End
- •7 private offices, 2 conference rooms, 1 huddle room, 2 storage rooms, breakroom and kitchenette
- •Ground floor retail and restaurant space including Leroy Fox, Clean Juice and Sabor Latin Grill
- •Small fitness center with men and women's locker rooms and showers
- •Private parking deck at a 2.7 per 1,000 SF ratio
- On-street parking
- Located directly by The Lynx Light Rail station
- •Walking distance to restaurants and local hotspots
- •Electric vehicle changing stations and bike share program
- Easy access to I-77, Charlotte Business District and Charlotte Douglas International Airport