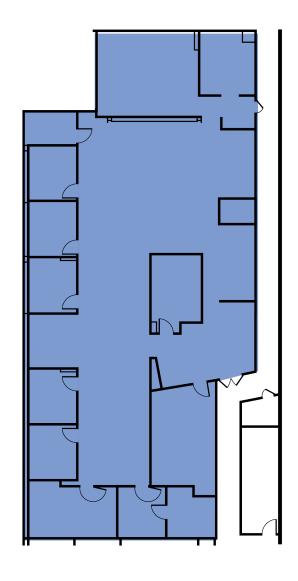

## 1616 CENTER

1616 CAMDEN ROAD • SUITE 250

±6,089 SF available for lease

# **±6,089 SF** SOUTH END **CREATIVE OFFICE SPACE** FOR LEASE

- •Creative, 80,000 SF boutique office in the heart of South End
- •7 private offices, 2 conference rooms, 1 huddle room, 2 storage rooms, breakroom and kitchenette
- •Ground floor retail and restaurant space including Leroy Fox, Clean Juice and Sabor Latin Grill
- •Small fitness center with men and women's locker rooms and showers
- •Private parking deck at a 2.7 per 1,000 SF ratio
- On-street parking
- Located directly by The Lynx Light Rail station
- •Walking distance to restaurants and local hotspots
- •Electric vehicle changing stations and bike share program
- Easy access to I-77, Charlotte Business District and Charlotte Douglas International Airport