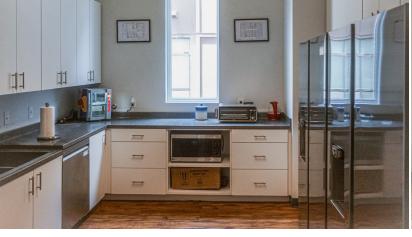

# **±6,089 SF** SOUTH END **CREATIVE OFFICE SPACE** FOR LEASE

- •Creative, 80,000 SF boutique office in the heart of South End
- •7 private offices, 2 conference rooms, 1 huddle room, 2 storage rooms, breakroom and kitchenette
- •Ground floor retail and restaurant space including Leroy Fox, Clean Juice and Sabor Latin Grill
- •Small fitness center with men and women's locker rooms and showers
- •Private parking deck at a 2.7 per 1,000 SF ratio
- On-street parking
- Located directly by The Lynx Light Rail station
- •Walking distance to restaurants and local hotspots
- •Electric vehicle changing stations and bike share program
- Easy access to I-77, Charlotte Business District and Charlotte Douglas International Airport