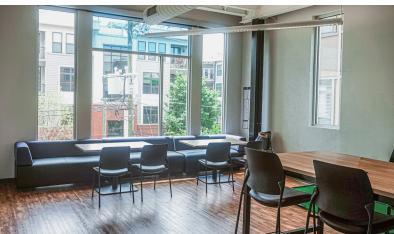

# **±6,089 SF** SOUTH END **CREATIVE OFFICE SPACE** FOR LEASE

- •Creative, 80,000 SF boutique office in the heart of South End
- •7 private offices, 2 conference rooms, 1 huddle room, 2 storage rooms, breakroom and kitchenette
- •Ground floor retail and restaurant space including Leroy Fox, Clean Juice and Sabor Latin Grill
- •Small fitness center with men and women's locker rooms and showers
- •Private parking deck at a 2.7 per 1,000 SF ratio
- On-street parking
- Located directly by The Lynx Light Rail station
- •Walking distance to restaurants and local hotspots
- •Electric vehicle changing stations and bike share program
- Easy access to I-77, Charlotte Business District and Charlotte Douglas International Airport