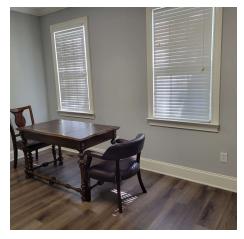

#### PROPERTY DESCRIPTION

Available in Building 100 is the built-out office space that incubuses the main and second floors. The main floor plan comprises of a reception area/lobby, three private offices, one restroom and a kitchenette. The second floor is an open loft space.