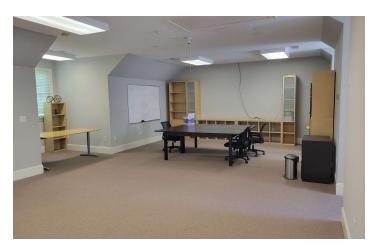

#### PROPERTY DESCRIPTION

Available in Building 100 is the built-out office space that incubuses the main and second floors. The main floor plan comprises of a reception area/lobby, three private offices, one restroom and a kitchenette. The second floor is an open loft space.

### **182 BEN BURTON CIR BUILDING 100**

182 Ben Burton Cir Building 100 Bogart, GA 30622

**Roby Redwine** 706 207 2942