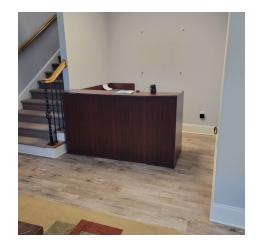

#### PROPERTY DESCRIPTION

Available in Building 100 is the built-out office space that incubuses the main and second floors. The main floor plan comprises of a reception area/lobby, three private offices, one restroom and a kitchenette. The second floor is an open loft space.