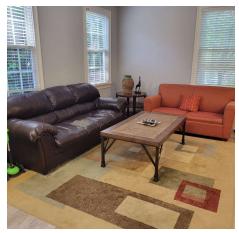

#### PROPERTY DESCRIPTION

Available in Building 100 is the built-out office space that incubuses the main and second floors. The main floor plan comprises of a reception area/lobby, three private offices, one restroom and a kitchenette. The second floor is an open loft space.