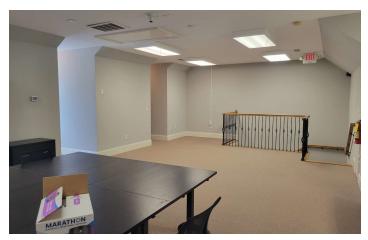

#### PROPERTY DESCRIPTION

Available in Building 100 is the built-out office space that incubuses the main and second floors. The main floor plan comprises of a reception area/lobby, three private offices, one restroom and a kitchenette. The second floor is an open loft space.

### **182 BEN BURTON CIR BUILDING 100**

182 Ben Burton Cir Building 100 Bogart, GA 30622

**Roby Redwine** 706 207 2942