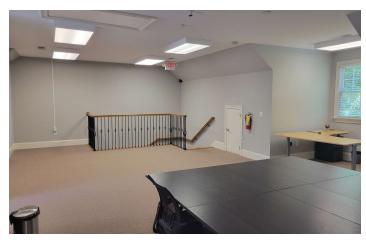

#### PROPERTY DESCRIPTION

Available in Building 100 is the built-out office space that incubuses the main and second floors. The main floor plan comprises of a reception area/lobby, three private offices, one restroom and a kitchenette. The second floor is an open loft space.

### 182 BEN BURTON CIR BUILDING 100

182 Ben Burton Cir Building 100 Bogart, GA 30622

**Roby Redwine** 706 207 2942