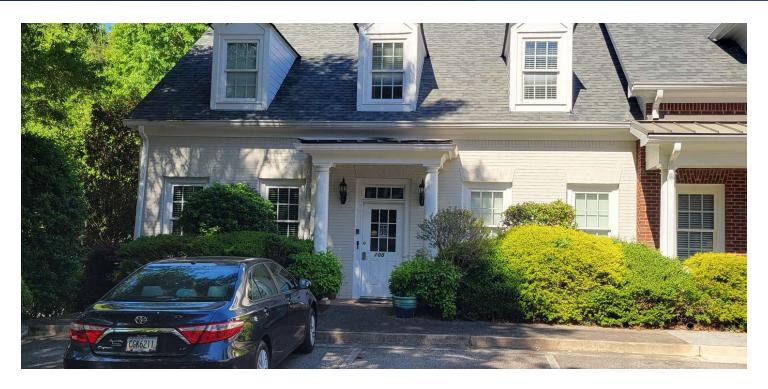

#### **182 BEN BURTON CIR BUILDING 100**

182 Ben Burton Cir Building 100 Bogart, GA 30622

#### PROPERTY DESCRIPTION

Available in Building 100 is the built-out office space that incubuses the main and second floors. The main floor plan comprises of a reception area/lobby, three private offices, one restroom and a kitchenette. The second floor is an open loft space.

#### **LOCATION DESCRIPTION**

This Property is located in Coggins Park Executive Suites within Coggins Industrial Park in west Athens-Clarke County. Surrounded by other industrial and office users of local, national, and international presence, this area has prime positioning with its proximity to GA-Loop 10, Highways 316, 78, 15, 29, 441, and Interstate-85. Neighboring manufacturers / distributors include Sign Brothers, Blount Heating and Cooling, UPS, FedEx, Burton and Burton, attorneys, etc.