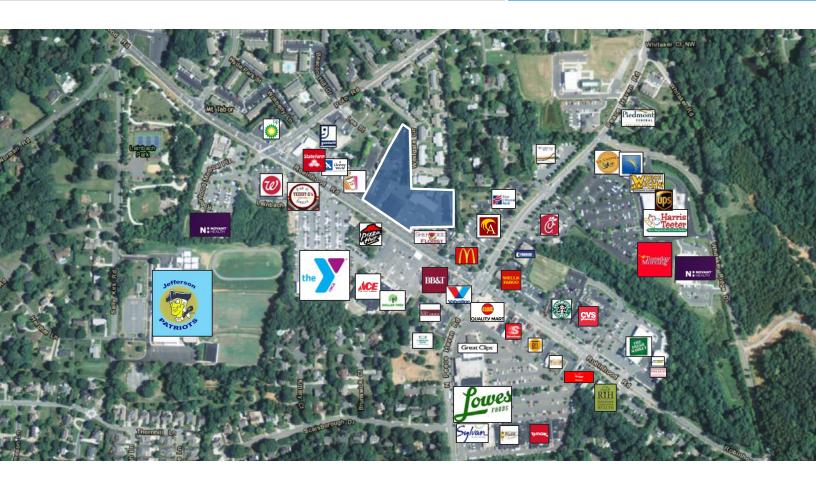

### **KEY FEATURES**

- ated in Winston-Salem's
- 3,344 households within a 1 mile radius from the site
- Robinhood Road AADT 20,000 / Peace Haven Road AADT 15,000 (over 35,000 AADT combined)
- \$85,546 median household income in a 1 mile radius from the site
- Strong retail presence near the site, less than 0.3 miles from Whitaker Square Shopping Center
- 0.7 miles from Silas Creek Parkway 2.5 miles from 421/Salem Parkway

## LOCATION FEATURES

- Excellent location on Robinhood Road between Peace Haven and Polo Roads
- Proximity to many restaurants, retail, and Silas Creek Parkway
- Very high traffic counts: ±20,000 AADT (Robinhood Road) and ±15,000 AADT (Peace Haven Road)