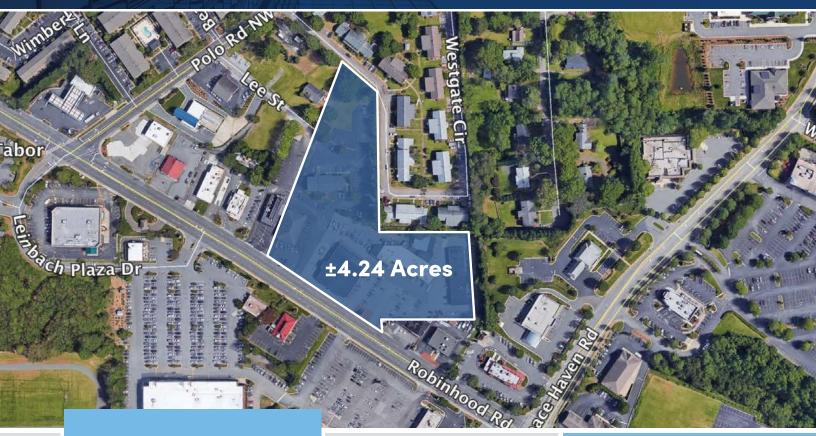

## **PRIME RETAIL DEVELOPMENT SITE** 3443-3447 Robinhood Road, Winston-Salem, NC 27106

Don't miss out on this Ground Lease/Build to Suit opportunity in the heart of Winston-Salem's premier demographic area. Within walking distance to some of Winston-Salem's better restaurants and retailers, this pedestrianfriendly site would be a perfect fit for multiple retail uses. Located near the intersection of Robinhood and Peace Haven Roads, this is truly a can't-miss opportunity!

### **KEY FEATURES**

- ated in Winston-Salem's
- 3,344 households within a 1 mile radius from the site
- Robinhood Road AADT 20,000 / Peace Haven Road AADT 15,000 (over 35,000 AADT combined)
- \$85,546 median household income in a 1 mile radius from the site
- Strong retail presence near the site, less than 0.3 miles from Whitaker Square Shopping Center
- 0.7 miles from Silas Creek Parkway 2.5 miles from 421/Salem Parkway

## LOCATION FEATURES

- Excellent location on Robinhood Road between Peace Haven and Polo Roads
- Proximity to many restaurants, retail, and Silas Creek Parkway
- Very high traffic counts: ±20,000 AADT (Robinhood Road) and ±15,000 AADT (Peace Haven Road)