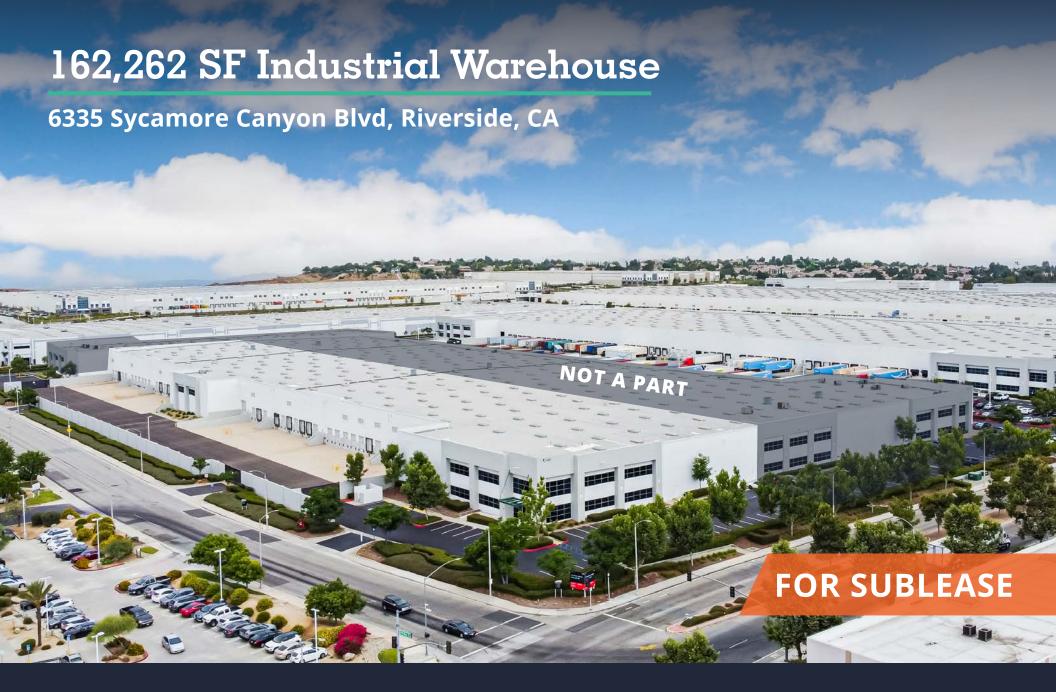

## **PROPERTY OVERVIEW**

| BUILDING AREA:      | 162,262 SF                                                                    |
|---------------------|-------------------------------------------------------------------------------|
| LEASE RATE:         | \$0.92 / PSF Gross<br>*Electric potentially included in rate, Please inquire* |
| SUBLEASE TERM:      | Through July 31st, 2028                                                       |
| YEAR BUILT:         | 2008                                                                          |
| OFFICE AREA:        | 775 SF                                                                        |
| CEILING HEIGHT:     | 30' Minimum Clearance                                                         |
| DRIVE-IN DOORS:     | 2 Ground Level Ramp Loading Doors                                             |
| DOCK HIGH DOORS     | 38 Total                                                                      |
| WAREHOUSE LIGHTING: | LED                                                                           |
| FIRE SPRINKLERS:    | ESFR (K17 @ 52PSI)                                                            |
|                     |                                                                               |

# 6335 SYCAMORE CANYON BLVD, RIVERSIDE, CA