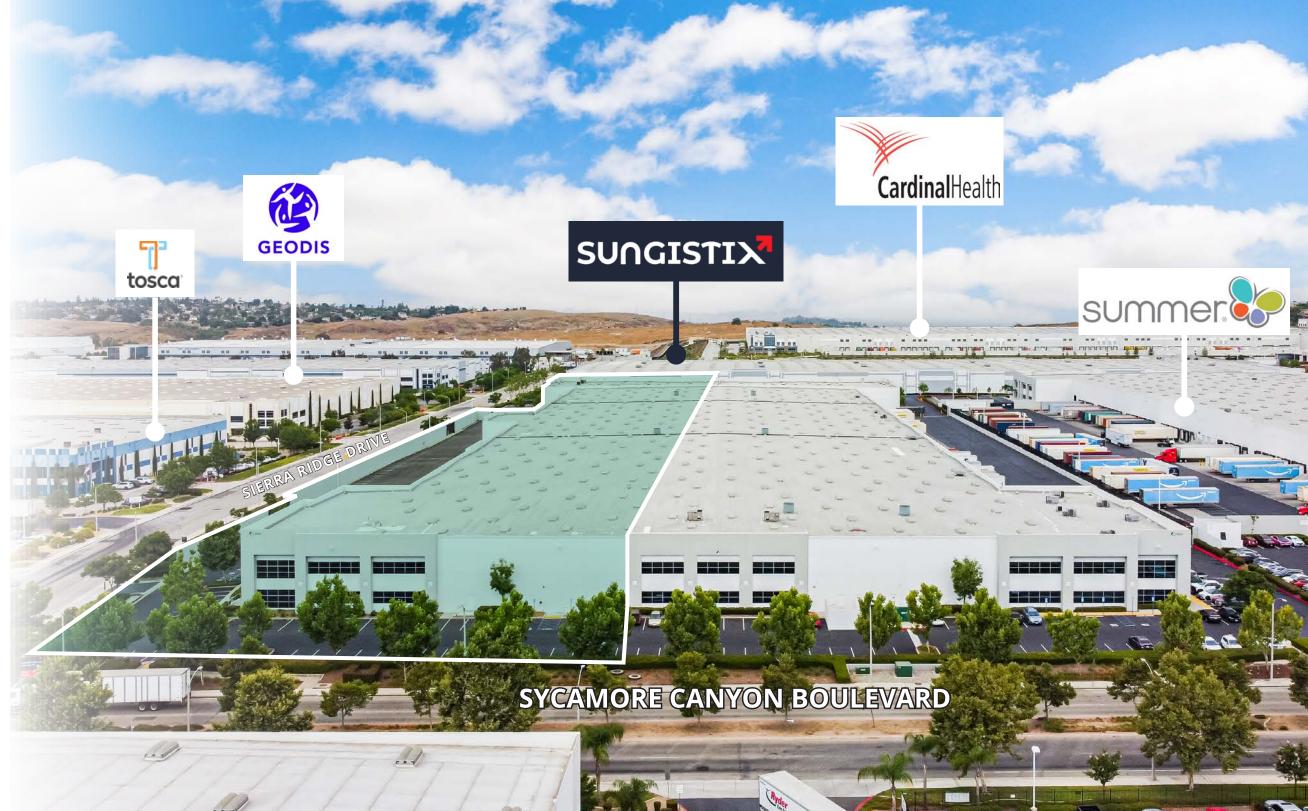

### HIGHLIGHTS

- Ideal location with immediate access to the I-215 and the CA-60 freeway

- Fully secured truck court area
  Newly constructed bathrooms
  16 load levelers (8 with mechanical pit levelers, shelters, dock locks & swing arm combo light/fans)