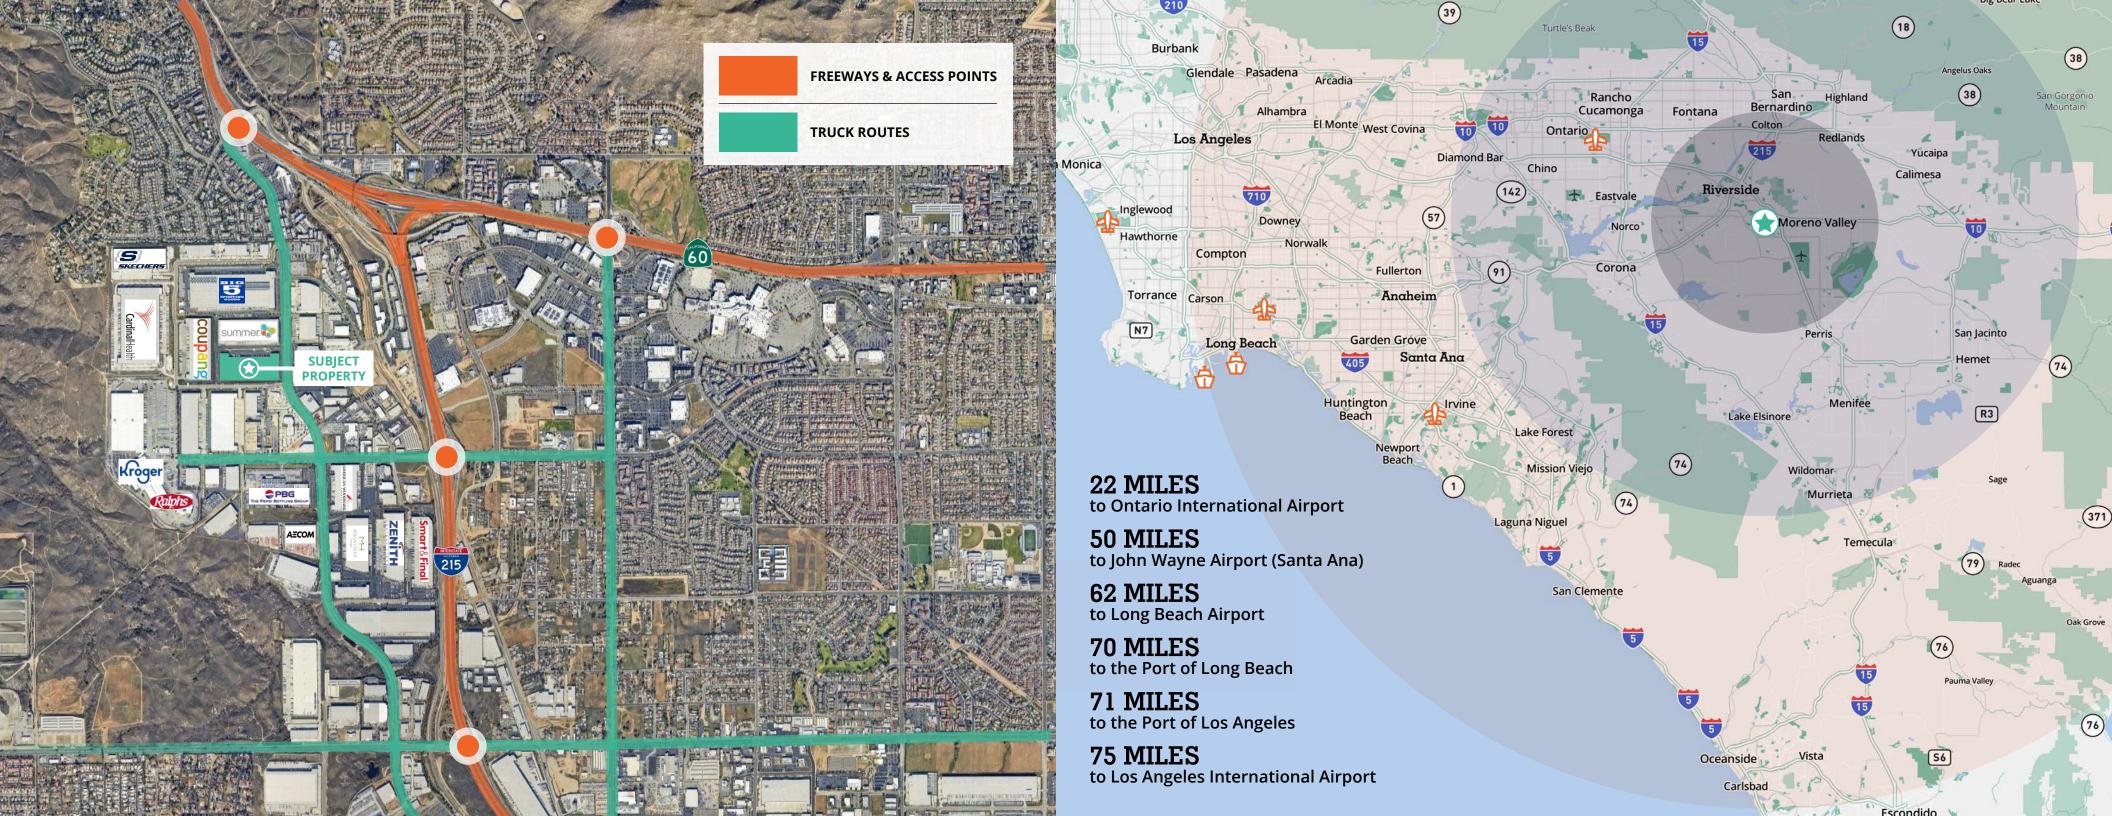

### HIGHLIGHTS

- Ideal location with immediate access to the I-215 and the CA-60 freeway

- Fully secured truck court area
  Newly constructed bathrooms
  16 load levelers (8 with mechanical pit levelers, shelters, dock locks & swing arm combo light/fans)