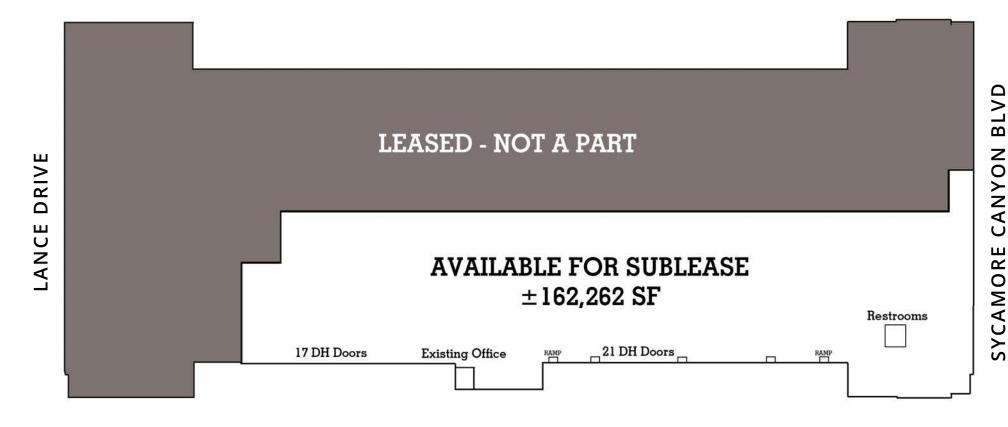

## **PROPERTY OVERVIEW**

| BUILDING AREA:      | 162,262 SF                                                                    |
|---------------------|-------------------------------------------------------------------------------|
| LEASE RATE:         | \$0.92 / PSF Gross<br>*Electric potentially included in rate, Please inquire* |
| SUBLEASE TERM:      | Through July 31st, 2028                                                       |
| YEAR BUILT:         | 2008                                                                          |
| OFFICE AREA:        | 775 SF                                                                        |
| CEILING HEIGHT:     | 30' Minimum Clearance                                                         |
| DRIVE-IN DOORS:     | 2 Ground Level Ramp Loading Doors                                             |
| DOCK HIGH DOORS     | 38 Total                                                                      |
| WAREHOUSE LIGHTING: | LED                                                                           |
| FIRE SPRINKLERS:    | ESFR (K17 @ 52PSI)                                                            |
|                     |                                                                               |

## **FLOOR PLAN**

SIERRA RIDGE DRIVE