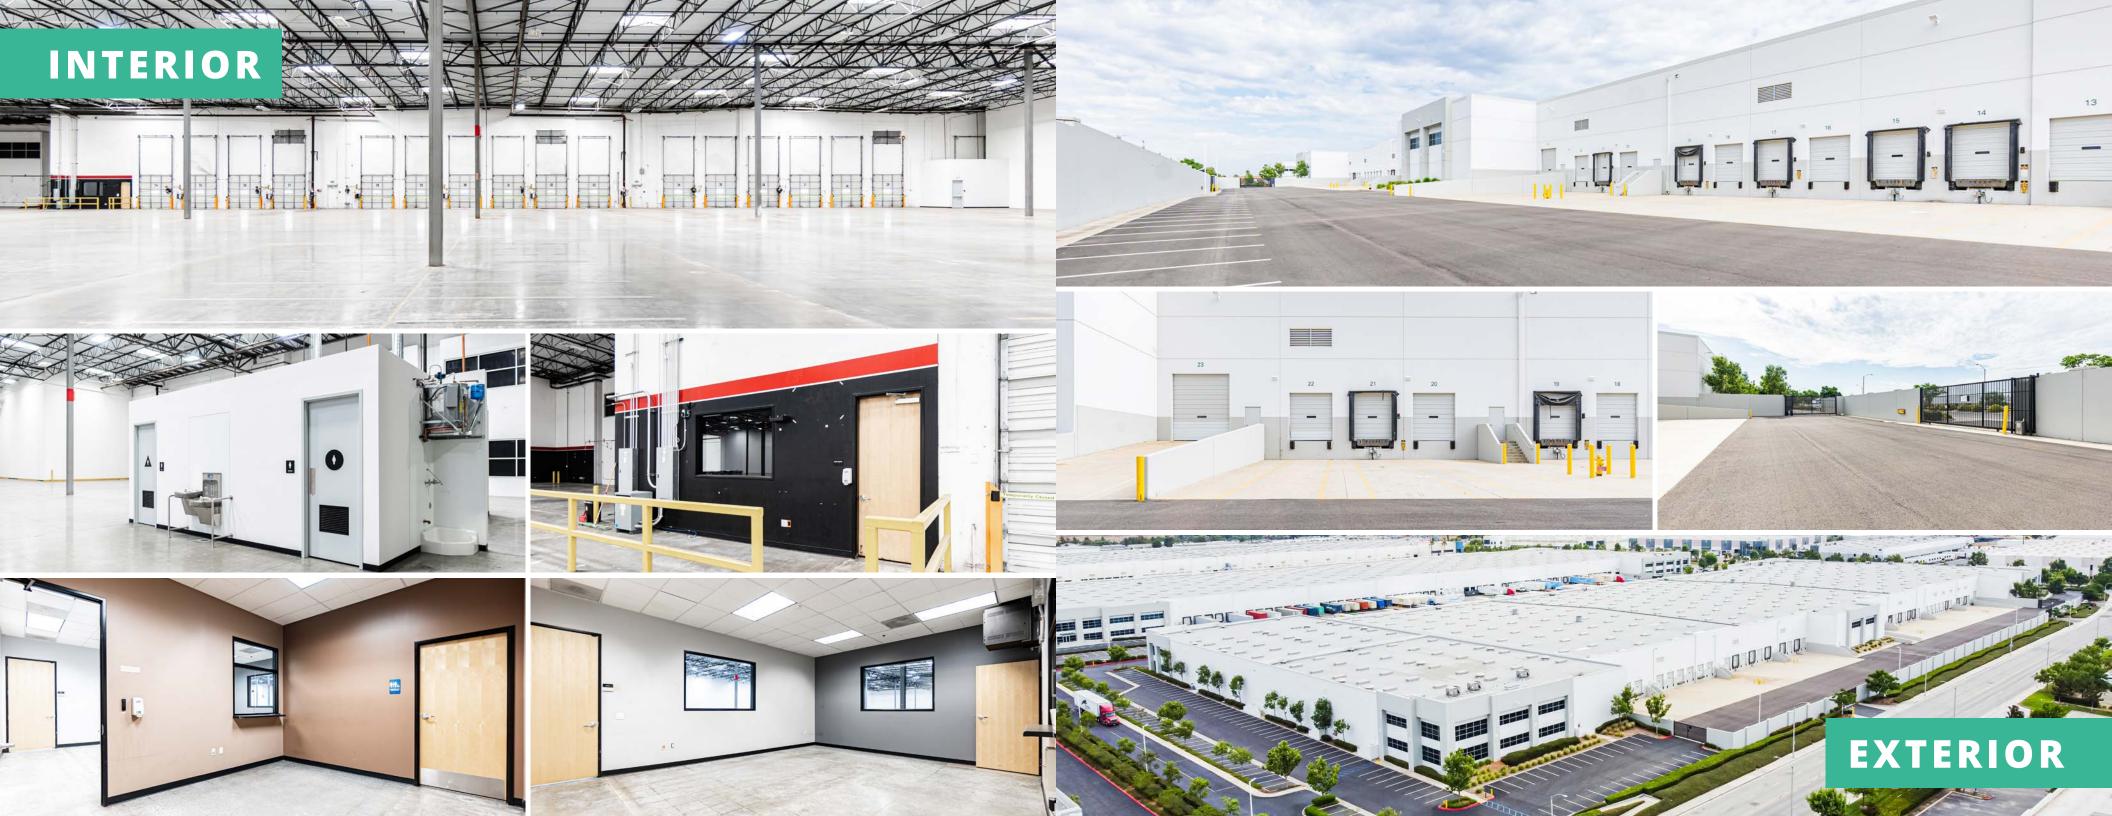

## **PROPERTY OVERVIEW**

| BUILDING AREA:      | 162,262 SF                                                                    |
|---------------------|-------------------------------------------------------------------------------|
| LEASE RATE:         | \$0.92 / PSF Gross<br>*Electric potentially included in rate, Please inquire* |
| SUBLEASE TERM:      | Through July 31st, 2028                                                       |
| YEAR BUILT:         | 2008                                                                          |
| OFFICE AREA:        | 775 SF                                                                        |
| CEILING HEIGHT:     | 30' Minimum Clearance                                                         |
| DRIVE-IN DOORS:     | 2 Ground Level Ramp Loading Doors                                             |
| DOCK HIGH DOORS     | 38 Total                                                                      |
| WAREHOUSE LIGHTING: | LED                                                                           |
| FIRE SPRINKLERS:    | ESFR (K17 @ 52PSI)                                                            |
|                     |                                                                               |

### HIGHLIGHTS

- Ideal location with immediate access to the I-215 and the CA-60 freeway

- Fully secured truck court area
  Newly constructed bathrooms
  16 load levelers (8 with mechanical pit levelers, shelters, dock locks & swing arm combo light/fans)