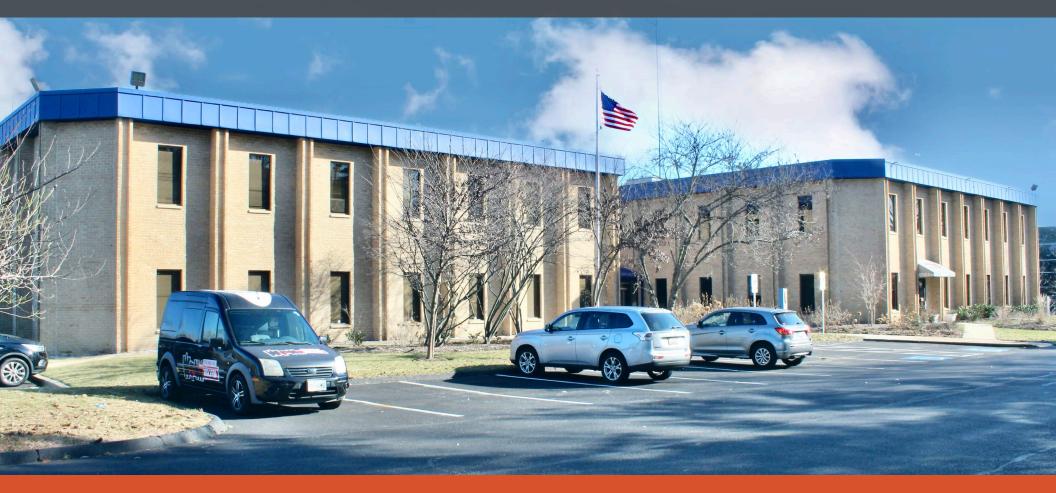

### 1,800 – 5,322 SF +/– Office Space Available Recently Upgraded Office Building – Competitive Pricing!

### 177–179 Admiral Cochrane Drive ANNAPOLIS, MD

#### **Property Highlights:**

- Space Available
  - » 2nd Floor 1,800 5,322 SF +/-(space dimisable)
  - » 1st Floor 2,188 SF +/-
- W1 Zoned
- On-site parking
- Conveniently located with easy access to/from Riva Road, Rte. 2, Rte.50, Rte.
  97, Annapolis Harbour Center, Parole Town Center, Riva Festival and more nearby amenities
- Competitive Pricing! Inquire for pricing