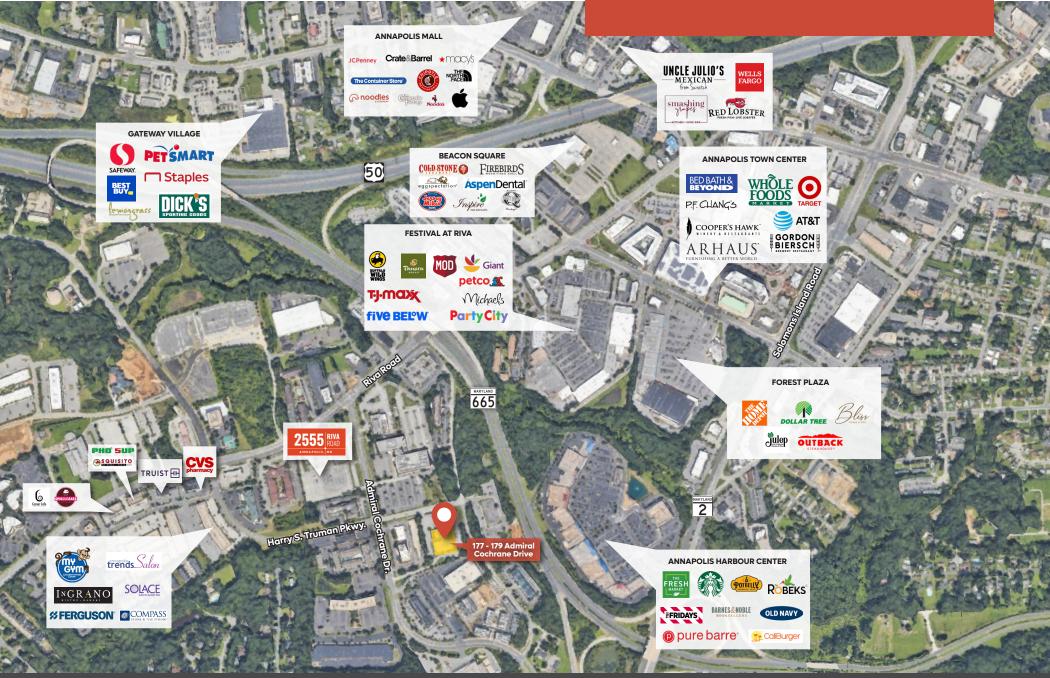

#### **Property Highlights:**

- Space Available
  - » 2nd Floor 1,800 5,322 SF +/-(space dimisable)
  - » 1st Floor 2,188 SF +/-
- W1 Zoned
- On-site parking
- Conveniently located with easy access to/from Riva Road, Rte. 2, Rte.50, Rte.
  97, Annapolis Harbour Center, Parole Town Center, Riva Festival and more nearby amenities
- Competitive Pricing! Inquire for pricing