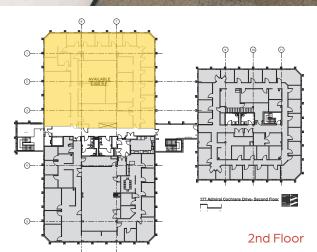

#### **Property Highlights:**

- Space Available
  - » 2nd Floor 1,800 5,322 SF +/-(space dimisable)
  - » 1st Floor 2,188 SF +/-
- W1 Zoned
- On-site parking
- Conveniently located with easy access to/from Riva Road, Rte. 2, Rte.50, Rte.
  97, Annapolis Harbour Center, Parole Town Center, Riva Festival and more nearby amenities
- Competitive Pricing! Inquire for pricing