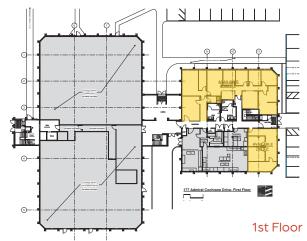

#### **Property Highlights:**

- Space Available
  - » 2nd Floor 1,800 5,322 SF +/-(space dimisable)
  - » 1st Floor 2,188 SF +/-
- W1 Zoned
- On-site parking
- Conveniently located with easy access to/from Riva Road, Rte. 2, Rte.50, Rte.
  97, Annapolis Harbour Center, Parole Town Center, Riva Festival and more nearby amenities
- Competitive Pricing! Inquire for pricing

## 177 - 179 ADMIRAL COCHRANE DRIVE

While we have no reason to doubt the accuracy of any of the information supplied, we cannot, and do not, guarantee its accuracy. All information should be independently verified prior to a purchase or lease of the property. We are not responsible for errors, omissions, misuse, or misinterpretation of information contained herein and make no warranty of any kind, express or implied, with respect to the property or any other matters.