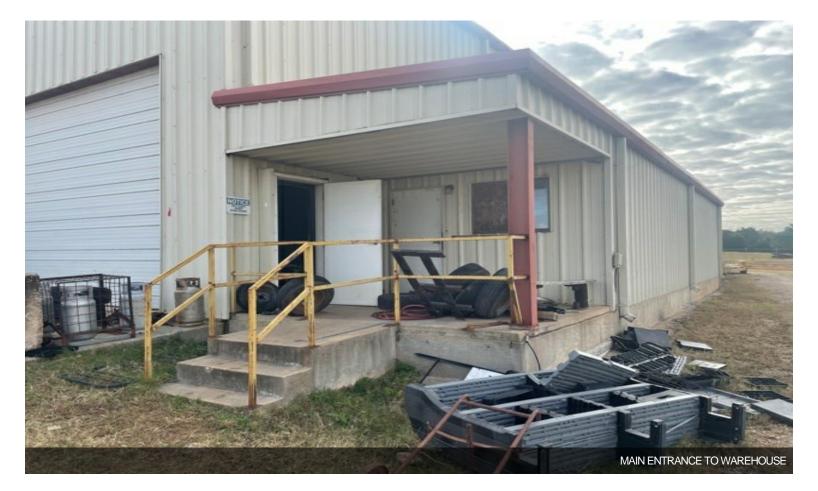

- I-2, Heavy Industrial zoning
- Versatility easy conversion to suit a variety of I-H or I-L tenants
- 34 acres MOL of I-2 land for development includes existing 18,000SF MOL warehouse on site
- Location Close to I-40, Kickapoo Turnpike
- Situated within a business friendly industrial zone in a rapidly expanding location