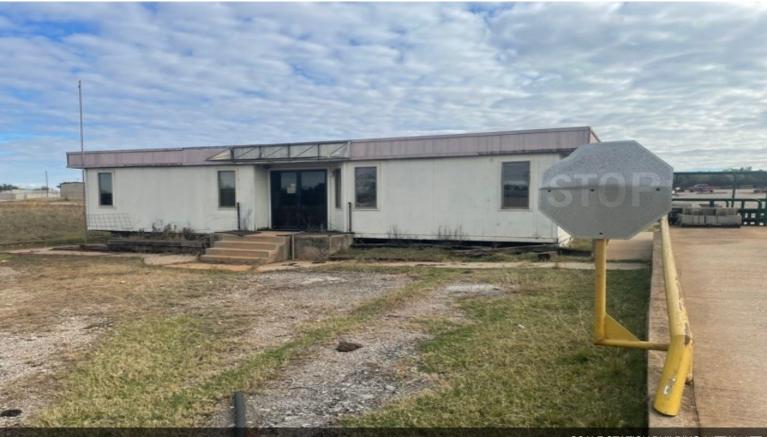

• Rail spur easement available on site with rail service provided by A-OK RAILROAD

2900 Plant Dr, Choctaw, OK 73020

SCALE STATION BUILDING 24FT X 50FT

ELECTRICAL PANELS WITH ROOM FOR ADDITIONAL 400 AMPS

SOUTH SIDE OF WAREHOUSE