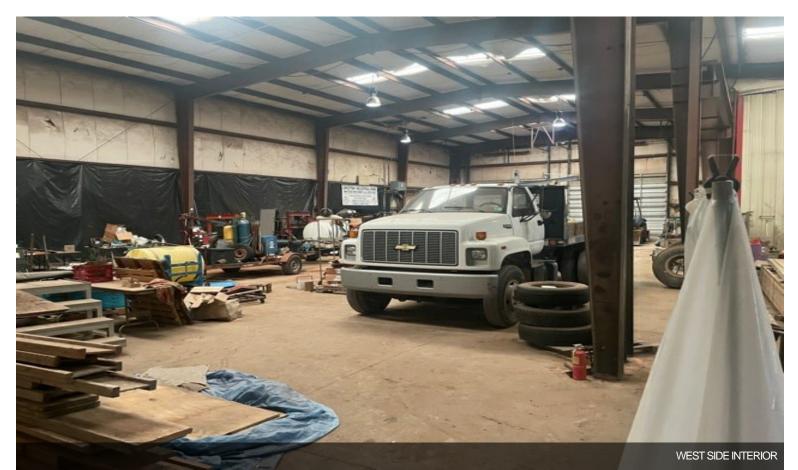

#### NEGOTIATED / STEPHEN CRAIG BRIDEWELL, LLC

Steve Bridewell SCB, LLC 218 W Main St,Edmond, OK 73003 <u>scb@coxinet.net</u> (405) 513-1772

| Price:                       | \$4,000,000              |
|------------------------------|--------------------------|
| Property Type:               | Industrial               |
| Property Subtype:            | Warehouse                |
| Building Class:              | С                        |
| Sale Type:                   | Investment or Owner User |
| Lot Size:                    | 34.00 AC                 |
| Gross Building Area:         | 18,000 SF                |
| Rentable Building Area:      | 18,000 SF                |
| Sale Conditions:             | Redevelopment Project    |
| No. Stories:                 | 1                        |
| Year Built:                  | 1970                     |
| Tenancy:                     | Single                   |
| Parking Ratio:               | 2.78/1,000 SF            |
| Clear Ceiling Height:        | 18 FT                    |
| No. Dock-High Doors/Loading: | 3                        |
|                              |                          |

- I-2, Heavy Industrial zoning
- Versatility easy conversion to suit a variety of I-H or I-L tenants
- 34 acres MOL of I-2 land for development includes existing 18,000SF MOL warehouse on site
- Location Close to I-40, Kickapoo Turnpike
- Situated within a business friendly industrial zone in a rapidly expanding location