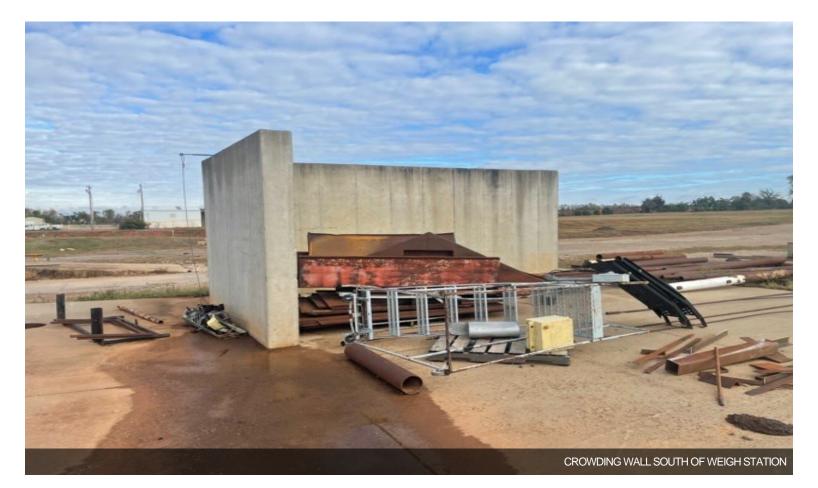

• Rail spur easement available on site with rail service provided by A-OK RAILROAD

2900 Plant Dr, Choctaw, OK 73020

SCALE STATION BUILDING 24FT X 50FT

ELECTRICAL PANELS WITH ROOM FOR ADDITIONAL 400 AMPS

SOUTH SIDE OF WAREHOUSE