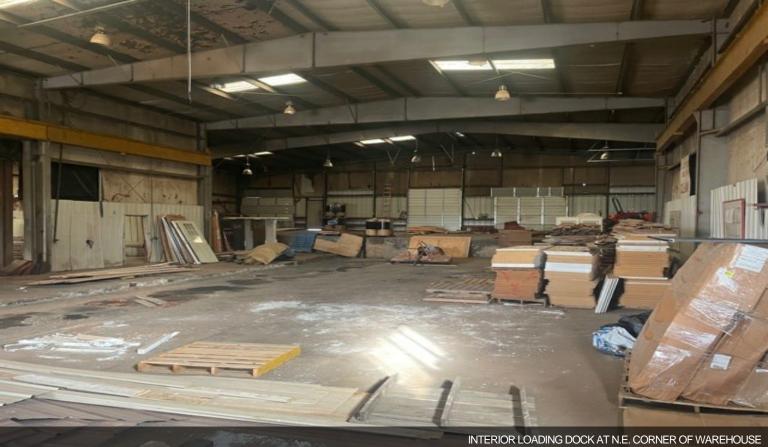

# 34 ACRES MOL HEAVY INDUSTRIAL I-2 AVAILABLE

\$4,000,000

POSITION PERFECT I-2 property with 34 acres MOL for development. Property features multiple driveways on Plant Dr. with additional entry/exit on Triple X Rd. Plenty of truck turning area for either parking or storage. Electrical panel is set up for additional power. Versatility - easy conversion to suit a variety of tenants. Location close to I-40, Kickapoo Turnpike and on site rail spur easement available served by A-OK RAILROAD. Location has quick and easy access to...

- I-2, Heavy Industrial zoning
- Versatility easy conversion to suit a variety of I-H or I-L tenants
- 34 acres MOL of I-2 land for development includes existing 18,000SF MOL warehouse on site
- Location Close to I-40, Kickapoo Turnpike
- Situated within a business friendly industrial zone in a rapidly expanding location