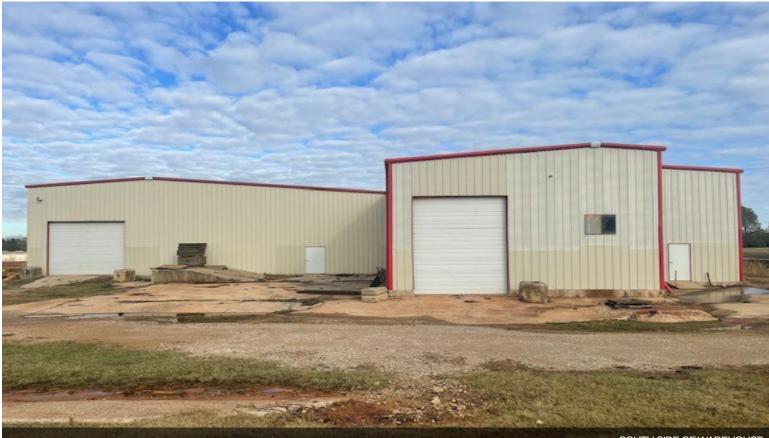

• Rail spur easement available on site with rail service provided by A-OK RAILROAD

2900 Plant Dr, Choctaw, OK 73020

SCALE STATION BUILDING 24FT X 50FT

ELECTRICAL PANELS WITH ROOM FOR ADDITIONAL 400 AMPS

SOUTH SIDE OF WAREHOUSE