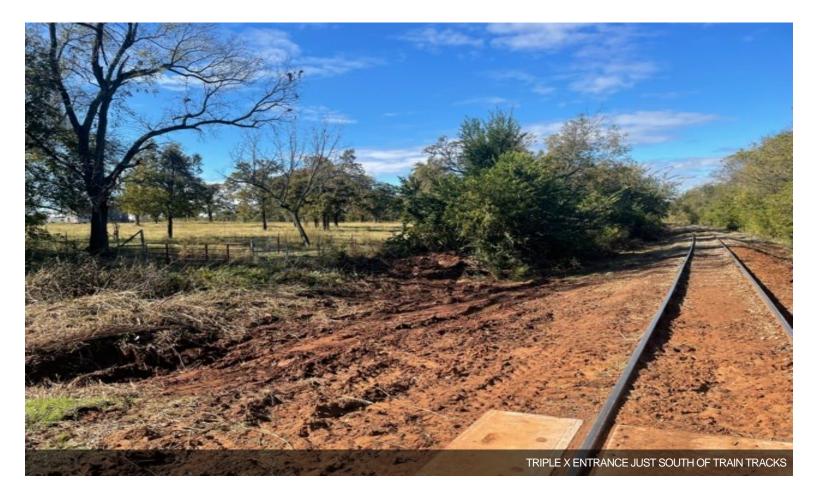

# 34 ACRES MOL HEAVY INDUSTRIAL I-2 AVAILABLE

\$4,000,000

POSITION PERFECT I-2 property with 34 acres MOL for development. Property features multiple driveways on Plant Dr. with additional entry/exit on Triple X Rd. Plenty of truck turning area for either parking or storage. Electrical panel is set up for additional power. Versatility - easy conversion to suit a variety of tenants. Location close to I-40, Kickapoo Turnpike and on site rail spur easement available served by A-OK RAILROAD. Location has quick and easy access to...

• Rail spur easement available on site with rail service provided by A-OK RAILROAD

2900 Plant Dr, Choctaw, OK 73020

SCALE STATION BUILDING 24FT X 50FT

ELECTRICAL PANELS WITH ROOM FOR ADDITIONAL 400 AMPS

SOUTH SIDE OF WAREHOUSE