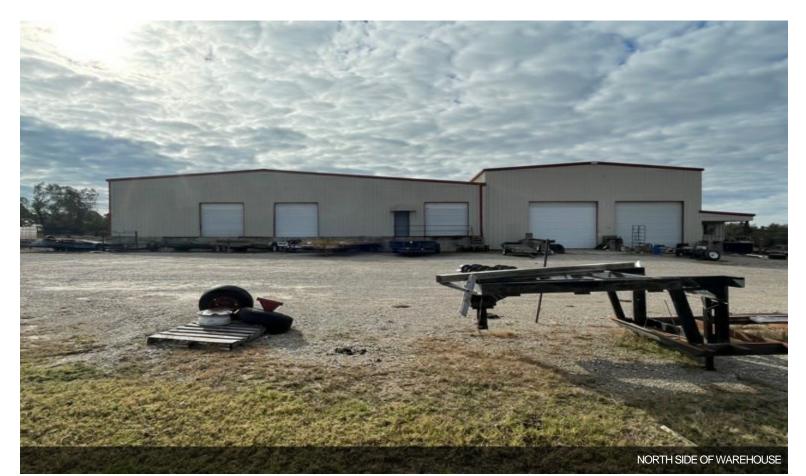

• Rail spur easement available on site with rail service provided by A-OK RAILROAD

2900 Plant Dr, Choctaw, OK 73020

SCALE STATION BUILDING 24FT X 50FT

ELECTRICAL PANELS WITH ROOM FOR ADDITIONAL 400 AMPS

SOUTH SIDE OF WAREHOUSE