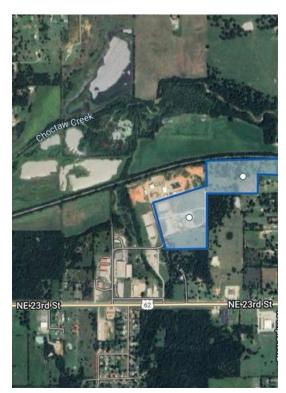

# 34 ACRES MOL HEAVY INDUSTRIAL I-2 AVAILABLE

2900 Plant Dr, Choctaw, OK 73020

# 34 ACRES MOL HEAVY INDUSTRIAL I-2 AVAILABLE

\$4,000,000

POSITION PERFECT I-2 property with 34 acres MOL for development. Property features multiple driveways on Plant Dr. with additional entry/exit on Triple X Rd. Plenty of truck turning area for either parking or storage. Electrical panel is set up for additional power. Versatility - easy conversion to suit a variety of tenants. Location close to I-40, Kickapoo Turnpike and on site rail spur easement available served by A-OK RAILROAD. Location has quick and easy access to...

- I-2, Heavy Industrial zoning
- Versatility easy conversion to suit a variety of I-H or I-L tenants
- 34 acres MOL of I-2 land for development includes existing 18,000SF MOL warehouse on site
- Location Close to I-40, Kickapoo Turnpike
- Situated within a business friendly industrial zone in a rapidly expanding location

• Rail spur easement available on site with rail service provided by A-OK RAILROAD

2900 Plant Dr, Choctaw, OK 73020

SCALE STATION BUILDING 24FT X 50FT

ELECTRICAL PANELS WITH ROOM FOR ADDITIONAL 400 AMPS

SOUTH SIDE OF WAREHOUSE