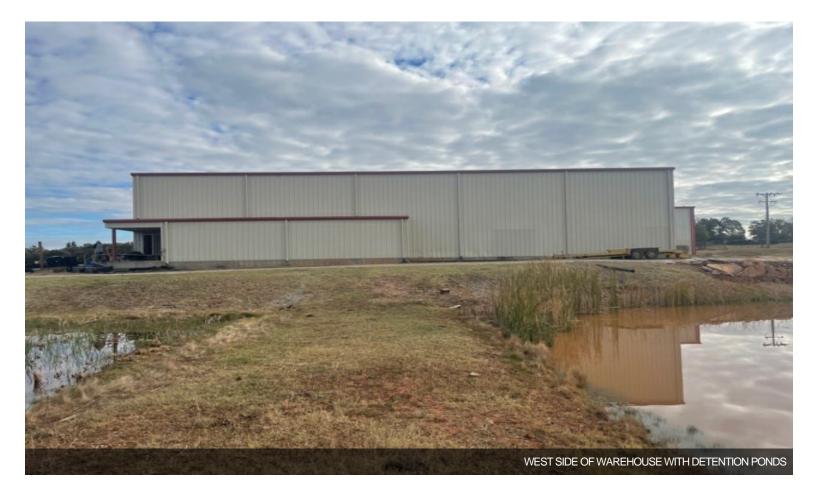

# 34 ACRES MOL HEAVY INDUSTRIAL I-2 AVAILABLE

\$4,000,000

POSITION PERFECT I-2 property with 34 acres MOL for development. Property features multiple driveways on Plant Dr. with additional entry/exit on Triple X Rd. Plenty of truck turning area for either parking or storage. Electrical panel is set up for additional power. Versatility - easy conversion to suit a variety of tenants. Location close to I-40, Kickapoo Turnpike and on site rail spur easement available served by A-OK RAILROAD. Location has quick and easy access to...

- I-2, Heavy Industrial zoning
- Versatility easy conversion to suit a variety of I-H or I-L tenants
- 34 acres MOL of I-2 land for development includes existing 18,000SF MOL warehouse on site
- Location Close to I-40, Kickapoo Turnpike
- Situated within a business friendly industrial zone in a rapidly expanding location

• Rail spur easement available on site with rail service provided by A-OK RAILROAD

2900 Plant Dr, Choctaw, OK 73020

SCALE STATION BUILDING 24FT X 50FT

ELECTRICAL PANELS WITH ROOM FOR ADDITIONAL 400 AMPS

SOUTH SIDE OF WAREHOUSE