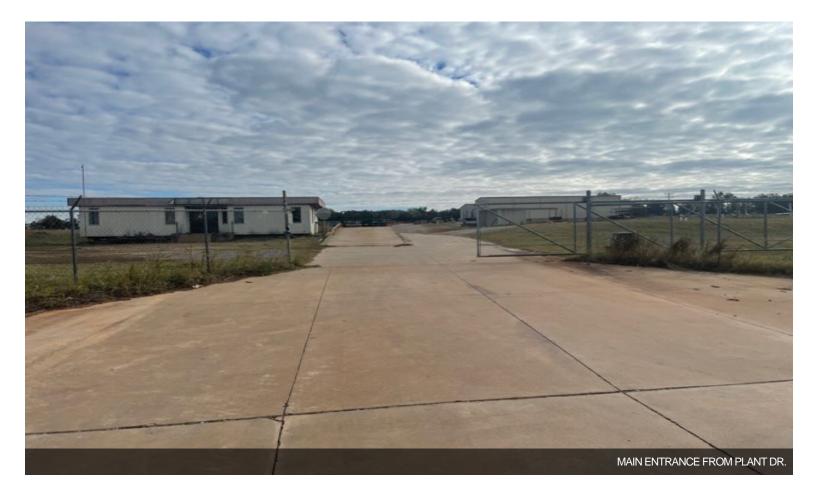

# 34 ACRES MOL HEAVY INDUSTRIAL I-2 AVAILABLE

\$4,000,000

POSITION PERFECT I-2 property with 34 acres MOL for development. Property features multiple driveways on Plant Dr. with additional entry/exit on Triple X Rd. Plenty of truck turning area for either parking or storage. Electrical panel is set up for additional power. Versatility - easy conversion to suit a variety of tenants. Location close to I-40, Kickapoo Turnpike and on site rail spur easement available served by A-OK RAILROAD. Location has quick and easy access to...

- I-2, Heavy Industrial zoning
- Versatility easy conversion to suit a variety of I-H or I-L tenants
- 34 acres MOL of I-2 land for development includes existing 18,000SF MOL warehouse on site
- Location Close to I-40, Kickapoo Turnpike
- Situated within a business friendly industrial zone in a rapidly expanding location