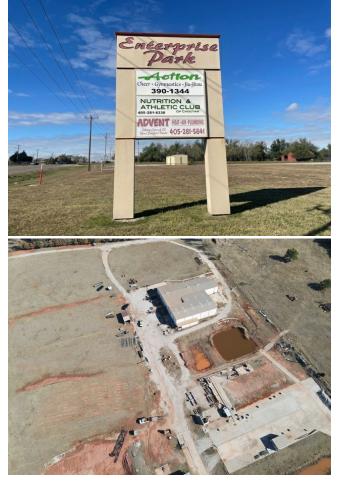

• Rail spur easement available on site with rail service provided by A-OK RAILROAD

2900 Plant Dr, Choctaw, OK 73020

SCALE STATION BUILDING 24FT X 50FT

ELECTRICAL PANELS WITH ROOM FOR ADDITIONAL 400 AMPS

SOUTH SIDE OF WAREHOUSE