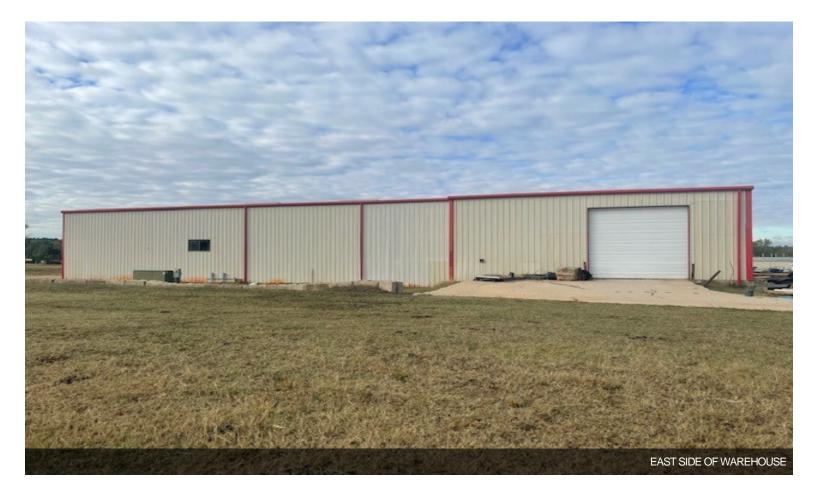

• Rail spur easement available on site with rail service provided by A-OK RAILROAD

2900 Plant Dr, Choctaw, OK 73020

SCALE STATION BUILDING 24FT X 50FT

ELECTRICAL PANELS WITH ROOM FOR ADDITIONAL 400 AMPS

SOUTH SIDE OF WAREHOUSE