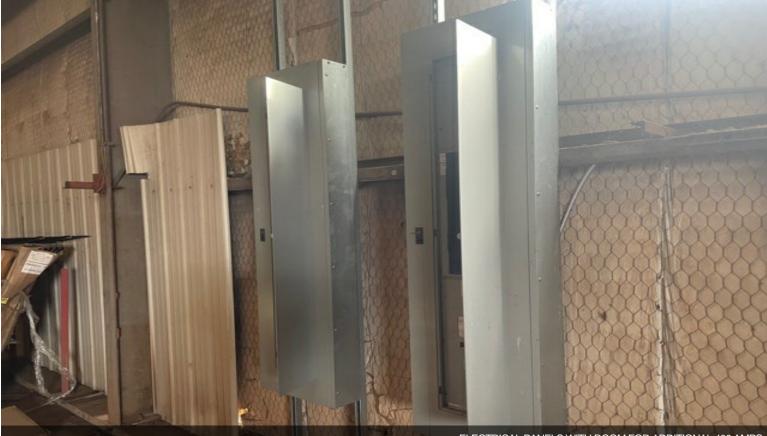

# 34 ACRES MOL HEAVY INDUSTRIAL I-2 AVAILABLE

\$4,000,000

POSITION PERFECT I-2 property with 34 acres MOL for development. Property features multiple driveways on Plant Dr. with additional entry/exit on Triple X Rd. Plenty of truck turning area for either parking or storage. Electrical panel is set up for additional power. Versatility - easy conversion to suit a variety of tenants. Location close to I-40, Kickapoo Turnpike and on site rail spur easement available served by A-OK RAILROAD. Location has quick and easy access to...

• Rail spur easement available on site with rail service provided by A-OK RAILROAD

2900 Plant Dr, Choctaw, OK 73020

SCALE STATION BUILDING 24FT X 50FT

ELECTRICAL PANELS WITH ROOM FOR ADDITIONAL 400 AMPS

SOUTH SIDE OF WAREHOUSE