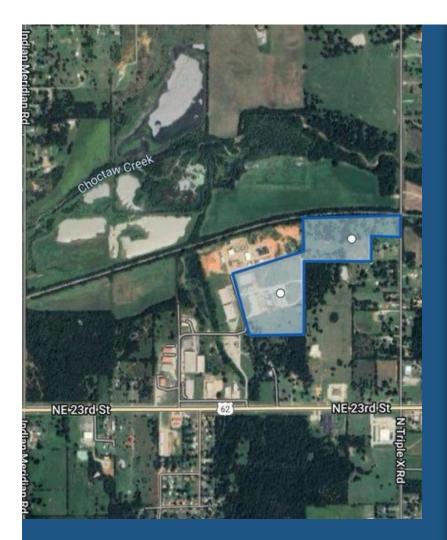

# 34 ACRES MOL HEAVY INDUSTRIAL I-2 AVAILABLE

2900 Plant Dr, Choctaw, OK 73020

# 34 ACRES MOL HEAVY INDUSTRIAL I-2 AVAILABLE

\$4,000,000

POSITION PERFECT I-2 property with 34 acres MOL for development. Property features multiple driveways on Plant Dr. with additional entry/exit on Triple X Rd. Plenty of truck turning area for either parking or storage. Electrical panel is set up for additional power. Versatility - easy conversion to suit a variety of tenants. Location close to I-40, Kickapoo Turnpike and on site rail spur easement available served by A-OK RAILROAD. Location has quick and easy access to...

- I-2, Heavy Industrial zoning
- Versatility easy conversion to suit a variety of I-H or I-L tenants
- 34 acres MOL of I-2 land for development includes existing 18,000SF MOL warehouse on site
- Location Close to I-40, Kickapoo Turnpike
- Situated within a business friendly industrial zone in a rapidly expanding location

• Rail spur easement available on site with rail service provided by A-OK RAILROAD

2900 Plant Dr, Choctaw, OK 73020

SCALE STATION BUILDING 24FT X 50FT

ELECTRICAL PANELS WITH ROOM FOR ADDITIONAL 400 AMPS

SOUTH SIDE OF WAREHOUSE