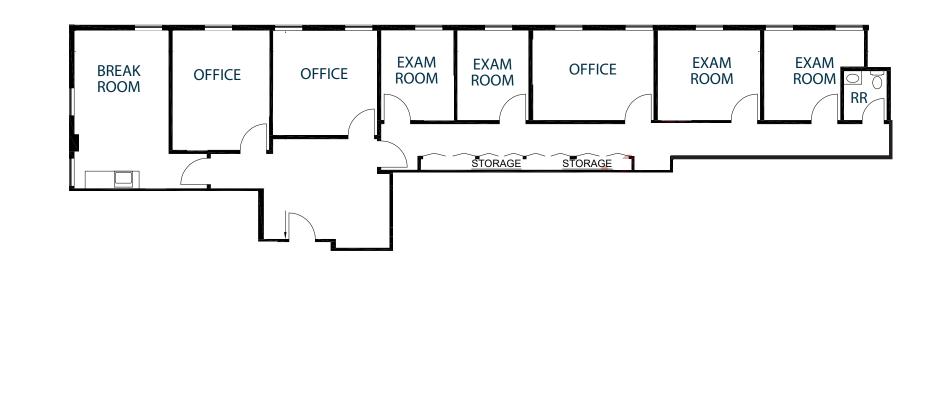

### Suite 105: ±1,949 SF Dental Suite

SUITE 105 VIRTUAL TOUR

#### Suite 200: ±1,608 SF Turn-key medical Suite

SUITE 200 VIRTUAL TOUR

FENTON STR

\*FLOOR PLAN NOT TO SCALE

87

FENTON STREET