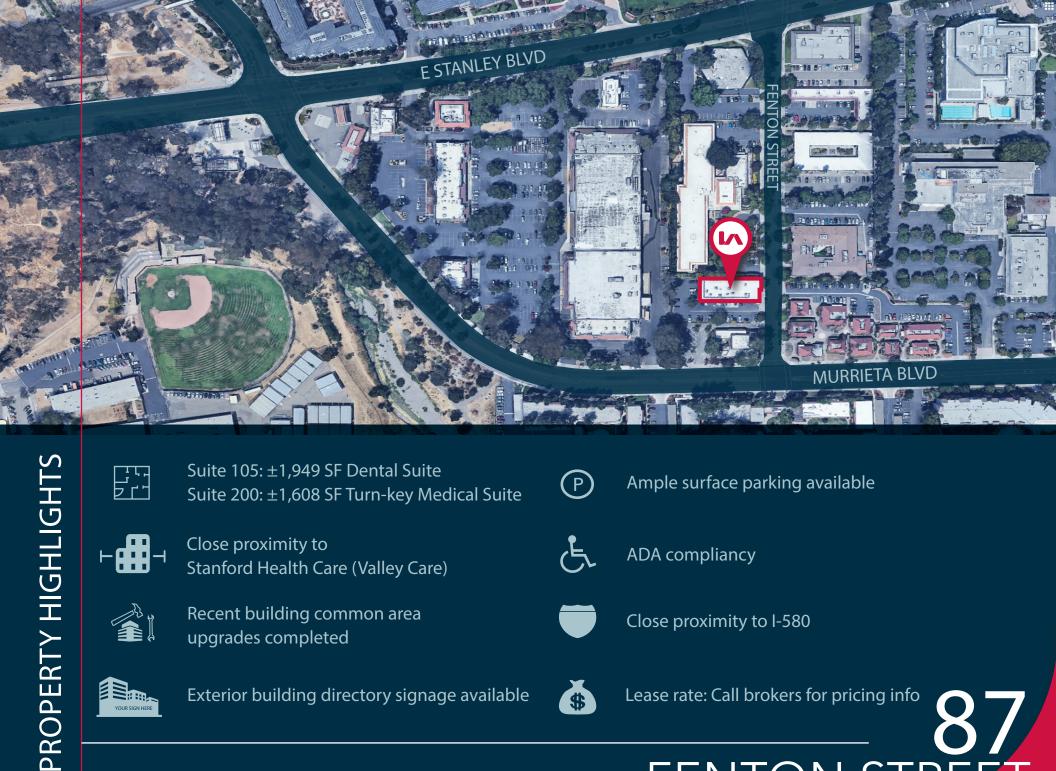

### 87 FENTON STREET, LIVERMORE, CA 94550

LOCAL EXPERTISE. INTERNATIONAL REACH. WORLD CLASS.

Suite 105: ±1,949 SF Dental Suite Suite 200: ±1,608 SF Turn-key Medical Suite

Close proximity to Stanford Health Care (Valley Care)

Recent building common area upgrades completed

Exterior building directory signage available

Ample surface parking available

**ADA** compliancy

Close proximity to I-580

Lease rate: Call brokers for pricing info

FENTON STREET