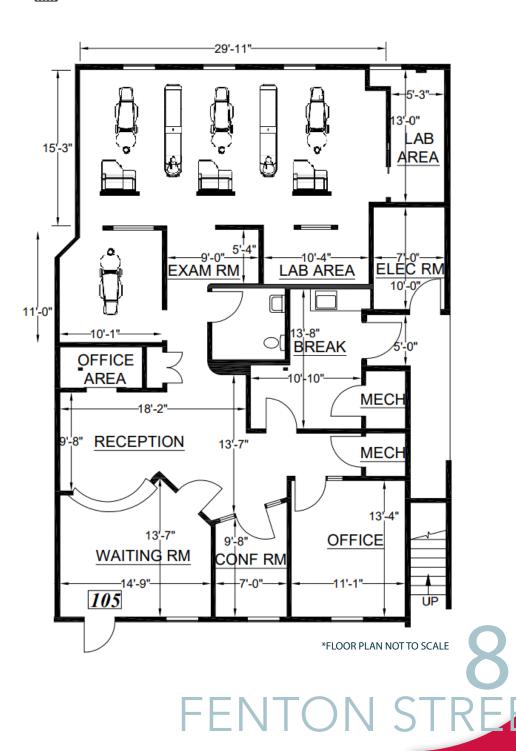

### Suite 105: ±1,949 SF Dental Suite

SUITE 105 VIRTUAL TOUR

#### Suite 200: ±1,608 SF Turn-key medical Suite

SUITE 200 VIRTUAL TOUR

FENTON STR

\*FLOOR PLAN NOT TO SCALE

87

FENTON STREET