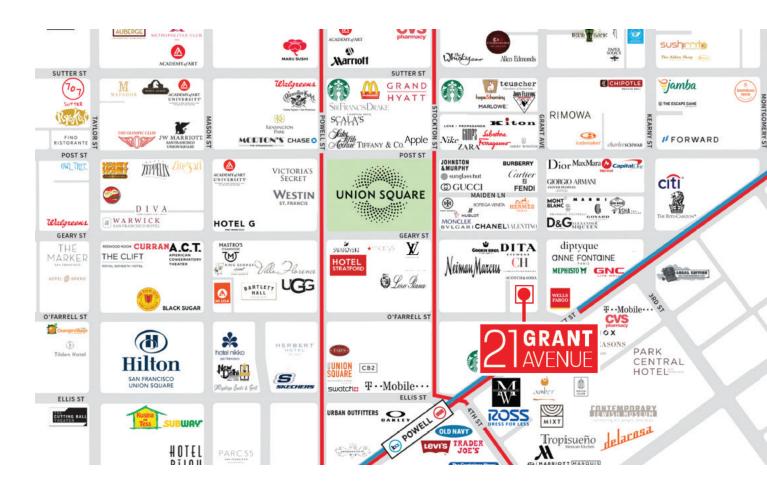

## JESSICA BIRMINGHAM

GRANT AVENUE

#### ABOUT UNION SQUARE

Union Square keeps its role as a ceremonial center of San Francisco, acting as a venue for many concerts and public events, as well art exhibitions.

If you're interested in going shopping, near Union Square you can find the largest stores in the city, including Macy's, Bloomingdale's, and the more upper-end shops such as Louis Vuitton, Gucci, Dior, Versace, Chanel, Dolce & Gabbana, Prada, and Giorgio Armani, among others.