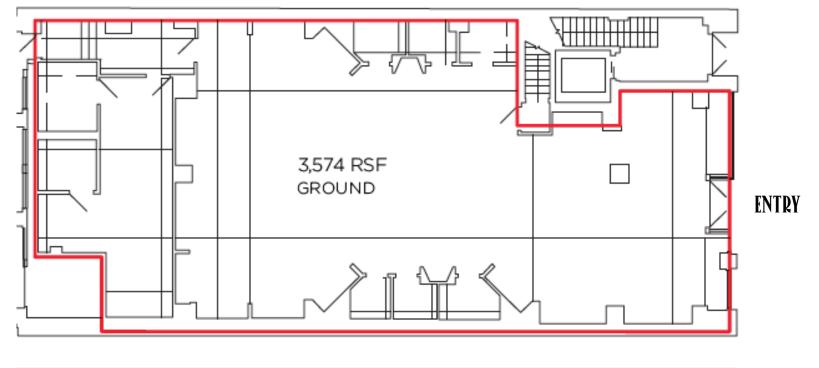

# GROUND FLOOR

Retail



## LOWER LEVEL

Storage



## JESSICA BIRMINGHAM

GRANT AVENUE









#### ABOUT UNION SQUARE

Union Square keeps its role as a ceremonial center of San Francisco, acting as a venue for many concerts and public events, as well art exhibitions.

If you're interested in going shopping, near Union Square you can find the largest stores in the city, including Macy's, Bloomingdale's, and the more upper-end shops such as Louis Vuitton, Gucci, Dior, Versace, Chanel, Dolce & Gabbana, Prada, and Giorgio Armani, among others.

If you're lucky enough to visit San Francisco at Christmas time, the square has some added attractions, such as the enormous Christmas tree and the skating rink to delight both residents and visitors alike.











#### JESSICA BIRMINGHAM

om

415.271.1900 rhonda@imperi