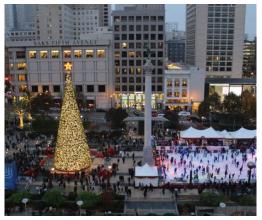

If you're lucky enough to visit San Francisco at Christmas time, the square has some added attractions, such as the enormous Christmas tree and the skating rink to delight both residents and visitors alike.