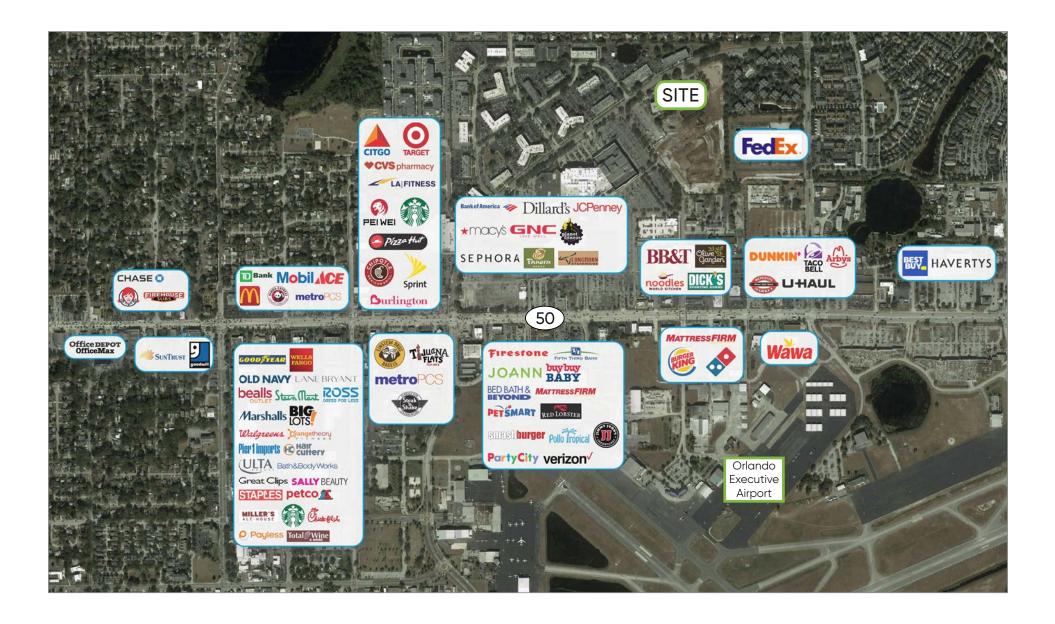

Business District, Baldwin Park, Winter Park & Other Local Surrounding Communities
- 1/1,000 On-Site Parking
- Building & Suite Signage Available
- Ideal For: Law, Accounting & Financial Firms
  + Other Professional Office Use
- 13,000 AADT on Maguire Boulevard
- 51,000 AADT on Highway 50

### **BUFFY GILLETTE**

Associate (407) 734.7205 Buffy@BBDRE.com MICHAEL F. BEALE, CCIM

Principal (407) 734.7208 Mike@BBDRE.com



#### **BISHOP BEALE DUNCAN**

250 N. Orange Ave., Ste. 1500 Orlando, FL 32801 + (407) 426.7702

www.BBDRE.com

# **Property Images**















# Floor Plan



## **UNIT 300**

- 4,685 SF
- 3rd Floor
- Available 5/1/24

## **UNIT 350**

- 8,454 SF
- 3rd Floor
- Available Immediately
- Can be Subdivided



# **Location Aerial & Demographics**





## **Merchant Aerial**