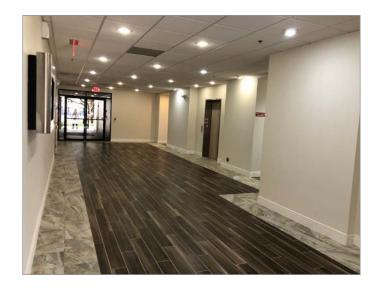

: 3-5 Year Term
- + Available SF: 4,685 SF 8,454 SF
- + Building Size: 42,630 SF
- + Land Size: 263,304 SF



## **Highlights**

- Excellent Location with Immediate Access to East Colonial Drive & Baldwin Park
- Serving Downtown Central Business District, Baldwin Park, Winter Park & Other Local Surrounding Communities
- 1/1,000 On-Site Parking
- Building & Suite Signage Available
- Ideal For: Law, Accounting & Financial Firms
  + Other Professional Office Use
- 13,000 AADT on Maguire Boulevard
- 51,000 AADT on Highway 50

### **BUFFY GILLETTE**

Associate (407) 734.7205 Buffy@BBDRE.com MICHAEL F. BEALE, CCIM

Principal (407) 734.7208 Mike@BBDRE.com



#### **BISHOP BEALE DUNCAN**

250 N. Orange Ave., Ste. 1500 Orlando, FL 32801 + (407) 426.7702

www.BBDRE.com

# **Property Images**















# Floor Plan



## **UNIT 300**

- 4,685 SF
- 3rd Floor
- Available 5/1/24

## **UNIT 350**

- 8,454 SF
- 3rd Floor
- Available Immediately
- Can be Subdivided



# **Location Aerial & Demographics**





## **Merchant Aerial**