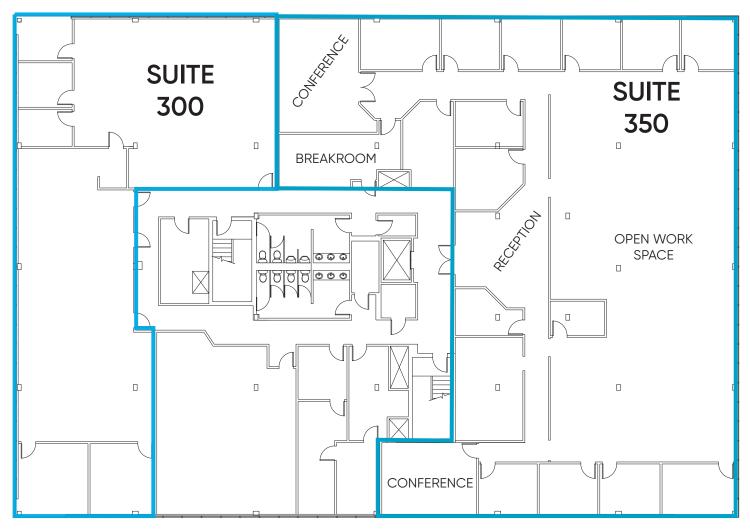

# Floor Plan

## **UNIT 300**

- 4,685 SF
- 3rd Floor
- Available 5/1/24

## **UNIT 350**

- 8,454 SF
- 3rd Floor
- Available Immediately
- Can be Subdivided