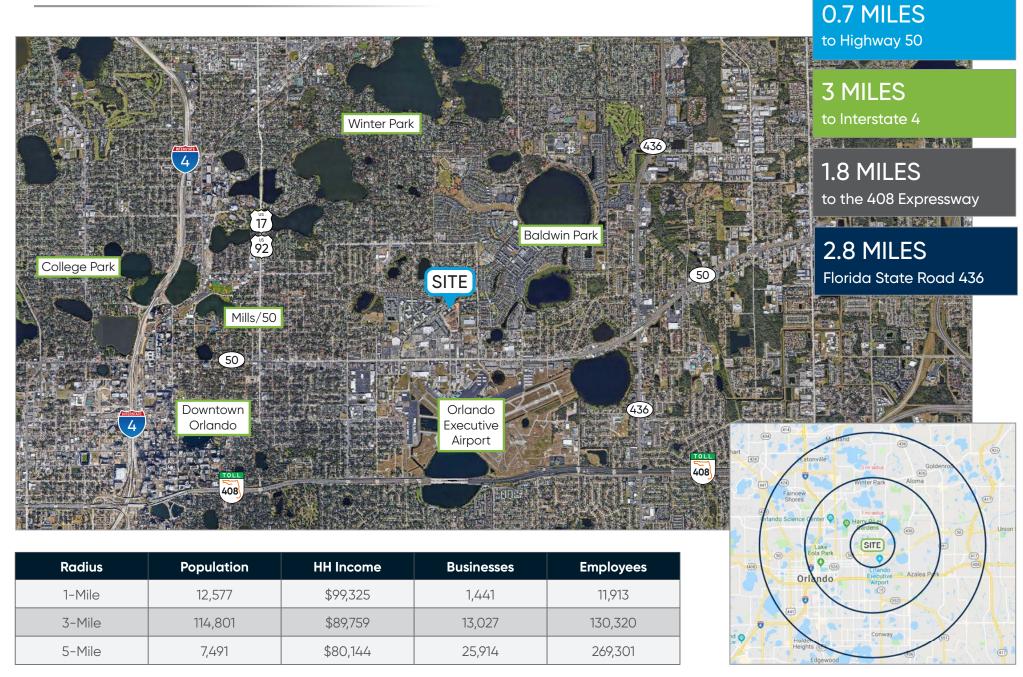

- Serving Downtown Central Business District, Baldwin Park, Winter Park & Other Local Surrounding Communities
- 1/1,000 On-Site Parking
- Building & Suite Signage Available
- Ideal For: Law, Accounting & Financial Firms
  + Other Professional Office Use
- 13,000 AADT on Maguire Boulevard
- 51,000 AADT on Highway 50

### **BUFFY GILLETTE**

Associate (407) 734.7205 Buffy@BBDRE.com MICHAEL F. BEALE, CCIM

Principal (407) 734.7208 Mike@BBDRE.com



#### **BISHOP BEALE DUNCAN**

250 N. Orange Ave., Ste. 1500 Orlando, FL 32801 + (407) 426.7702

www.BBDRE.com

# **Property Images**















# Floor Plan



## **UNIT 300**

- 4,685 SF
- 3rd Floor
- Available 5/1/24

## **UNIT 350**

- 8,454 SF
- 3rd Floor
- Available Immediately
- Can be Subdivided



# **Location Aerial & Demographics**





## **Merchant Aerial**