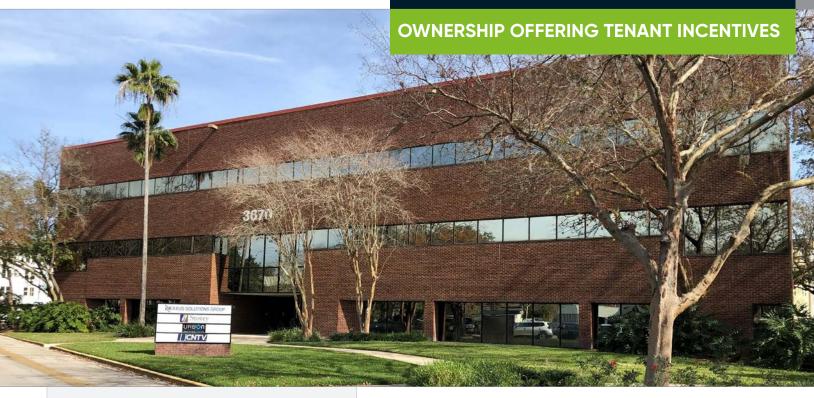

## AUDUBON OFFICE PARK

3670 Maguire Boulevard Orlando, FL 32803

### **PROFESSIONAL OFFICE SUITES**

## **FOR LEASE**

- + Lease Rate: \$15 / SF Full Service
- + Lease Term: 3-5 Year Term
- + Available SF: 4,685 SF 8,454 SF
- + Building Size: 42,630 SF
- + Land Size: 263,304 SF