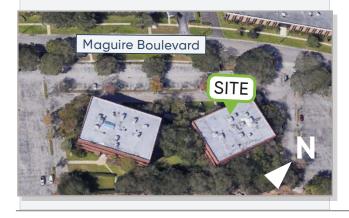

## AUDUBON OFFICE PARK

3670 Maguire Boulevard Orlando, FL 32803

### **PROFESSIONAL OFFICE SUITES**



## **FOR LEASE**

- + Lease Rate: \$15 / SF Full Service
- + Lease Term: 3-5 Year Term
- + Available SF: 4,685 SF 8,454 SF
- + Building Size: 42,630 SF
- + Land Size: 263,304 SF



## **Highlights**

- Excellent Location with Immediate Access to East Colonial Drive & Baldwin Park
- Serving Downtown Central Business District, Baldwin Park, Winter Park & Other Local Surrounding Communities
- 1/1,000 On-Site Parking
- Building & Suite Signage Available
- Ideal For: Law, Accounting & Financial Firms
  + Other Professional Office Use
- 13,000 AADT on Maguire Boulevard
- 51,000 AADT on Highway 50

### **BUFFY GILLETTE**

Associate (407) 734.7205 Buffy@BBDRE.com MICHAEL F. BEALE, CCIM

Principal (407) 734.7208 Mike@BBDRE.com



#### **BISHOP BEALE DUNCAN**

250 N. Orange Ave., Ste. 1500 Orlando, FL 32801 + (407) 426.7702

www.BBDRE.com

# **Property Images**















# Floor Plan



## **UNIT 300**

- 4,685 SF
- 3rd Floor
- Available 5/1/24

## **UNIT 350**

- 8,454