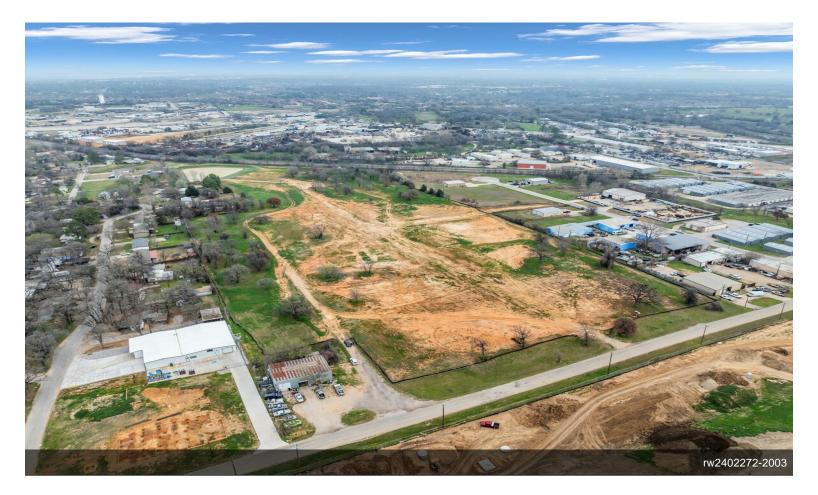

## 7205 Hudson Village Creek Rd

\$2,500,000

Electricity, water and sewer are available. Drainage has been approved by the city and completed so you are ready to start building. Hudson Village is located in Kennedale between Business 287 (Mansfield Hwy) and S. New Hope Rd near the Kennedale Speedway. Possible owner finance with 25% down payment....

#### 7205 Hudson Village Creek Rd, Kennedale, TX 76060

Electricity, water and sewer are available. Drainage has been approved by the city and completed so you are ready to start building. Hudson Village is located in Kennedale between Business 287 (Mansfield Hwy) and S. New Hope Rd near the Kennedale Speedway. Possible owner finance with 25% down payment.