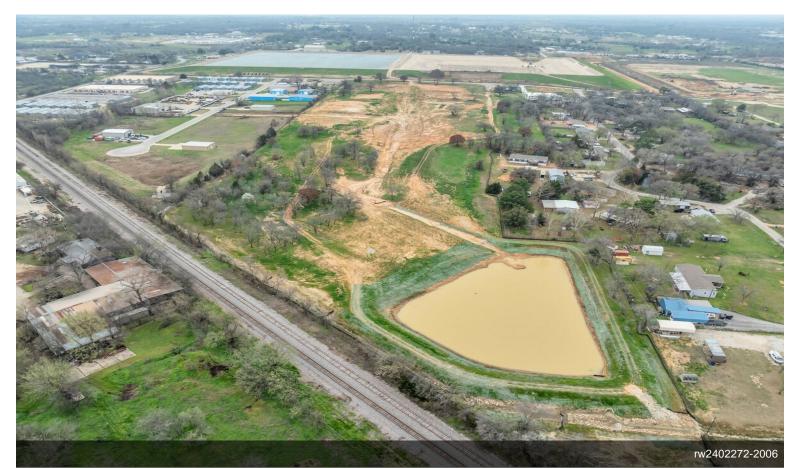

## 7205 Hudson Village Creek Rd

\$2,500,000

Electricity, water and sewer are available. Drainage has been approved by the city and completed so you are ready to start building. Hudson Village is located in Kennedale between Business 287 (Mansfield Hwy) and S. New Hope Rd near the Kennedale Speedway. Possible owner finance with 25% down payment....

#### 7205 Hudson Village Creek Rd, Kennedale, TX 76060

Electricity, water and sewer are available. Drainage has been approved by the city and completed so you are ready to start building. Hudson Village is located in Kennedale between Business 287 (Mansfield Hwy) and S. New Hope Rd near the Kennedale Speedway. Possible owner finance with 25% down payment.