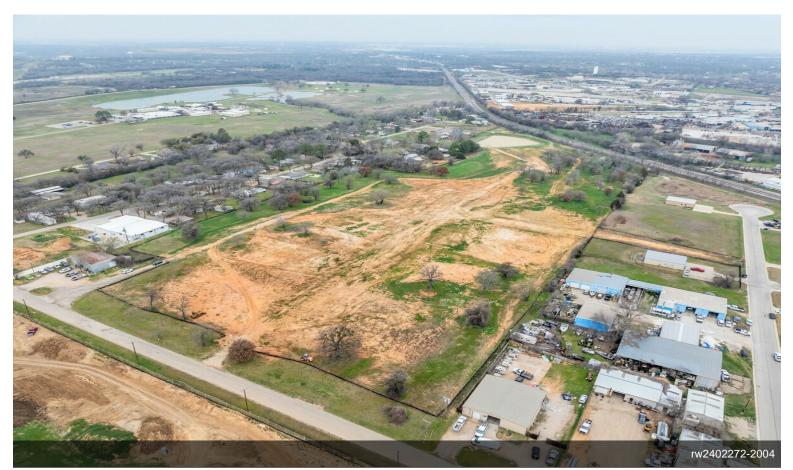

## 7205 Hudson Village Creek Rd

\$2,500,000

Electricity, water and sewer are available. Drainage has been approved by the city and completed so you are ready to start building. Hudson Village is located in Kennedale between Business 287 (Mansfield Hwy) and S. New Hope Rd near the Kennedale Speedway. Possible owner finance with 25% down payment....

#### 7205 Hudson Village Creek Rd, Kennedale, TX 76060

Electricity, water and sewer are available. Drainage has been approved by the city and completed so you are ready to start building. Hudson Village is located in Kennedale between Business 287 (Mansfield Hwy) and S. New Hope Rd near the Kennedale Speedway. Possible owner finance with 25% down payment.