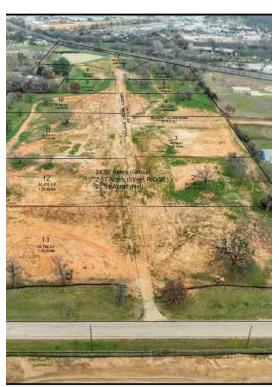

| Price:              | \$2,500,000              |
|---------------------|--------------------------|
| Property Type:      | Land                     |
| Property Subtype:   | Commercial               |
| Proposed Use:       | Industrial               |
| Sale Type:          | Investment or Owner User |
| Total Lot Size:     | 24.61 AC                 |
| No. Lots:           | 1                        |
| Zoning Description: | C-1 or C-2               |
| APN / Parcel ID:    | 05308534                 |

## 7205 Hudson Village Creek Rd

\$2,500,000

Electricity, water and sewer are available. Drainage has been approved by the city and completed so you are ready to start building. Hudson Village is located in Kennedale between Business 287 (Mansfield Hwy) and S. New Hope Rd near the Kennedale Speedway. Possible owner finance with 25% down payment....

#### 7205 Hudson Village Creek Rd, Kennedale, TX 76060

Electricity, water and sewer are available. Drainage has been approved by the city and completed so you are ready to start building. Hudson Village is located in Kennedale between Business 287 (Mansfield Hwy) and S. New Hope Rd near the Kennedale Speedway. Possible owner finance with 25% down payment.