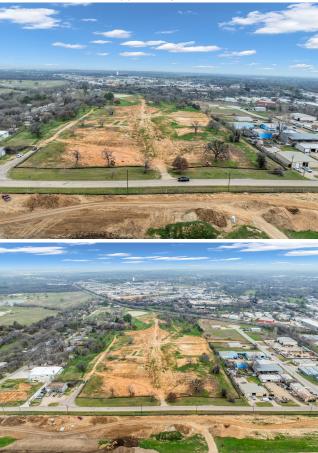

## 7205 Hudson Village Creek Rd

\$2,500,000

Electricity, water and sewer are available. Drainage has been approved by the city and completed so you are ready to start building. Hudson Village is located in Kennedale between Business 287 (Mansfield Hwy) and S. New Hope Rd near the Kennedale Speedway. Possible owner finance with 25% down payment....

#### 7205 Hudson Village Creek Rd, Kennedale, TX 76060

Electricity, water and sewer are available. Drainage has been approved by the city and completed so you are ready to start building. Hudson Village is located in Kennedale between Business 287 (Mansfield Hwy) and S. New Hope Rd near the Kennedale Speedway. Possible owner finance with 25% down payment.