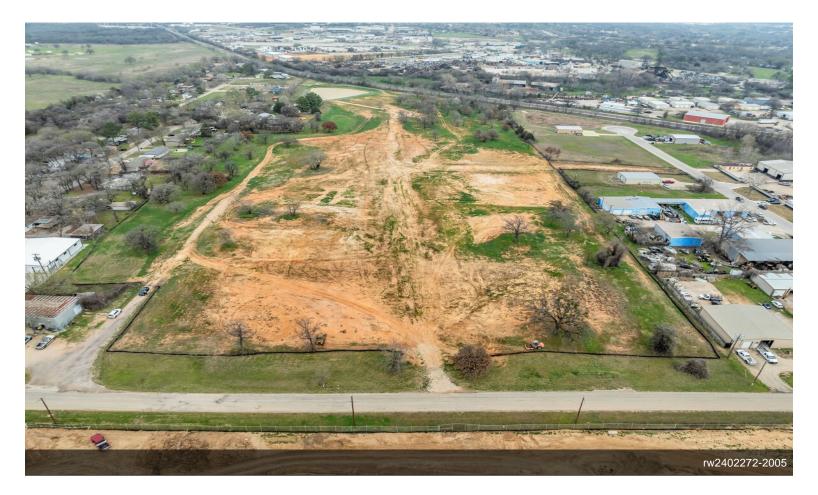

## 7205 Hudson Village Creek Rd

\$2,500,000

Electricity, water and sewer are available. Drainage has been approved by the city and completed so you are ready to start building. Hudson Village is located in Kennedale between Business 287 (Mansfield Hwy) and S. New Hope Rd near the Kennedale Speedway. Possible owner finance with 25% down payment....

#### 7205 Hudson Village Creek Rd, Kennedale, TX 76060

Electricity, water and sewer are available. Drainage has been approved by the city and completed so you are ready to start building. Hudson Village is located in Kennedale between Business 287 (Mansfield Hwy) and S. New Hope Rd near the Kennedale Speedway. Possible owner finance with 25% down payment.