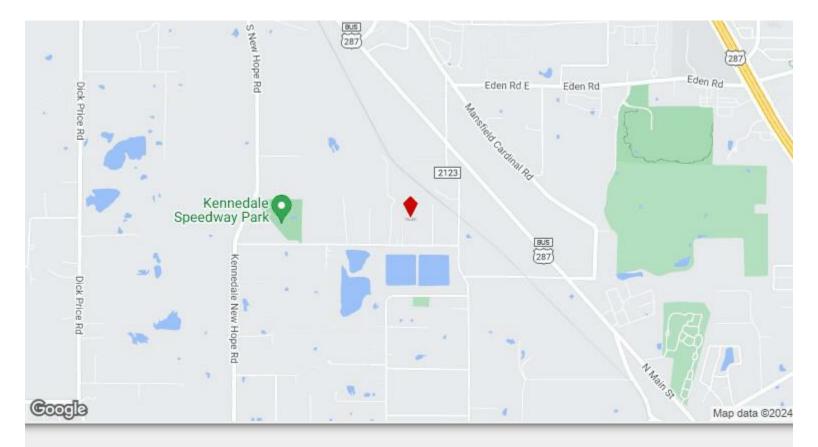

## 7205 Hudson Village Creek Rd

\$2,500,000

Electricity, water and sewer are available. Drainage has been approved by the city and completed so you are ready to start building. Hudson Village is located in Kennedale between Business 287 (Mansfield Hwy) and S. New Hope Rd near the Kennedale Speedway. Possible owner finance with 25% down payment....

#### 7205 Hudson Village Creek Rd, Kennedale, TX 76060

Electricity, water and sewer are available. Drainage has been approved by the city and completed so you are ready to start building. Hudson Village is located in Kennedale between Business 287 (Mansfield Hwy) and S. New Hope Rd near the Kennedale Speedway. Possible owner finance with 25% down payment.