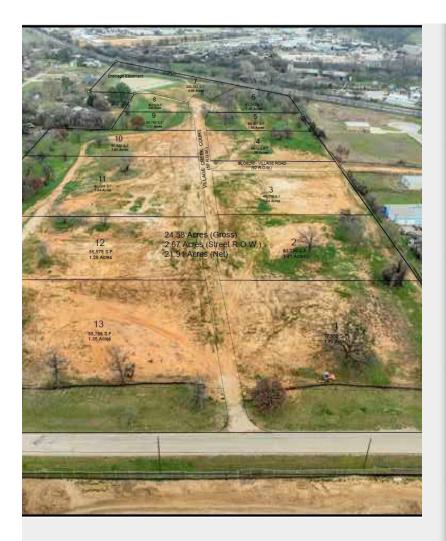

| Price:              | \$2,500,000              |
|---------------------|--------------------------|
| Property Type:      | Land                     |
| Property Subtype:   | Commercial               |
| Proposed Use:       | Industrial               |
| Sale Type:          | Investment or Owner User |
| Total Lot Size:     | 24.61 AC                 |
| No. Lots:           | 1                        |
| Zoning Description: | C-1 or C-2               |
| APN / Parcel ID:    | 05308534                 |

## 7205 Hudson Village Creek Rd

\$2,500,000

Electricity, water and sewer are available. Drainage has been approved by the city and completed so you are ready to start building. Hudson Village is located in Kennedale between Business 287 (Mansfield Hwy) and S. New Hope Rd near the Kennedale Speedway. Possible owner finance with 25% down payment....

#### 7205 Hudson Village Creek Rd, Kennedale, TX 76060

Electricity, water and sewer are available. Drainage has been approved by the city and completed so you are ready to start building. Hudson Village is located in Kennedale between Business 287 (Mansfield Hwy) and S. New Hope Rd near the Kennedale Speedway. Possible owner finance with 25% down payment.