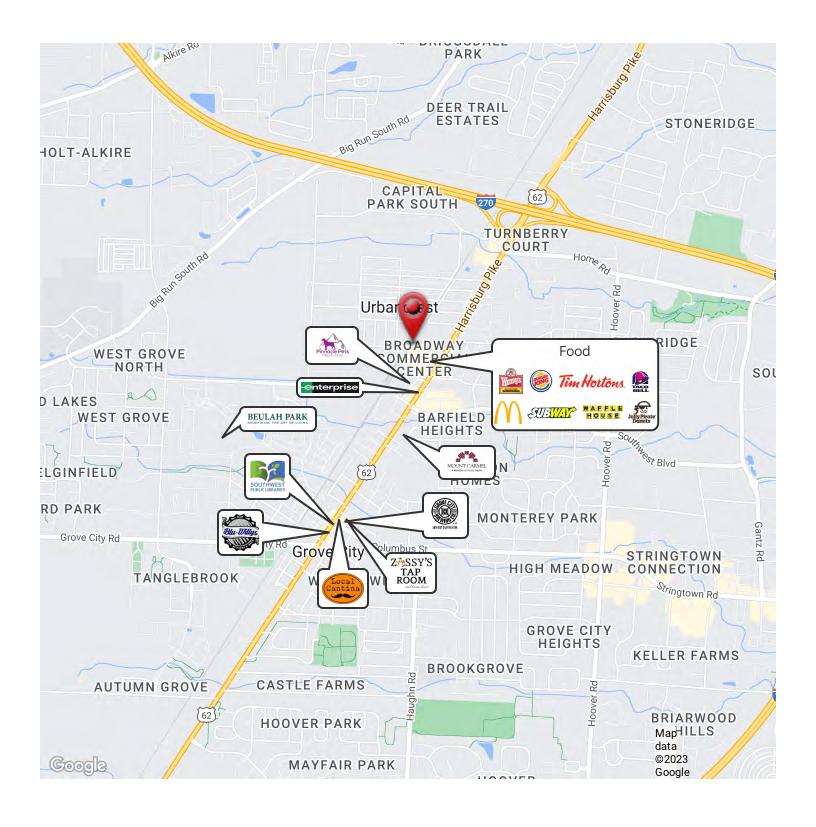

Dan Sheeran, Jr. 614 629 5228

Mike Semon 614 629 5217

1005 Sheert Street, Suite 200 Galgoogs,10H 43215 dsheefan@ohioequities.com ohioequities.com

**For Lease** 2,051 SF Retailer Map

Peter Griffith 614 629 5247 pgriffith@ohioequities.com Dan Sheeran, Jr. 614 629 5228 djsheeran@ohioequities.com