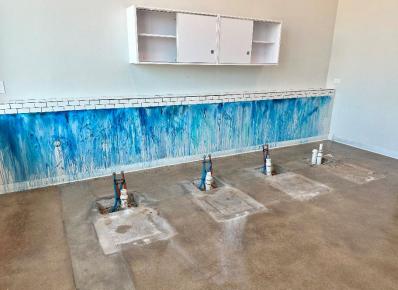

#### **PROPERTY HIGHLIGHTS**

- 4,788 SF on 0.67 Acres MOL
- Built in 2003
- Former Salon
- Includes 600 SF Storage Building
- Fenced Parking
- 2,456 SF Ground Floor with Full Basement & Loft

David Hartnack +1 405 761 8955 davidh@naisullivangroup.com Sam Swanson +1 405 208 2046 sam@naisullivangroup.com

### Retail Building For Lease