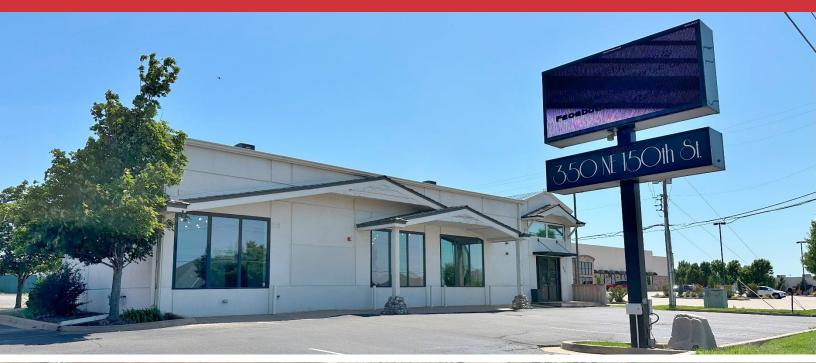

### 350 N.E. 150th Street

Edmond, Oklahoma 73013

#### **PROPERTY HIGHLIGHTS**

- 4,788 SF on 0.67 Acres MOL
- Built in 2003
- Former Salon
- Includes 600 SF Storage Building
- Fenced Parking
- 2,456 SF Ground Floor with Full Basement & Loft

David Hartnack +1 405 761 8955 davidh@naisullivangroup.com Sam Swanson +1 405 208 2046 sam@naisullivangroup.com

### Retail Building For Lease