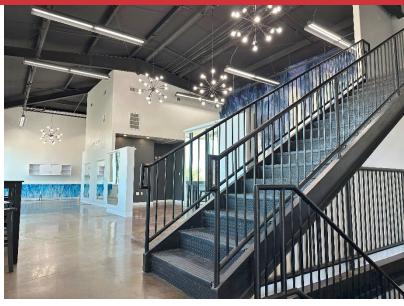

#### **PROPERTY HIGHLIGHTS**

- 4,788 SF on 0.67 Acres MOL
- Built in 2003
- Former Salon
- Includes 600 SF Storage Building
- Fenced Parking
- 2,456 SF Ground Floor with Full Basement & Loft

David Hartnack +1 405 761 8955 davidh@naisullivangroup.com Sam Swanson +1 405 208 2046 sam@naisullivangroup.com