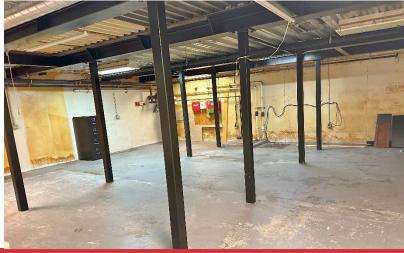

#### **PROPERTY HIGHLIGHTS**

- 4,788 SF on 0.67 Acres MOL
- Built in 2003
- Former Salon
- Includes 600 SF Storage Building
- Fenced Parking
- 2,456 SF Ground Floor with Full Basement & Loft

David Hartnack +1 405 761 8955 davidh@naisullivangroup.com Sam Swanson +1 405 208 2046 sam@naisullivangroup.com

### Retail Building For Lease