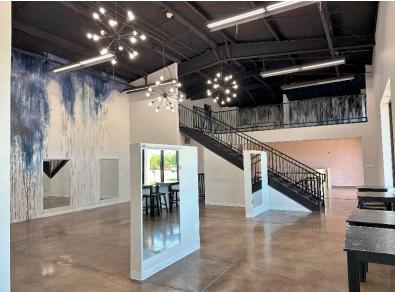

#### **PROPERTY HIGHLIGHTS**

- 4,788 SF on 0.67 Acres MOL
- Built in 2003
- Former Salon
- Includes 600 SF Storage Building
- Fenced Parking
- 2,456 SF Ground Floor with Full Basement & Loft

David Hartnack +1 405 761 8955 davidh@naisullivangroup.com Sam Swanson +1 405 208 2046 sam@naisullivangroup.com

### Retail Building For Lease