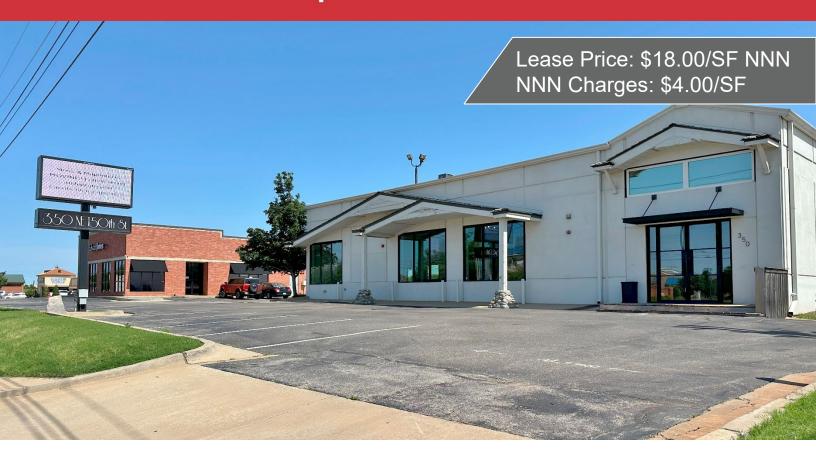

### 350 N.E. 150th Street

Edmond, Oklahoma 73013

#### **PROPERTY HIGHLIGHTS**

- 4,788 SF on 0.67 Acres MOL
- Built in 2003
- Former Salon
- Includes 600 SF Storage Building
- Fenced Parking
- 2,456 SF Ground Floor with Full Basement & Loft

David Hartnack +1 405 761 8955 davidh@naisullivangroup.com Sam Swanson +1 405 208 2046 sam@naisullivangroup.com

### Retail Building For Lease