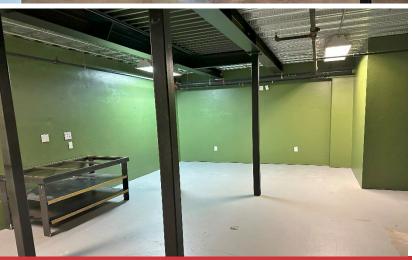

#### **PROPERTY HIGHLIGHTS**

- 4,788 SF on 0.67 Acres MOL
- Built in 2003
- Former Salon
- Includes 600 SF Storage Building
- Fenced Parking
- 2,456 SF Ground Floor with Full Basement & Loft

David Hartnack +1 405 761 8955 davidh@naisullivangroup.com Sam Swanson +1 405 208 2046 sam@naisullivangroup.com

### Retail Building For Lease