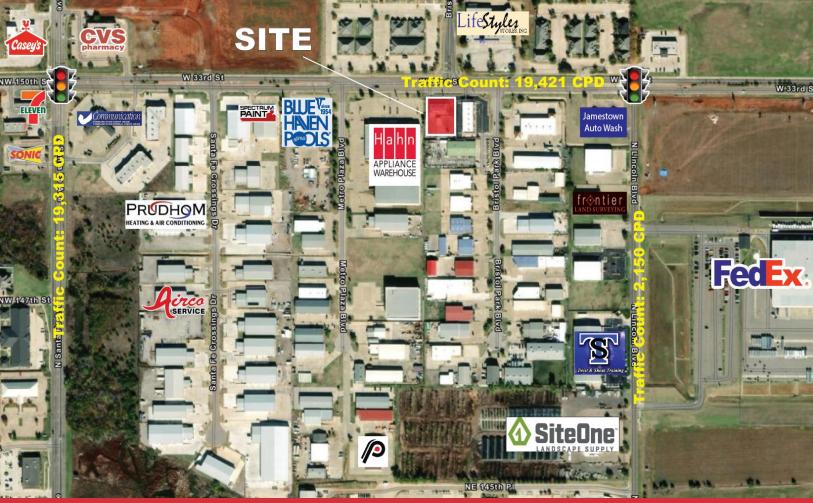

#### **PROPERTY HIGHLIGHTS**

- 4,788 SF on 0.67 Acres MOL
- Built in 2003
- Former Salon
- Includes 600 SF Storage Building
- Fenced Parking
- 2,456 SF Ground Floor with Full Basement & Loft

David Hartnack +1 405 761 8955 davidh@naisullivangroup.com Sam Swanson +1 405 208 2046 sam@naisullivangroup.com