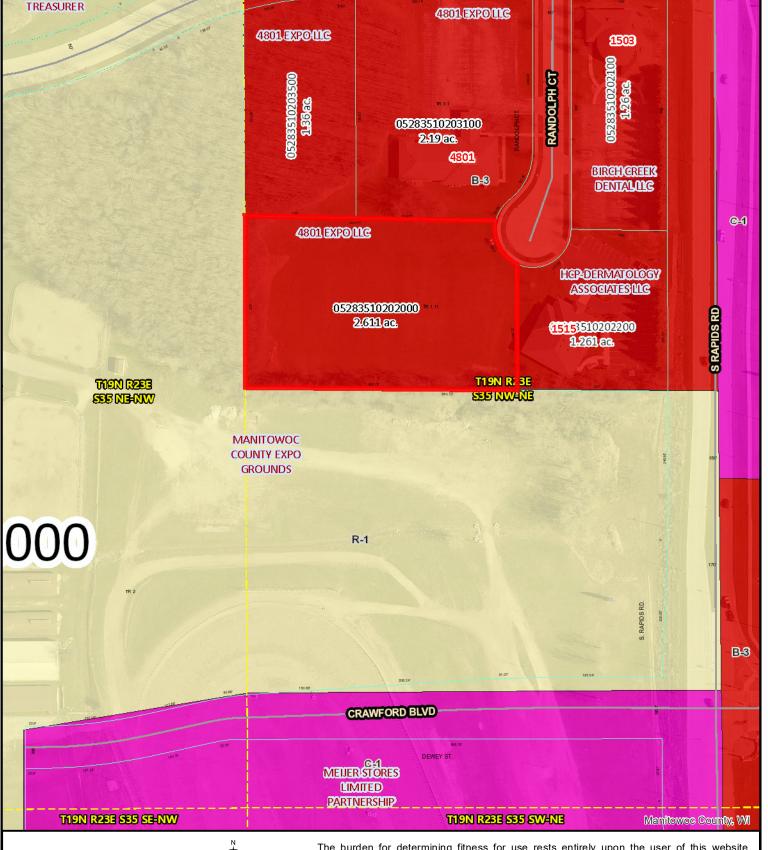

## B-3 Zoning 2.611 Acre Lot Rapids Rd Manitowoc RTW BOC THEN REEL THEN CZEE R-4 1-1 PROPERTIES LLC \$26 S3±SW \$26 SW-SE PARTNERSHIP LLP EXPO DR MANITOWOC COUNTY; TREASURER 4801 EXPORTS 4801 EXPOUG 1503 RANDOL PH CT 05283510203100 2.19 ac. 4801 BIRCH CREEK **B**-3 DENTALLIC **@41** 4801 EXPONC HCP-DERMATOLOGY **ASSOCIATES LLC** 05283510202000 \*\*\* 2.611 ac. 15153510202200 1.261 ac. T19N R: 3E TION RZEE SEP NWANE MANITOWOC **COUNTY EXPO GROUNDS** R-1