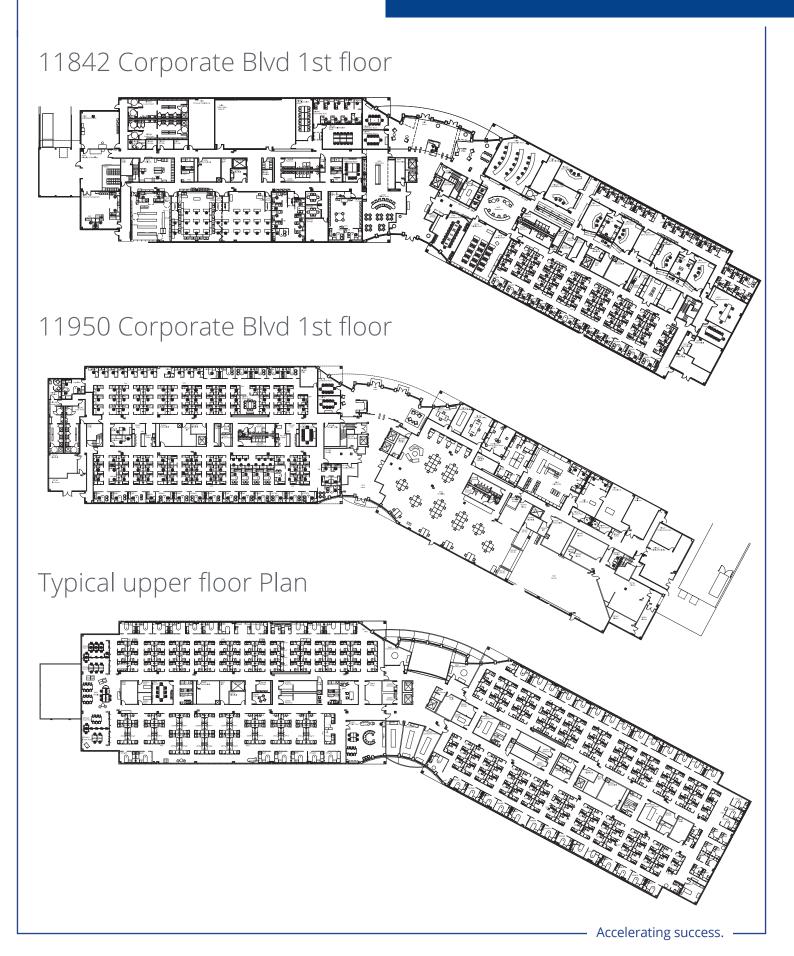

# Floor Plans

#### 11842 & 11950 Corp Blvd. | Orlando, FL

### 56,600 to 450,000 SF available

| 11842 Corporate Blvd |               | 11950 Corporate Blvd |
|----------------------|---------------|----------------------|
| 226,548              | Rentable SF   | 226,548              |
| 56,600               | Floor Plates  | 56,600               |
| 4                    | Stories       | 4                    |
| 4.7/1,000            | Parking Ratio | 4.9/1,000            |