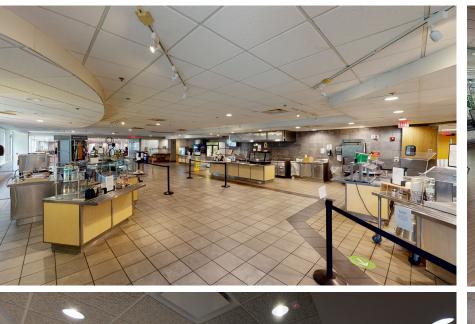

## Property Highlights

- Open floor plates
- Full kitchen with seating
- Security system infrastructure in place
- Furniture, fixtures, and equipment available
- Multiple breakrooms throughout space
- Conference and training rooms
- Lake Views
- Access to hotels, restaurants, retail and housing