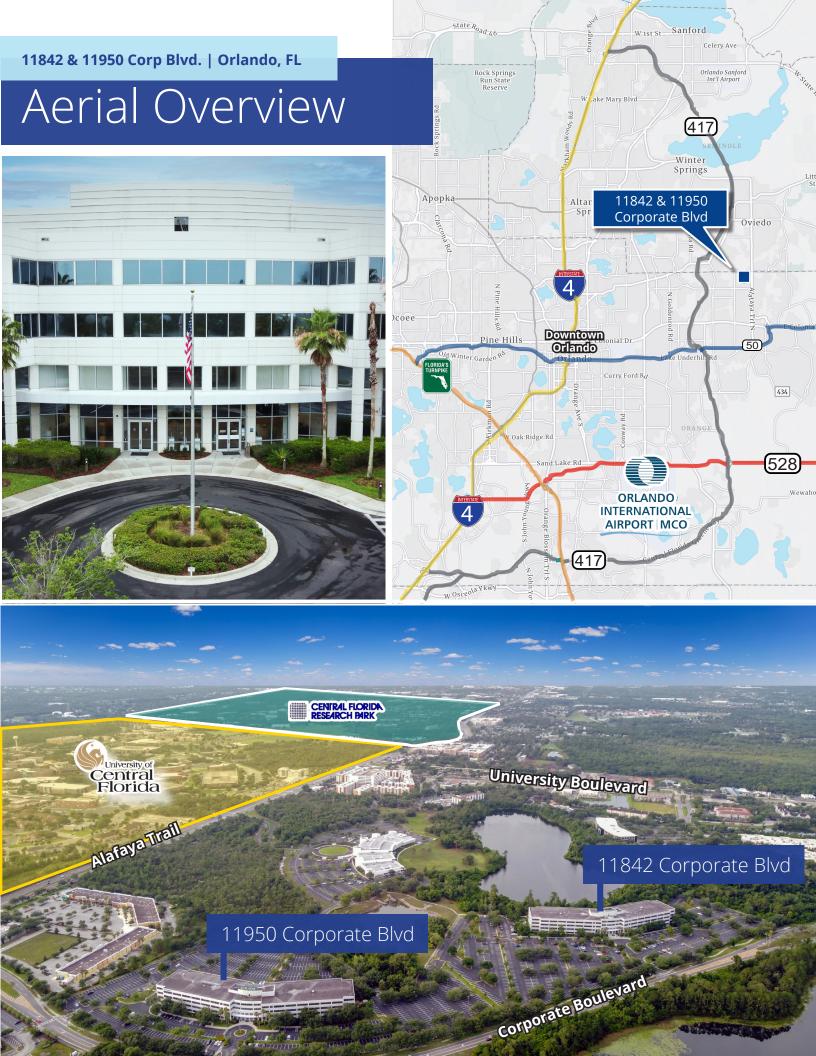

#### 11842 & 11950 Corp Blvd. | Orlando, FL

11842 & 11950 Corp Blvd. | Orlando, FL