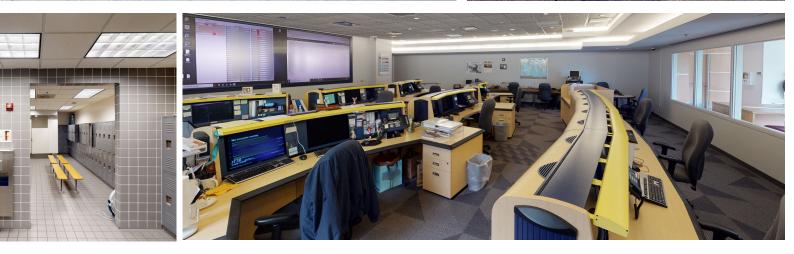

## Property Highlights

- Open floor plates
- Full kitchen with seating
- Security system infrastructure in place
- Furniture, fixtures, and equipment available
- Multiple breakrooms throughout space
- Conference and training rooms
- Lake Views
- Access to hotels, restaurants, retail and housing