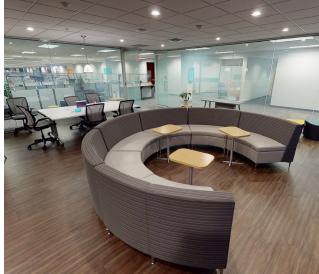

## Property Highlights

- Open floor plates
- Full kitchen with seating
- Security system infrastructure in place
- Furniture, fixtures, and equipment available
- Multiple breakrooms throughout space
- Conference and training rooms
- Lake Views
- Access to hotels, restaurants, retail and housing