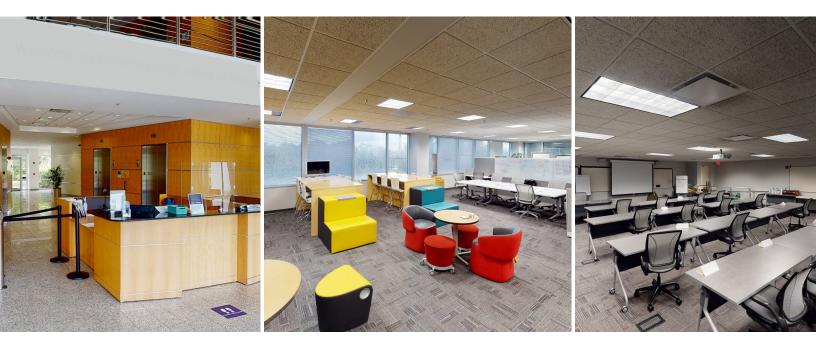

## Property Highlights

- Open floor plates
- Full kitchen with seating
- Security system infrastructure in place
- Furniture, fixtures, and equipment available
- Multiple breakrooms throughout space
- Conference and training rooms
- Lake Views
- Access to hotels, restaurants, retail and housing