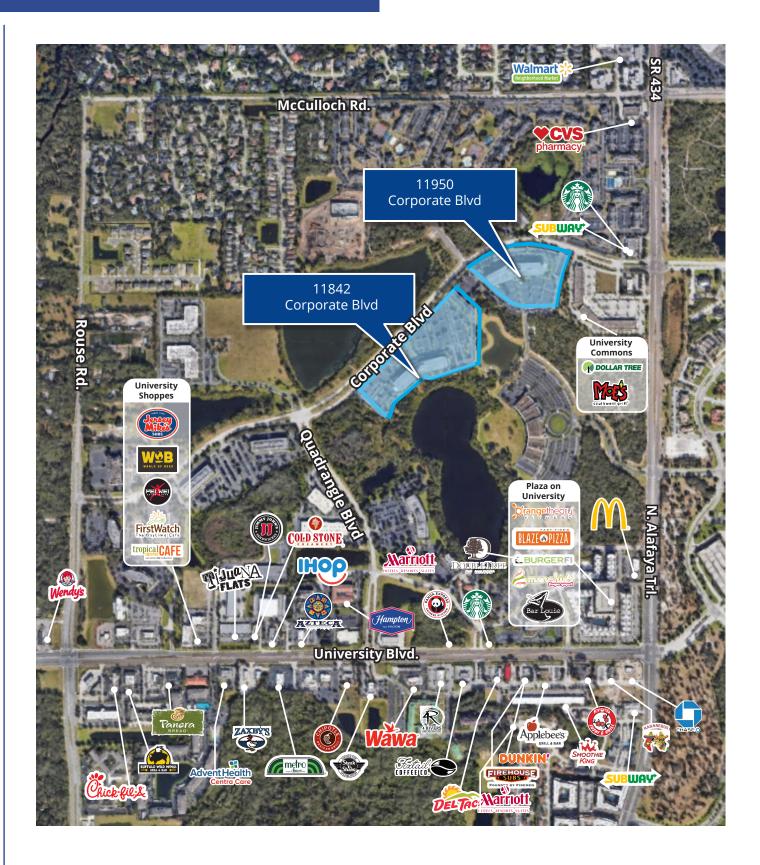

. | Orlando, FL

## Property Highlights

- Open floor plates
- Full kitchen with seating
- Security system infrastructure in place
- Furniture, fixtures, and equipment available
- Multiple breakrooms throughout space
- Conference and training rooms
- Lake Views
- Access to hotels, restaurants, retail and housing



### 56,600 to 450,000 SF available

| 11842 Corporate Blvd |               | 11950 Corporate Blvd |
|----------------------|---------------|----------------------|
| 226,548              | Rentable SF   | 226,548              |
| 56,600               | Floor Plates  | 56,600               |
| 4                    | Stories       | 4                    |
| 4.7/1,000            | Parking Ratio | 4.9/1,000            |



11842 & 11950 Corp Blvd. | Orlando, FL

### Area Amenities



# Floor Plans













### For subleasing information, please contact:



Rick Solik MCR Executive Managing Director +1 407 362 6179 richard.solik@colliers.com



Matthew Mckeever ссім, sior Executive Managing Director +1 407 362 6137 matthew.mckeever@colliers.com



Accelerating success.

This document has been prepared by Colliers International for advertising and general information only. Colliers International makes no guarantees, representations or warranties of any kind, expressed or implied, regarding the information including, but not limited to, warranties of content, accuracy and reliability. Any interested party should undertake their own inquiries as to the accuracy of the information. Colliers International excludes unequivocally all inferred or implied terms, conditions