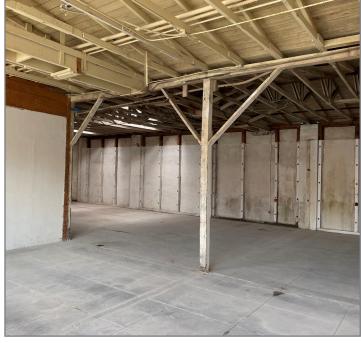

#### LISTING DATA:

- 10,000± SF Industrial/Office Building
- 12,500± SF Parcel of Land
- 2,000± SF Office Area
- 3 Roll Up Doors
- Divisible into 2 Units
- Sprinklered
- Zoned MUR
- Sale Price: \$2,700,000