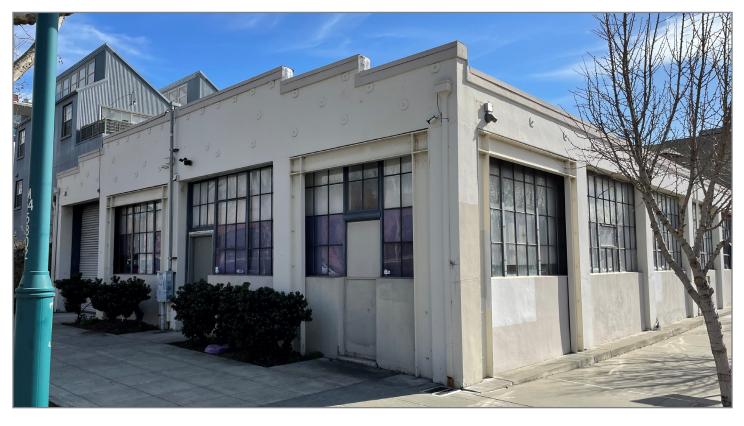

### **AVAILABLE FOR SALE**

1447 PARK AVENUE | EMERYVILLE, CA

#### LISTING DATA:

- 10,000± SF Industrial/Office Building
- 12,500± SF Parcel of Land
- 2,000± SF Office Area
- 3 Roll Up Doors
- Divisible into 2 Units
- Sprinklered
- Zoned MUR
- Sale Price: \$2,700,000