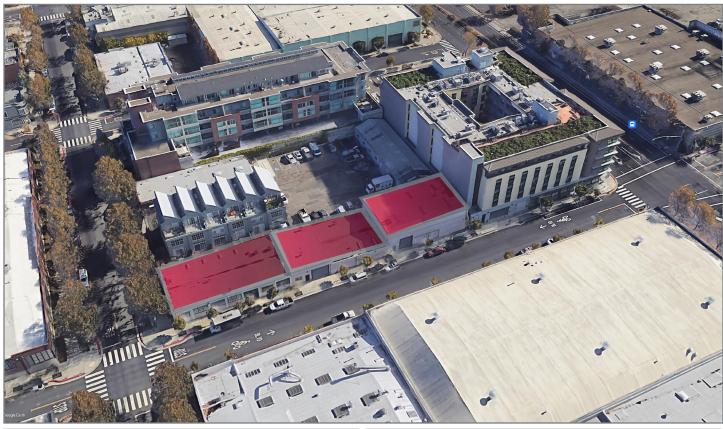

### **AVAILABLE FOR SALE**

1447 PARK AVENUE | EMERYVILLE, CA





#### LISTING DATA:

- 10,000± SF Industrial/Office Building
- 12,500± SF Parcel of Land
- 2,000± SF Office Area
- 3 Roll Up Doors
- Divisible into 2 Units
- Sprinklered
- Zoned MUR
- Sale Price: \$2,700,000



#### **EXCLUSIVE AGENTS:**

RYAN MARTENS, Principal E \\ rmartens@lee-associates.com P \\ 510.903.7605 | LIC# 01709157

BRIAN BARDEN, Principal

E \\ bbarden@lee-associates.com

P \\ 510.903.7616 | LIC# 01439766

# **AVAILABLE FOR SALE**

1447 PARK AVENUE | EMERYVILLE, CA









### **EXCLUSIVE AGENTS:**

RYAN MARTENS, Principal
E \\ rmartens@lee-associates.com
P \\ 510.903.7605 | LIC# 01709157

BRIAN BARDEN, Principal E \\ bbarden@lee-associates.com P \\ 510.903.7616 | LIC# 01439766

# **AVAILABLE FOR SALE**

1447 PARK AVENUE | EMERYVILLE, CA





#### **EXCLUSIVE AGENTS:**

RYAN MARTENS, Principal
E \\ rmartens@lee-associates.com
P \\ 510.903.7605 | LIC# 01709157

BRIAN BARDEN, Principal E \\ bbarden@lee-associates.com P \\ 510.903.7616 | LIC# 01439766