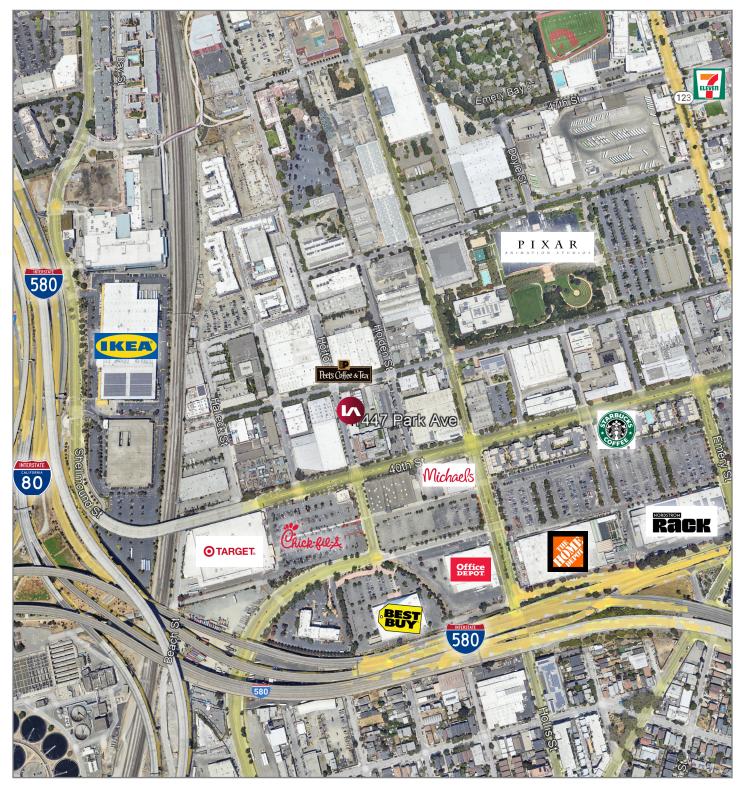

PARK AVENUE | EMERYVILLE, CA





#### LISTING DATA:

- 10,000± SF Industrial/Office Building
- 12,500± SF Parcel of Land
- 2,000± SF Office Area
- 3 Roll Up Doors
- Divisible into 2 Units
- Sprinklered
- Zoned MUR
- Sale Price: \$2,700,000



#### **EXCLUSIVE AGENTS:**

RYAN MARTENS, Principal E \\ rmartens@lee-associates.com P \\ 510.903.7605 | LIC# 01709157

BRIAN BARDEN, Principal

E \\ bbarden@lee-associates.com

P \\ 510.903.7616 | LIC# 01439766

# **AVAILABLE FOR SALE**

1447 PARK AVENUE | EMERYVILLE, CA









### **EXCLUSIVE AGENTS:**

RYAN MARTENS, Principal
E \\ rmartens@lee-associates.com
P \\ 510.903.7605 | LIC# 01709157

BRIAN BARDEN, Principal E \\ bbarden@lee-associates.com P \\ 510.903.7616 | LIC# 01439766

# **AVAILABLE FOR SALE**

1447 PARK AVENUE | EMERYVILLE, CA





#### **EXCLUSIVE AGENTS:**

RYAN MARTENS, Principal
E \\ rmartens@lee-associates.com
P \\ 510.903.7605 | LIC# 01709157

BRIAN BARDEN, Principal E \\ bbarden@lee-associates.com P \\ 510.903.7616 | LIC# 01439766