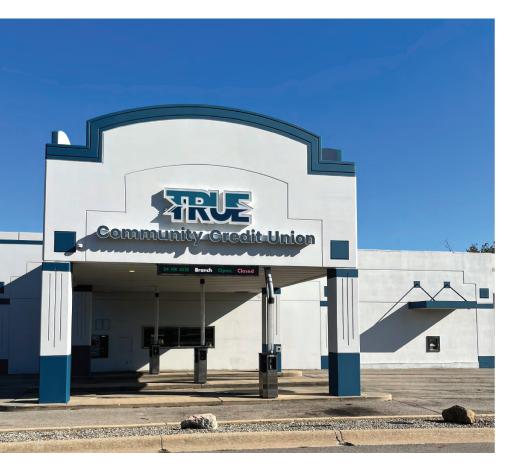

## **PROPERTY INFO**

- 1,376 SF + 4 drive thru lanes
- Parnall Rd traffic count: 11,398 VPD
- Located in well-known Gallery Place Retail Development with energizing users including:
  - Polly's Country Market
  - Dollar General
  - Subway
  - Biggby Coffee
  - H & R Block
  - Jumpstart Nutrition & Energy
  - Edward Jones
  - Northwest Dentistry
- Prominent building and marquee signage opportunities
- Excellent visibility along Parnell and Lansing Road
- Conveniently located with quick access to US-127
- Large employers in the area include Henry Ford, Allegiance Health, Consumers Energy, and Michigan Department of Corrections