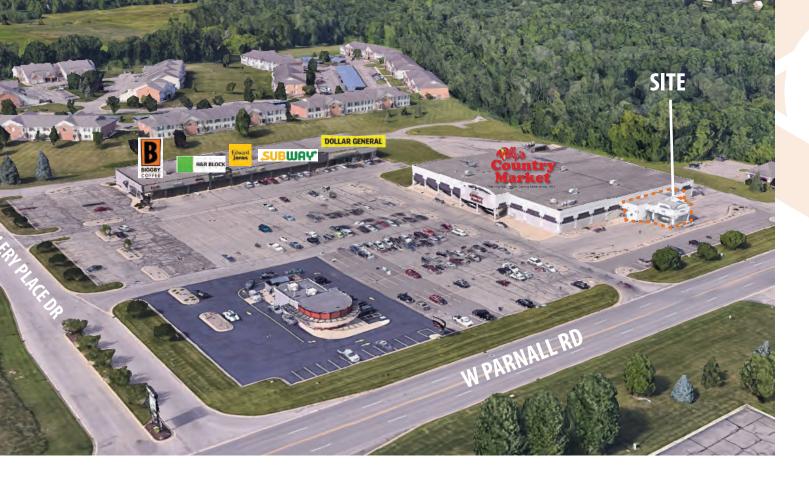

## **PROPERTY INFO**

- 1,376 SF + 4 drive thru lanes
- Parnall Rd traffic count: 11,398 VPD
- Located in well-known Gallery Place Retail Development with energizing users including:
  - Polly's Country Market
  - Dollar General
  - Subway
  - Biggby Coffee
  - H & R Block
  - Jumpstart Nutrition & Energy
  - Edward Jones
  - Northwest Dentistry
- Prominent building and marquee signage opportunities
- Excellent visibility along Parnell and Lansing Road
- Conveniently located with quick access to US-127
- Large employers in the area include Henry Ford, Allegiance Health, Consumers Energy, and Michigan Department of Corrections