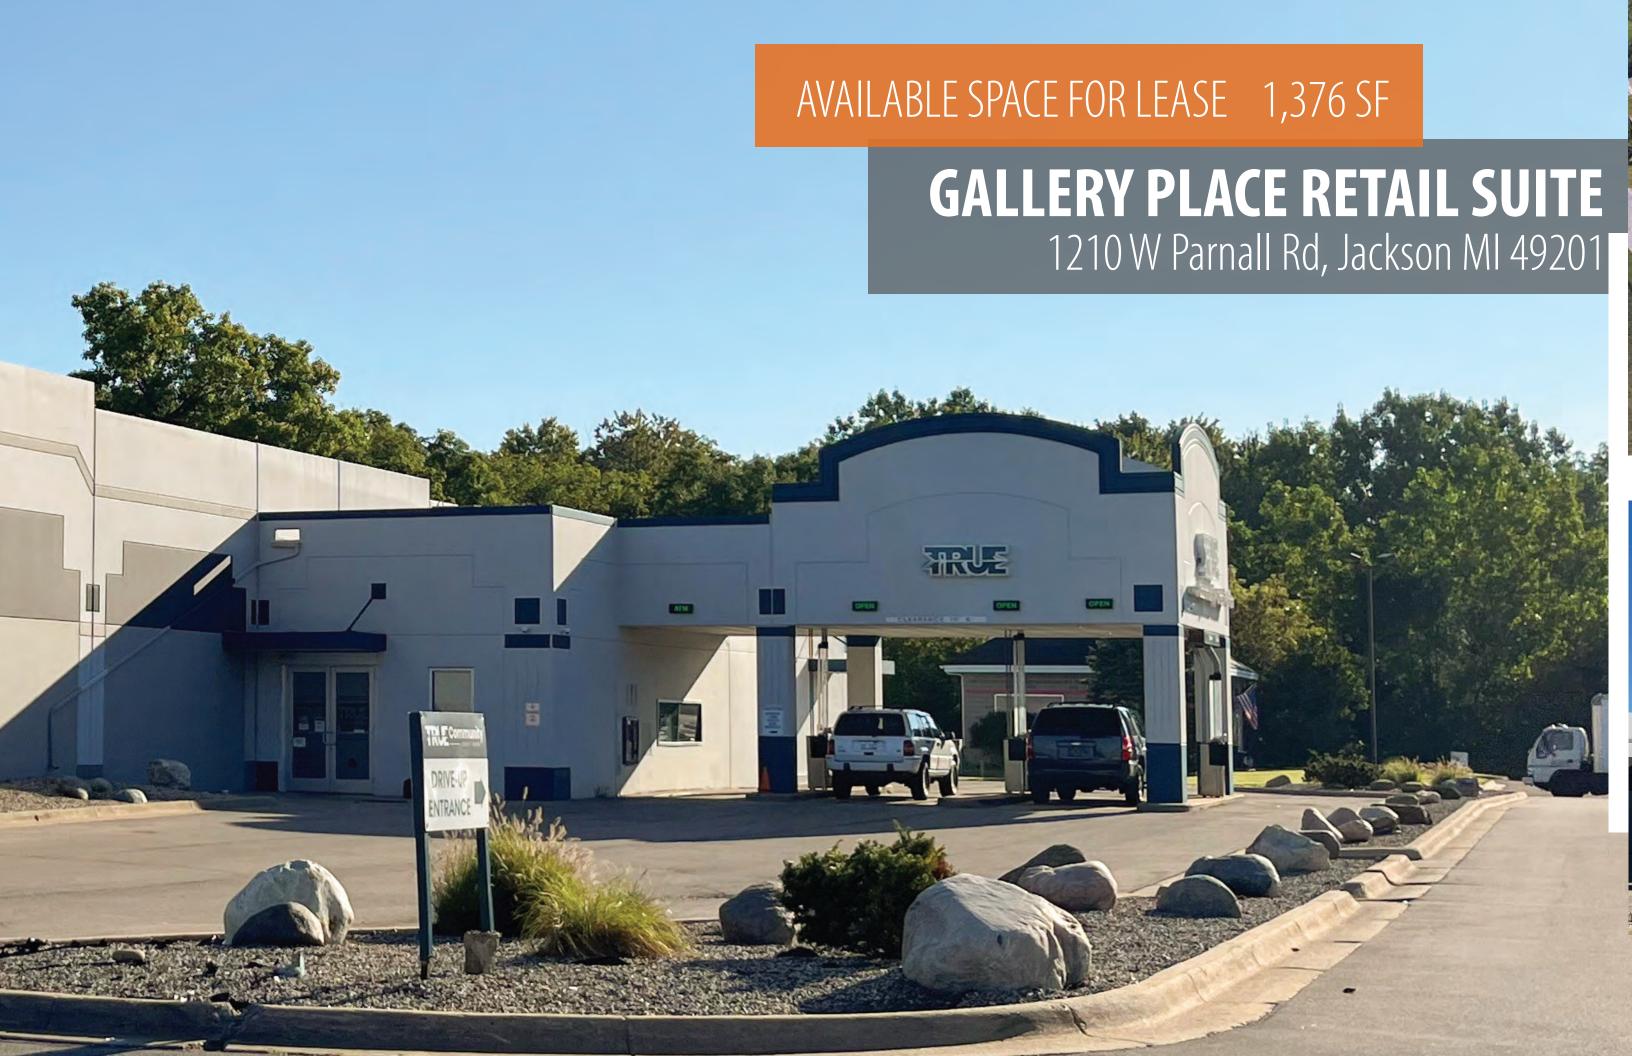

## **PROPERTY INFO**

- 1,376 SF + 4 drive thru lanes
- Parnall Rd traffic count: 11,398 VPD
- Located in well-known Gallery Place Retail Development with energizing users including:
  - Polly's Country Market
  - Dollar General
  - Subway
  - Biggby Coffee
  - H & R Block
  - Jumpstart Nutrition & Energy
  - Edward Jones
  - Northwest Dentistry
- Prominent building and marquee signage opportunities
- Excellent visibility along Parnell and Lansing Road
- Conveniently located with quick access to US-127
- Large employers in the area include Henry Ford, Allegiance Health, Consumers Energy, and Michigan Department of Corrections