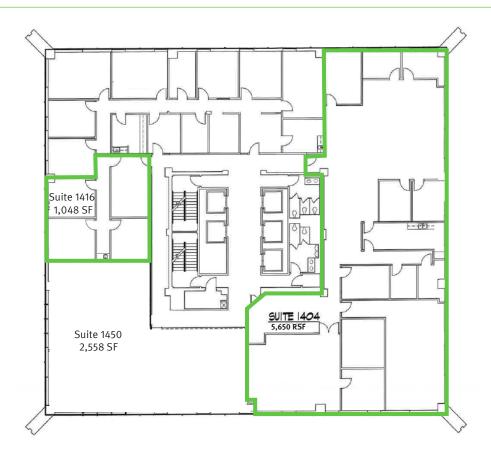

## **DETAILS**

| Available  |                    |
|------------|--------------------|
| Suite 1404 | 5,650 RSF          |
| Suite 1416 | 1,048 RSF          |
| Lease Rate | \$20.00/RSF        |
| Lease Type | Full Service Gross |
| Lease Term | 3 - 5 Years        |