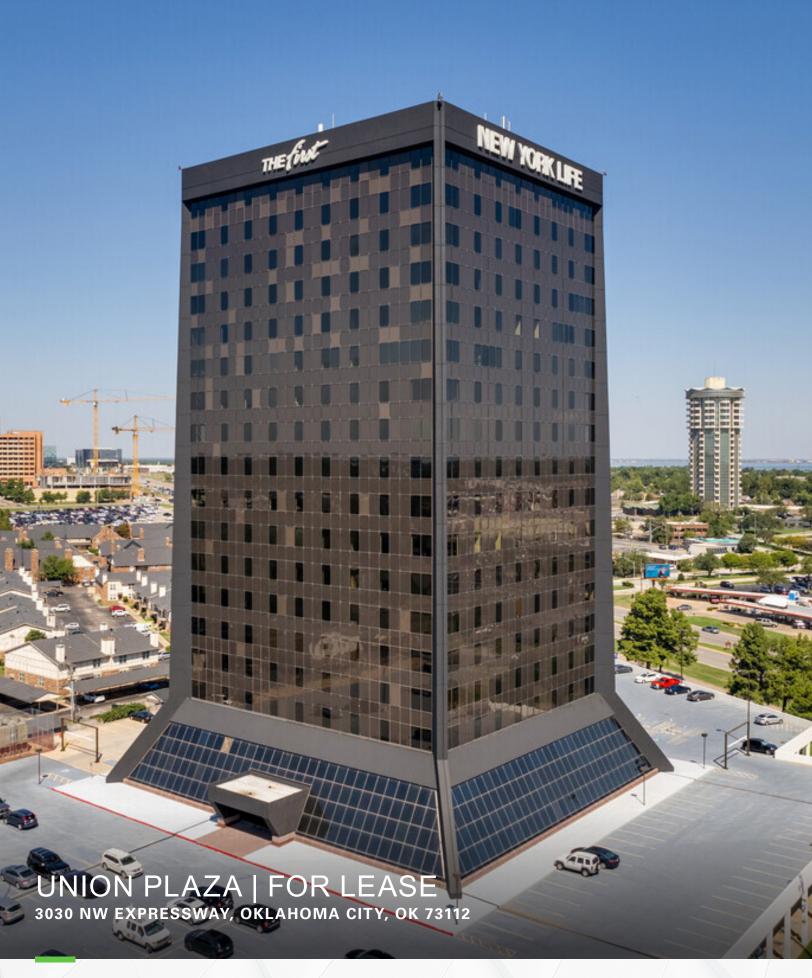

vknotts@newmarkrp.com O: 405.879.4761



## UNION PLAZA | FOR LEASE









## **DETAILS**

| Available  |                    |
|------------|--------------------|
| Suite 1404 | 5,650 RSF          |
| Suite 1416 | 1,048 RSF          |
| Lease Rate | \$20.00/RSF        |
| Lease Type | Full Service Gross |
| Lease Term | 3 - 5 Years        |

## **AMENITIES**

| Security desk in lobby             | <u></u> Day porter           |
|------------------------------------|------------------------------|
| \$ First State Bank and drive thru | On-site property management  |
| Union Plaza Deli                   | Card key access              |
| Hair salon & masseuse              | AT&T, Cox, Logix fiber       |
| 2 Dry cleaning                     | P Covered & surface parking  |
| Common confe