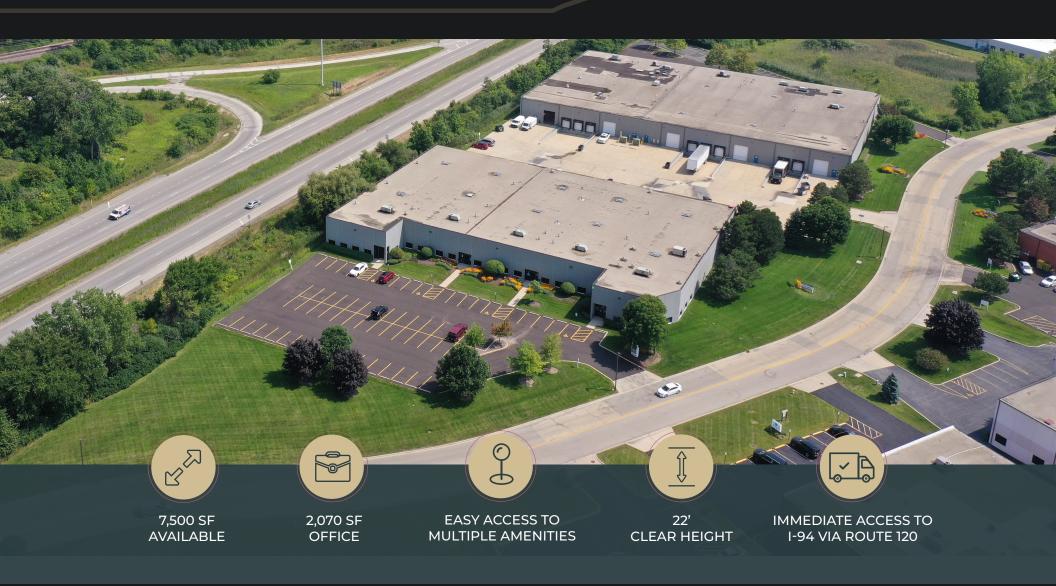

### 7,500 SF Available For Lease

875-895 S NORTHPOINT BLVD, WAUKEGAN, IL 60085

# **Property Specs**

**39,850 SF** Building

7,500 SF Available

**2,070 SF** Office

**22'** Clear Height

1 Dock Door

1 Drive-in Door

400 Amp, 120/240 Volts, 3 Phase