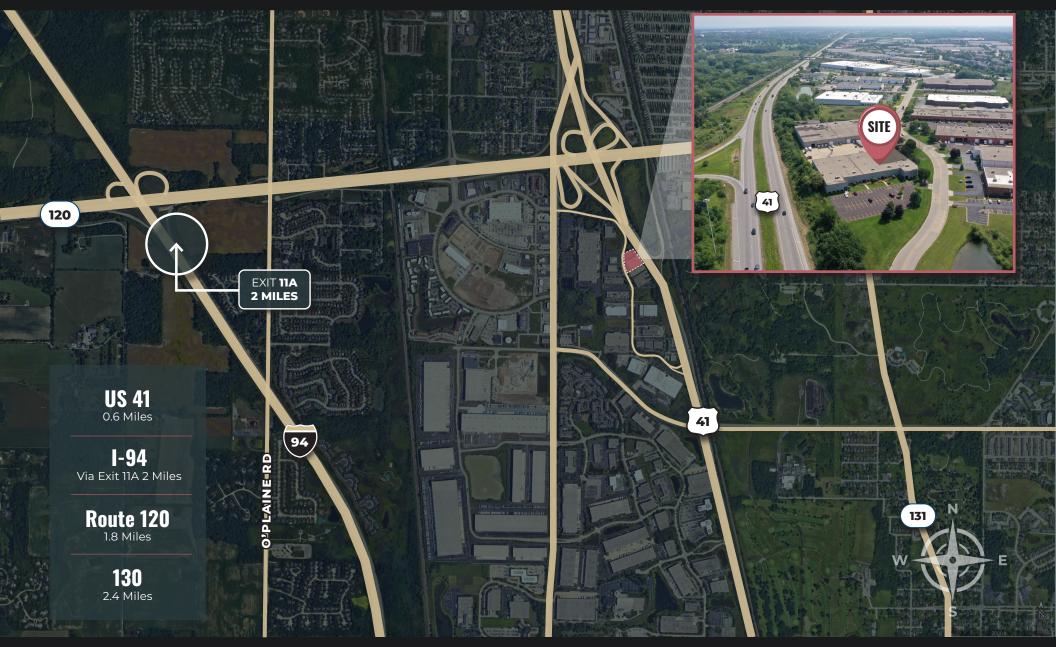

### 7,500 SF Available For Lease

875-895 S NORTHPOINT BLVD, WAUKEGAN, IL 60085



### **BRANDON WATERS**

+1 847 370 0733 brandon.waters@kbcadvisors.com

### **BARRETT STEPHAN**

+1 847 471 7373 barrett.stephan@kbcadvisors.com





Professionally Owned and Managed By:



# **Property Specs**





**39,850 SF** Building

7,500 SF Available

**2,070 SF** Office

**22'** Clear Height

1 Dock Door

1 Drive-in Door

400 Amp, 120/240 Volts, 3 Phase

**LOW**Lake County Taxes

**BRANDON WATERS** 

+1 847 370 0733 brandon.waters@kbcadvisors.com **BARRETT STEPHAN** 

+1 847 471 7373 barrett.stephan@kbcadvisors.com



Professionally Owned and Managed By:



## Access





#### **BRANDON WATERS**

+1 847 370 0733 brandon.waters@kbcadvisors.com

### **BARRETT STEPHAN**

+1 847 471 7373 barrett.stephan@kbcadvisors.com





Professionally Owned and Managed By:





**BRANDON WATERS** 

+1 847 370 0733 brandon.waters@kbcadvisors.com **BARRETT STEPHAN** 

+1 847 471 7373 barrett.stephan@kbcadvisors.com



Professionally Owned and Managed By:



© 2024 KBC ADVISORS This information has been obtained from sources believed to be reliable but has not been verified for accuracy or completeness, and KBC Advisors disclaims any guarantees, warranties or representations, express or implied, as to the completeness or accuracy as to the information contained herein. You should conduct a careful, independent investigation of the property and verify all information. Any rel