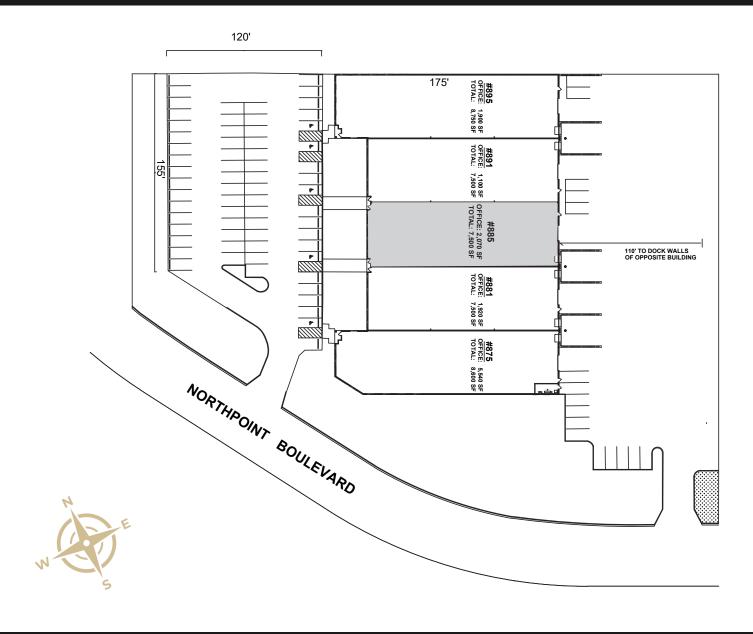

# **Property Specs**

**39,850 SF** Building

7,500 SF Available

**2,070 SF** Office

**22'** Clear Height

1 Dock Door

1 Drive-in Door

400 Amp, 120/240 Volts, 3 Phase