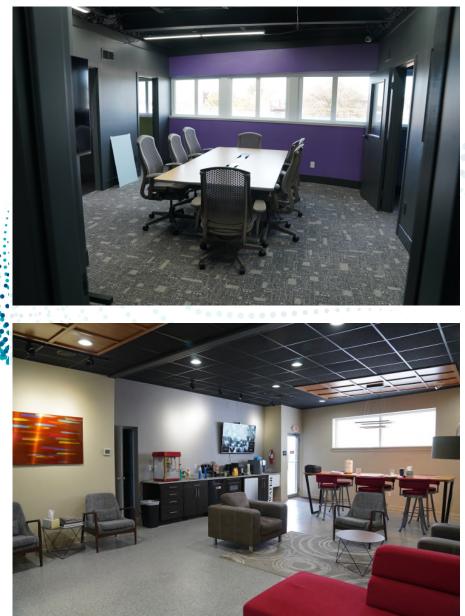

### RENOVATED OFFICE SPACE

# PROPERTY HIGHLIGHTS

- +/- 5,000 to 9,295 SF available
- Newly renovated office space
- · 12' x 10' drive-in door
- · Exceptional highway access to I-71, I-670, and I-70
- Lease rate: \$11.00 psf NNN

RENOVATED OFFICE SPACE