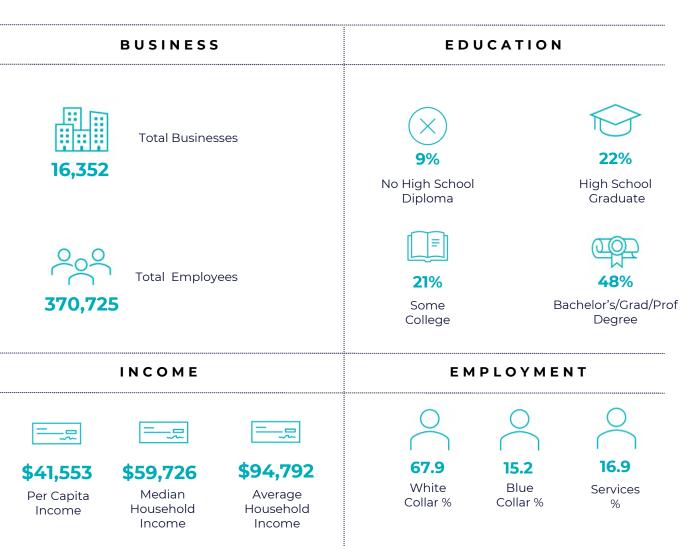

01



## DRIVE-TIMES TO ACCESS POINTS :























1-MILE RADIUS DEMOS

16,279

Population



equity. brokerage

any time by the property owner.

offered "as is." The submission may be modified or withdrawn at



#### **KEY FACTS**

2.0

Average

28.4

Median Age

\$57,786

Median Household Income

#### 3-MILE RADIUS DEMOS





**KEY FACTS** 

equity brokerage

5-MILE RADIUS DEMOS



equity. brokerage

any time by the property owner.

The information contained herein has been obtained from the

we have no reason to doubt its accuracy, no representation or warranty is made regarding the information, and the property is offered "as is." The submission may be modified or withdrawn at

property owner or other sources that we deem reliable. Although

#### **KEY FACTS**

\$59,726