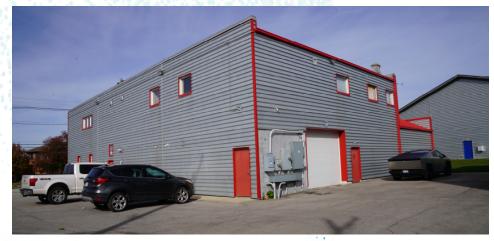

# PROPERTY HIGHLIGHTS

- +/- 5,000 to 9,295 SF available
- Newly renovated office space
- · 12' x 10' drive-in door
- · Exceptional highway access to I-71, I-670, and I-70
- Lease rate: \$11.00 psf NNN

RENOVATED OFFICE SPACE