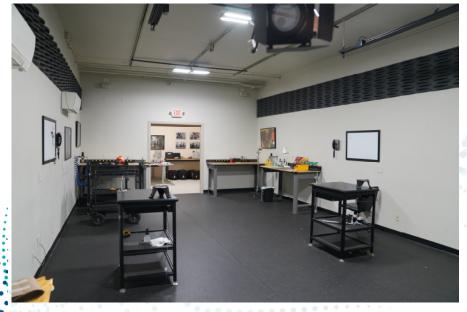

### RENOVATED OFFICE SPACE

# PROPERTY HIGHLIGHTS

- +/- 5,000 to 9,295 SF available
- Newly renovated office space
- · 12' x 10' drive-in door
- · Exceptional highway access to I-71, I-670, and I-70
- Lease rate: \$11.00 psf NNN

RENOVATED OFFICE SPACE