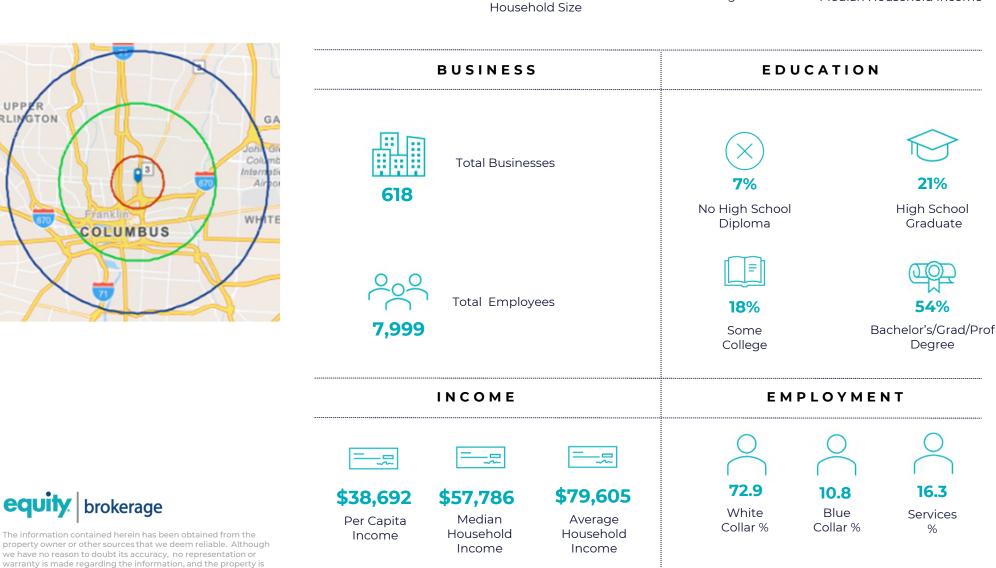

## DRIVE-TIMES TO ACCESS POINTS :

1-MILE RADIUS DEMOS

16,279

Population

equity. brokerage

any time by the property owner.

offered "as is." The submission may be modified or withdrawn at

#### **KEY FACTS**

2.0

Average

28.4

Median Age

\$57,786

Median Household Income

#### 3-MILE RADIUS DEMOS

**KEY FACTS** 

equity brokerage

5-MILE RADIUS DEMOS

equity. brokerage

any time by the property owner.

The information contained herein has been obtained from the

we have no reason to doubt its accuracy, no representation or warranty is made regarding the information, and the property is offered "as is." The submission may be modified or withdrawn at

#### **KEY FACTS**

\$59,726