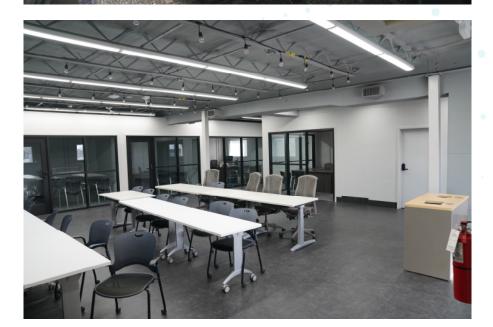

### RENOVATED OFFICE SPACE

# PROPERTY HIGHLIGHTS

- +/- 5,000 to 9,295 SF available
- Newly renovated office space
- · 12' x 10' drive-in door
- · Exceptional highway access to I-71, I-670, and I-70
- Lease rate: \$11.00 psf NNN

RENOVATED OFFICE SPACE