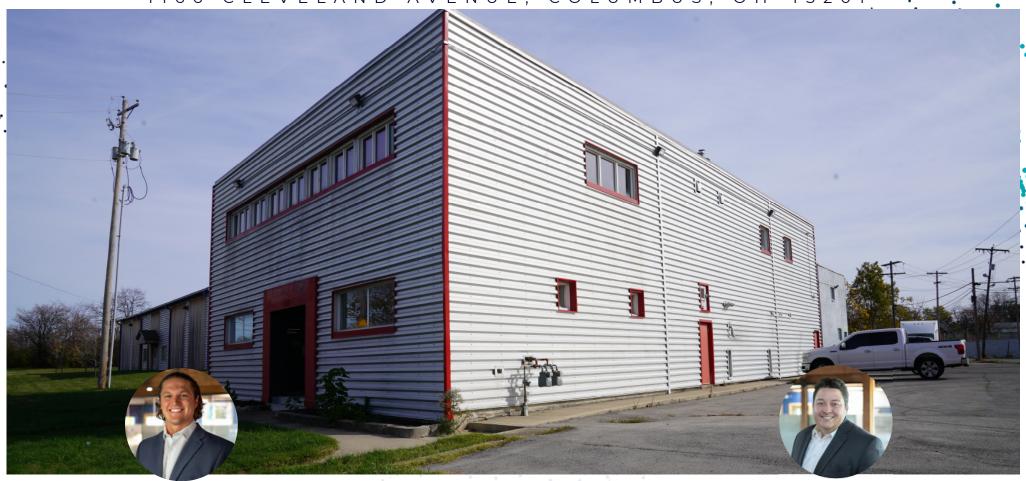

#### FLEX/OFFICE SPACE FOR LEASE 1166 CLEVELAND AVENUE, COLUMBUS, OH 43201

KYLE BURRIER ADVISOR

MOBILE 614.440.9127 | DIRECT 614.334.7866 KBURRIER@EQUITY.NET

S. AUSTIN WATHEN VICE PRESIDENT

MOBILE 614.679.9639 | DIRECT 614.334.7792 AWATHEN@EQUITY.NET

# PROPERTY HIGHLIGHTS

- +/- 5,000 to 9,295 SF available
- Newly renovated office space
- · 12' x 10' drive-in door
- · Exceptional highway access to I-71, I-670, and I-70
- Lease rate: \$11.00 psf NNN

RENOVATED OFFICE SPACE

FLEX/OFFICE SPACE FOR LEASE 1166 CLEVELAND AVENUE, COLUMBUS, OH 43201