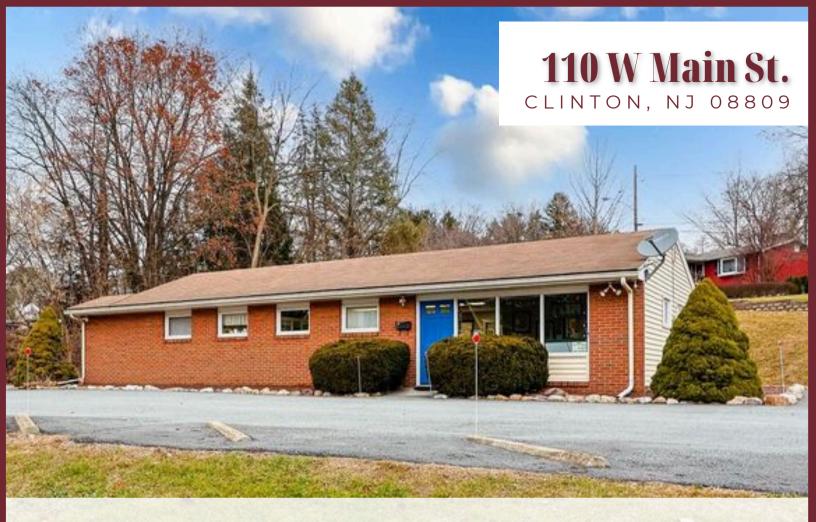

### **Property Description:**

- Located on a corner lot off exit 115/RT 78
- 1,464 SF, parking for 9-10 vehicles
- Zoned OB-1 (Office Business District)
- Real estate can be sold along with salon equipment and fixtures.

### Sale Info

Freestanding commercial property available for sale on a corner lot in Clinton, NJ, conveniently located off Exit 15/RT. 78 and close to downtown. Currently used and fitted as a hair salon/barber shop for multiple decades, the property has been well maintained over the years and features one level with 1,464 SF, parking for 9-10 vehicles, including one designated handicap spot, 2 points of ingress, 9' wide front display windows, front desk/reception and lobby, 3 service chairs and stations with plumbing/sinks, break room, and an additional 15' x 11' room for ancillary services. Zoned OB-1 (Office Business District), permitted uses include business, professional and administrative, medical offices, nursery schools and child-care centers, studio for arts, dancing, music, language and photography, assisted living, and residential health care facilities. Real estate can be sold along with salon equipment and fixtures.