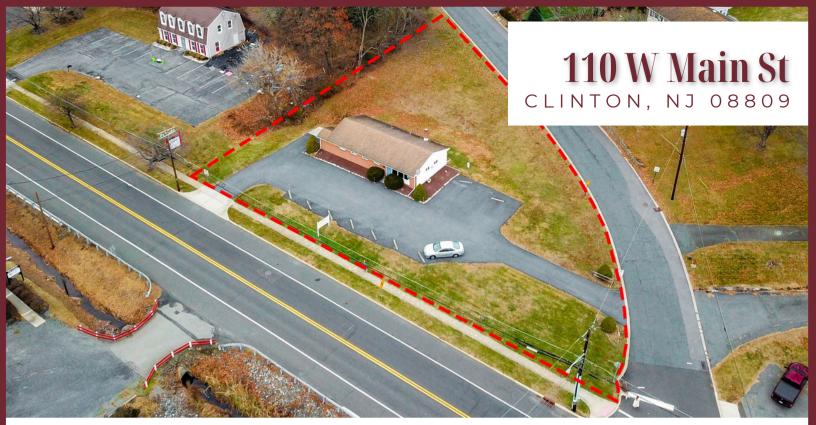

### **Property Description:**

- Located on a corner lot off exit 115/RT 78
- 1,464 SF, parking for 9-10 vehicles
- Zoned OB-1 (Office Business District)
- Real estate can be sold along with salon equipment and fixtures.

### Sale Info

Freestanding commercial property available for sale on a corner lot in Clinton, NJ, conveniently located off Exit 15/RT. 78 and close to downtown. Currently used and fitted as a hair salon/barber shop for multiple decades, the property has been well maintained over the years and features one level with 1,464 SF, parking for 9-10 vehicles, including one designated handicap spot, 2 points of ingress, 9' wide front display windows, front desk/reception and lobby, 3 service chairs and stations with plumbing/sinks, break room, and an additional 15' x 11' room for ancillary services. Zoned OB-1 (Office Business District), permitted uses include business, professional and administrative, medical offices, nursery schools and child-care centers, studio for arts, dancing, music, language and photography, assisted living, and residential health care facilities. Real estate can be sold along with salon equipment and fixtures.