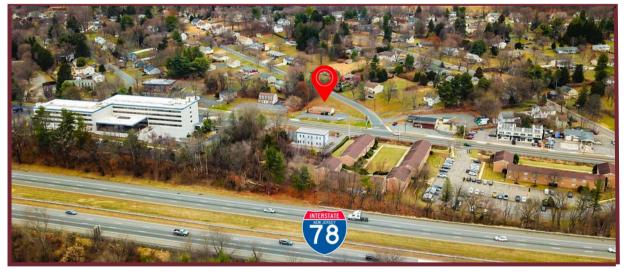

### **Property Description:**

- Located on a corner lot off exit 115/RT 78
- 1,464 SF, parking for 9-10 vehicles
- Zoned OB-1 (Office Business District)
- Real estate can be sold along with salon equipment and fixtures.

### Sale Info

Freestanding commercial property available for sale on a corner lot in Clinton, NJ, conveniently located off Exit 15/RT. 78 and close to downtown. Currently used and fitted as a hair salon/barber shop for multiple decades, the property has been well maintained over the years and features one level with 1,464 SF, parking for 9-10 vehicles, including one designated handicap spot, 2 points of ingress, 9' wide front display windows, front desk/reception and lobby, 3 service chairs and stations with plumbing/sinks, break room, and an additional 15' x 11' room for ancillary services. Zoned OB-1 (Office Business District), permitted uses include business, professional and administrative, medical offices, nursery schools and child-care centers, studio for arts, dancing, music, language and photography, assisted living, and residential health care facilities. Real estate can be sold along with salon equipment and fixtures.