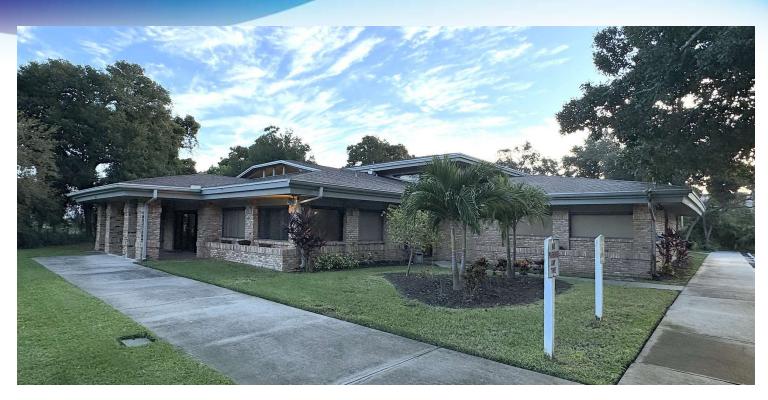

## Stand Alone Healthcare Facility Vibrant Rocklege Location

134 S Woods Dr Rockledge, FL 32955

UP TO +/-II,779 SF OF MEDICAL - OFFICE SPACE

presented by:

# • 134 S Woods Dr Rockledge, FL 32955

#### **PROPERTY OVERVIEW**

| Available SF:  | ,779 SF               | Large, Comfortable Waiting Areas<br>Registration / Reception Desk<br>Plumbed Exam Rooms                                                                                                                                                                                                                           |
|----------------|-----------------------|-------------------------------------------------------------------------------------------------------------------------------------------------------------------------------------------------------------------------------------------------------------------------------------------------------------------|
| Lease Rate:    | \$16.00 SF/yr (Gross) | Private Offices<br>Kitchen - Break Area<br>Monument Signage                                                                                                                                                                                                                                                       |
| Lot Size:      | 1.77 Acres            | Ample Parking<br>Second Floor Administrative and Private Offices                                                                                                                                                                                                                                                  |
| Year Built:    | 1988                  |                                                                                                                                                                                                                                                                                                                   |
| Building Size: | 11,779 SF             | Situated directly off of Eyster Blvd, at the Signalized Intersection of US 1<br>in Park Like Setting<br>Proximity to Rockledge Medical Center, +/- 1 mile<br>North / South Interstate 95 at Barnes Blvd. +/-3.5 miles<br>SR 520 at US 1 +/- 10 miles travel on this road west to Orlando, and east to Cocoa Beach |
| Zoning:        | C2                    | SR 520 at 05 1 $\pm$ /- 10 miles travel on this road west to Orlando, and east to Cocoa Beach<br>SR 528 $\pm$ /- 25 miles "The Beachline" travel west to Orlando, and east to Cape Canaveral                                                                                                                      |