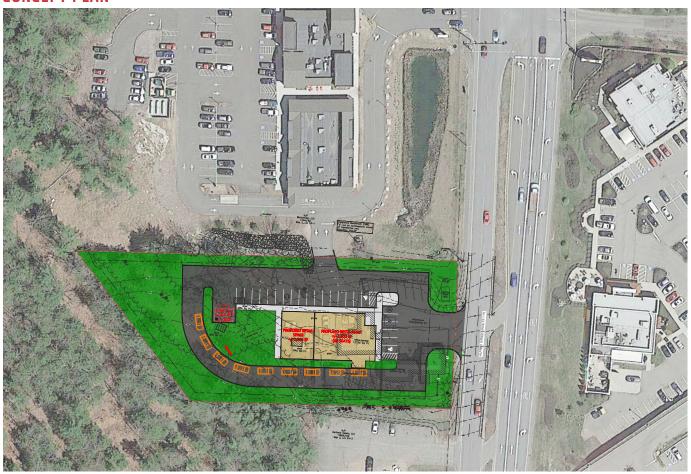

s the Market Basket and Target anchored Biddeford Crossing. The site provides easy access via I-95, Exit 32 and has high visibility and traffic counts.



#### **Broker Contact**

Frank O'Connor, CCIM, SIOR foconnor@dunhamgroup.com 207.773.7100

### **Property Overview**

| Owner                | 584 Alfred St. LLC       |
|----------------------|--------------------------|
| Lot Size             | 1.43± acres              |
| Assessor's Reference | Map 2, Lot 23            |
| Deed Reference       | Book 7354, Page 206      |
| Zoning               | B2 - Business Highway    |
| Utilities            | Private water and septic |
| Traffic Counts       | 27,455± vehicles/day     |
| Road Frontage        | 164'±                    |

#### FOR LEASE: \$90,000/year NNN

#### **CONCEPT PLAN**



## **584 Alfred Street**





The information contained herein has been given to us by the owner of the property or other sources we deem reliable. We have no reason to doubt its accuracy, but we do not guarantee it. All information should be verified prior to purchase or lease.