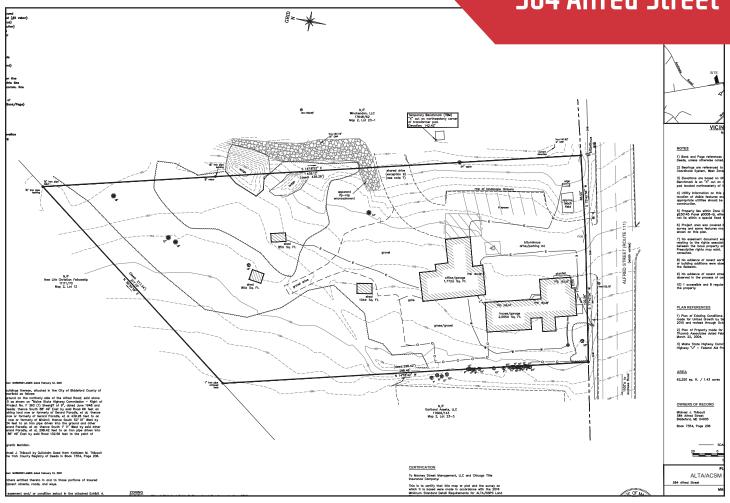

### **Property Overview**

| Owner                | 584 Alfred St. LLC       |
|----------------------|--------------------------|
| Lot Size             | 1.43± acres              |
| Assessor's Reference | Map 2, Lot 23            |
| Deed Reference       | Book 7354, Page 206      |
| Zoning               | B2 - Business Highway    |
| Utilities            | Private water and septic |
| Traffic Counts       | 27,455± vehicles/day     |
| Road Frontage        | 164'±                    |

## **584 Alfred Street**

The information contained herein has been given to us by the owner of the property or other sources we deem reliable. We have no reason to doubt its accuracy, but we do not guarantee it. All information should be verified prior to purchase or lease.