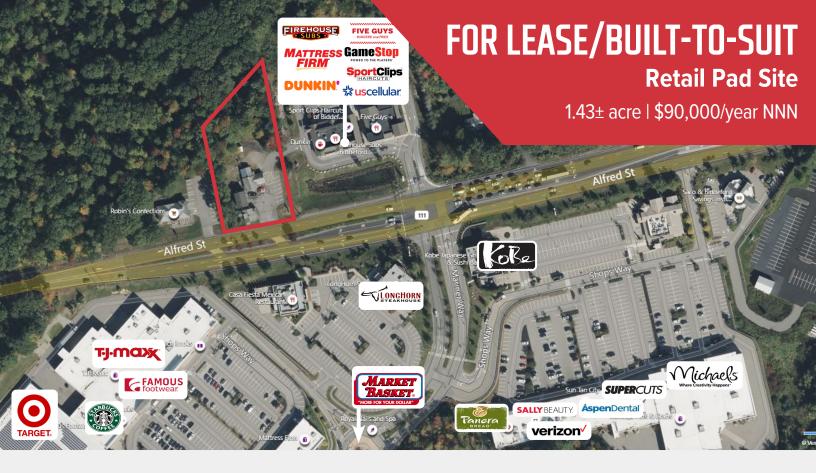

# **584 Alfred Street, Biddeford**

### **Property Highlights**

- Land lease or build-to-suit
- Easily accessible via I-95 Exit 32
- Traffic counts of 27,445± cars/day
- · Located in the heart of Biddeford's retail corridor

# **Property Description**

We are pleased to offer this 1.43± acre parcel for lease at 584 Alfred Street in Biddeford. This prime retail site has an access easement through the Biddeford Shoppes and its lighted intersection. The Biddeford Shoppes include Dunkin', Firehouse Subs, Five Guys, Mattress Firm, and others. Across Alfred Street is the Market Basket and Target anchored Biddeford Crossing. The site provides easy access via I-95, Exit 32 and has high visibility and traffic counts.

#### FOR LEASE: \$90,000/year NNN