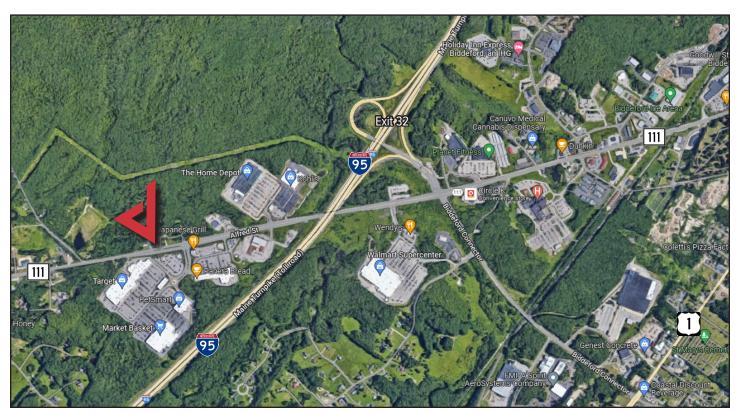

### **Property Highlights**

- Land lease or build-to-suit
- Easily accessible via I-95 Exit 32
- Traffic counts of 27,445± cars/day
- · Located in the heart of Biddeford's retail corridor

# **Property Description**

We are pleased to offer this 1.43± acre parcel for lease at 584 Alfred Street in Biddeford. This prime retail site has an access easement through the Biddeford Shoppes and its lighted intersection. The Biddeford Shoppes include Dunkin', Firehouse Subs, Five Guys, Mattress Firm, and others. Across Alfred Street is the Market Basket and Target anchored Biddeford Crossing. The site provides easy access via I-95, Exit 32 and has high visibility and traffic counts.