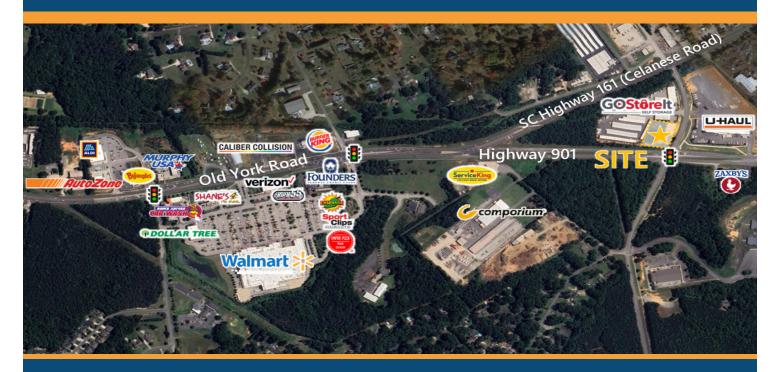

### **AERIAL & 2023 SCDOT TRAFFIC COUNTS**

**Wes Tuttle** 

President/ Broker-In-Charge

Direct: 803-992-6017 | Wes@tuttleco.com

±1.1 Acres

144 Rawlinson Road, Rock Hill, South Carolina 29732