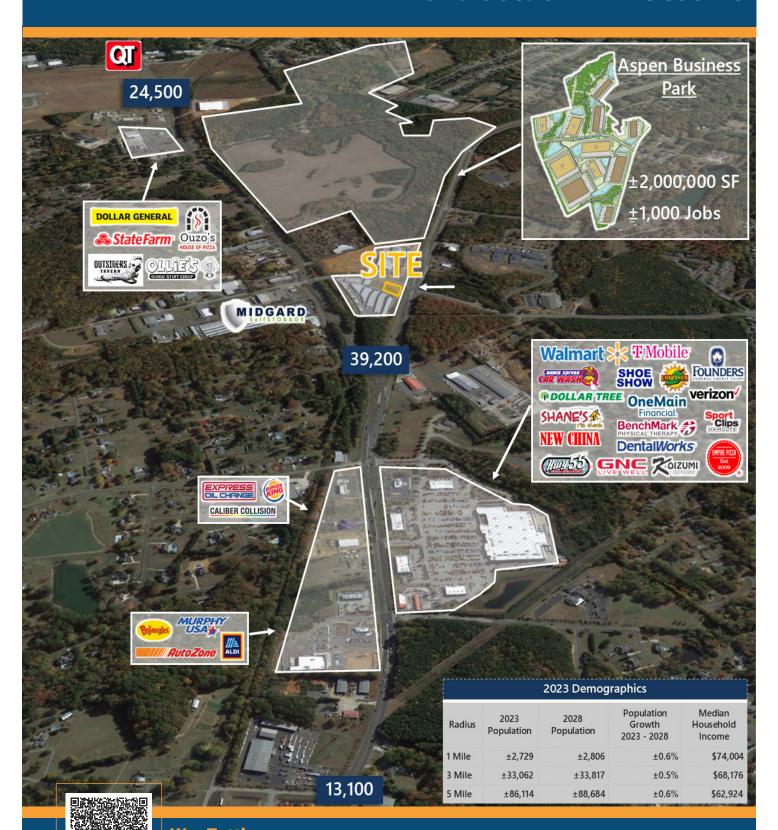

### **AERIAL & 2023 SCDOT TRAFFIC COUNTS**

**Wes Tuttle** 

President/ Broker-In-Charge

Direct: 803-992-6017 | Wes@tuttleco.com

±1.1 Acres

144 Rawlinson Road, Rock Hill, South Carolina 29732