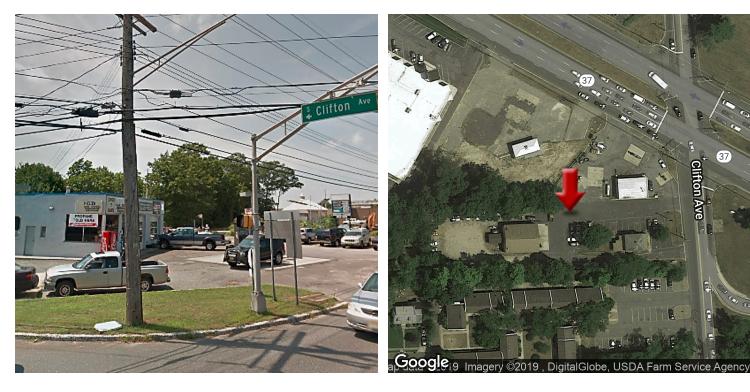

**PROPERTY OVERVIEW** 

This property is located on eastbound side State Highway 37 on the southwest corner of Clifton Ave. in Toms River, NJ. It currently consists of 1.14 acres of multi-use structures: -Gas station and building of approximately 1554 sq.ft. with (2) mechanics bay and

office.

-Residential structure of approximately 2,200 sq.ft. with retail use as consignment shop fronting on Clifton Ave.

-Shop building of approximately 2100 sq.ft. including storage yard. The immediate area is primarily Multi-Family, Highway Business and Residential and is in very close proximity to Downtown Toms River, Shore Points, and Saint Barnabas Community Medical Center.

## **PROPERTY HIGHLIGHTS**

- Traffic signal corner lot
- Zoned Highway Business
- 1.14 Acre lot size
- High traffic count ٠
  - Close proximity to Downtown, Shore points, and Garden State Parkway

**KW COMMERCIAL** 