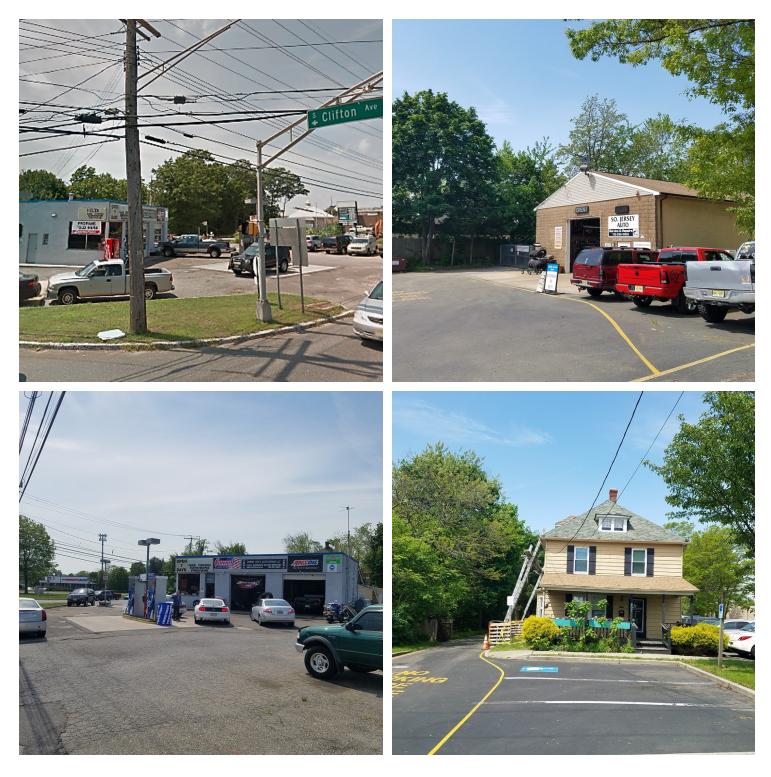

**PROPERTY OVERVIEW** 

This property is located on eastbound side State Highway 37 on the southwest corner of Clifton Ave. in Toms River, NJ. It currently consists of 1.14 acres of multi-use structures: -Gas station and building of approximately 1554 sq.ft. with (2) mechanics bay and

office.

-Residential structure of approximately 2,200 sq.ft. with retail use as consignment shop fronting on Clifton Ave.

-Shop building of approximately 2100 sq.ft. including storage yard. The immediate area is primarily Multi-Family, Highway Business and Residential and is in very close proximity to Downtown Toms River, Shore Points, and Saint Barnabas Community Medical Center.

## **PROPERTY HIGHLIGHTS**

- Traffic signal corner lot
- Zoned Highway Business
- 1.14 Acre lot size
- High traffic count ٠
  - Close proximity to Downtown, Shore points, and Garden State Parkway

**KW COMMERCIAL** 