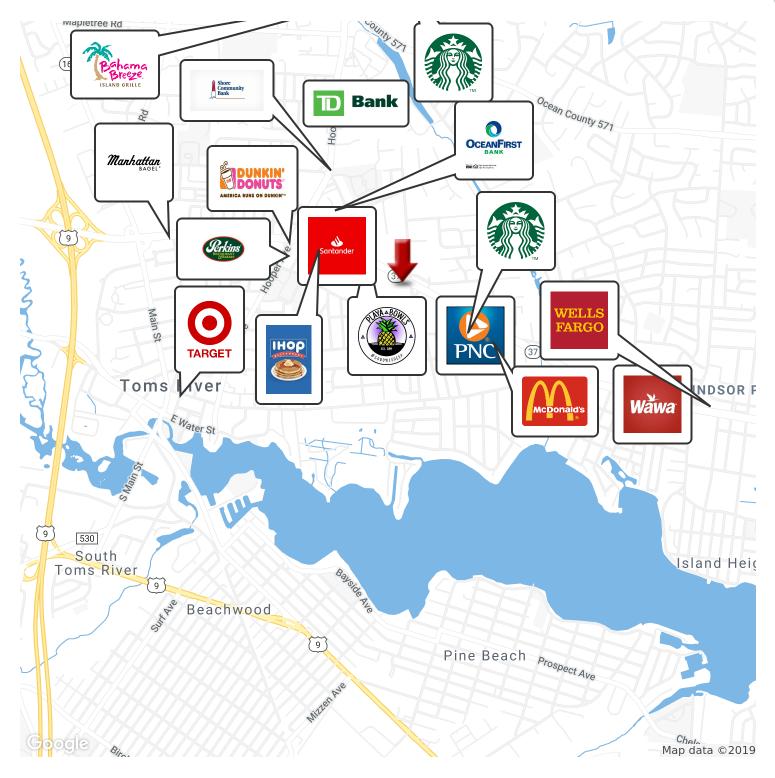

office.

-Residential structure of approximately 2,200 sq.ft. with retail use as consignment shop fronting on Clifton Ave.

-Shop building of approximately 2100 sq.ft. including storage yard. The immediate area is primarily Multi-Family, Highway Business and Residential and is in very close proximity to Downtown Toms River, Shore Points, and Saint Barnabas Community Medical Center.

## **PROPERTY HIGHLIGHTS**

- Traffic signal corner lot
- Zoned Highway Business
- 1.14 Acre lot size
- High traffic count ٠
  - Close proximity to Downtown, Shore points, and Garden State Parkway

**KW COMMERCIAL** 