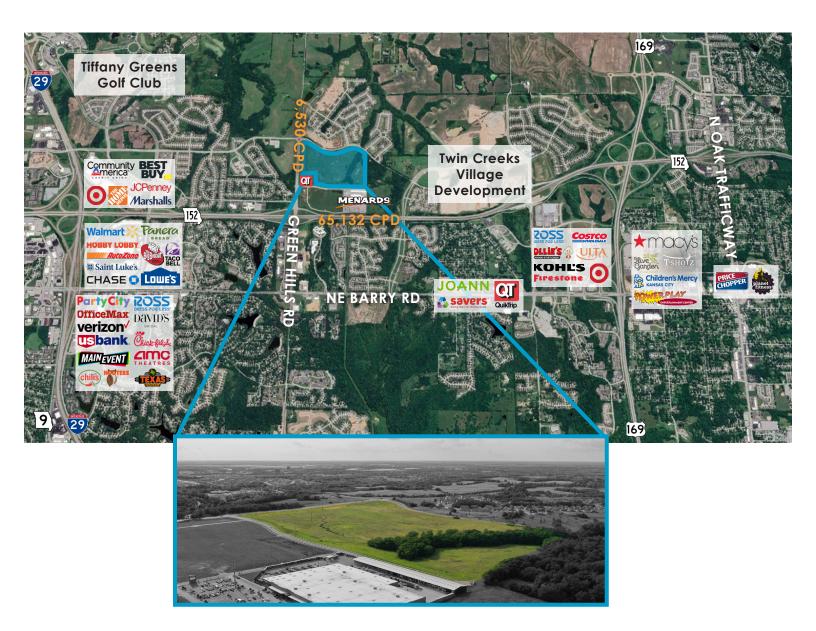

### LAND HIGHLIGHTS

- 89 Acres Available (Sold Seperately or together)
- Sale Price: \$10,356,390
- Utilities to site
- Lot 1 approved for Senior Living, and Lot 2 approved for Multi-Family
- Excellent access to 152 HWY with 65,132 CPD
- Located in a rapidly growing market, just North of Menards and QuikTrip, across from Proposed Tiffany Springs Development
- Located within 10 minutes of KCI Airport, St Luke's North Hospital, Children's Mercy Northland, Costco, and several apartments and shopping centers.

- Located in the middle of a growing community
- Adjacent to Twin Creeks Village Development; a 74 acre planned development that will include a 10 field multi-sport complex, residential, retail and schools
- Within minutes of KCI Airport, St Luke's North Hospital, Children's Mercy Northland, several shopping centers and established neighborhoods