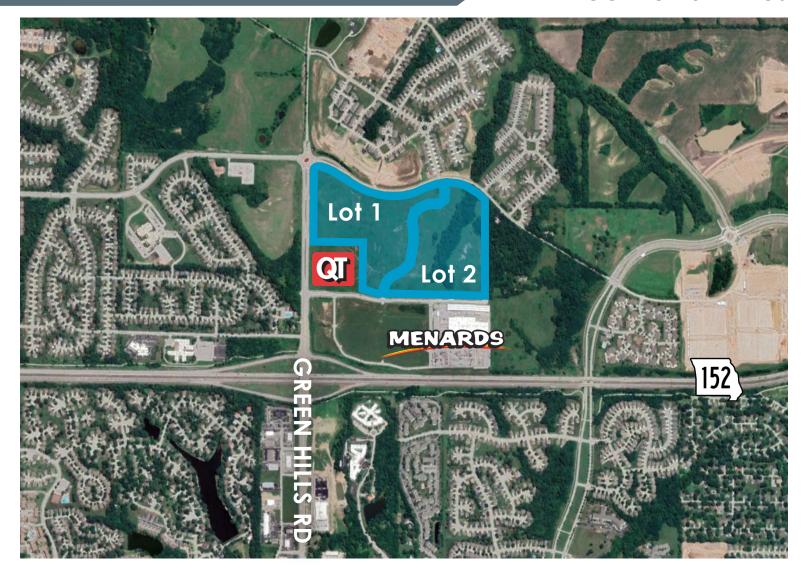

### LAND HIGHLIGHTS

- 89 Acres Available (Sold Seperately or together)
- Sale Price: \$10,356,390
- Utilities to site
- Lot 1 approved for Senior Living, and Lot 2 approved for Multi-Family
- Excellent access to 152 HWY with 65,132 CPD
- Located in a rapidly growing market, just North of Menards and QuikTrip, across from Proposed Tiffany Springs Development
- Located within 10 minutes of KCI Airport, St Luke's North Hospital, Children's Mercy Northland, Costco, and several apartments and shopping centers.

#### **DEMOGRAPHICS**

| SITE  | ACREAGE (APPROX.) | SF (APPROX.) | PRICE PER SF  |
|-------|-------------------|--------------|---------------|
| TOTAL | 89 Acres          | 3,876,840 SF |               |
| LOT 1 | 50 Acres          | 2,178,000 SF | \$3.00/SF +/- |
| LOT 2 | 39 Acres          | 1,698,840 SF | \$2.25/SF +/- |