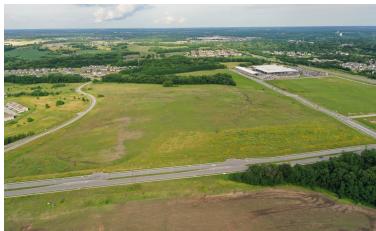

### LAND HIGHLIGHTS

- 89 Acres Available (Sold Seperately or together)
- Sale Price: \$10,356,390
- Utilities to site
- Lot 1 approved for Senior Living, and Lot 2 approved for Multi-Family
- Excellent access to 152 HWY with 65,132 CPD
- Located in a rapidly growing market, just North of Menards and QuikTrip, across from Proposed Tiffany Springs Development
- Located within 10 minutes of KCI Airport, St Luke's North Hospital, Children's Mercy Northland, Costco, and several apartments and shopping centers.

- Located in the middle of a growing community
- Adjacent to Twin Creeks Village Development; a 74 acre planned development that will include a 10 field multi-sport complex, residential, retail and schools
- Within minutes of KCI Airport, St Luke's North Hospital, Children's Mercy Northland, several shopping centers and established neighborhoods