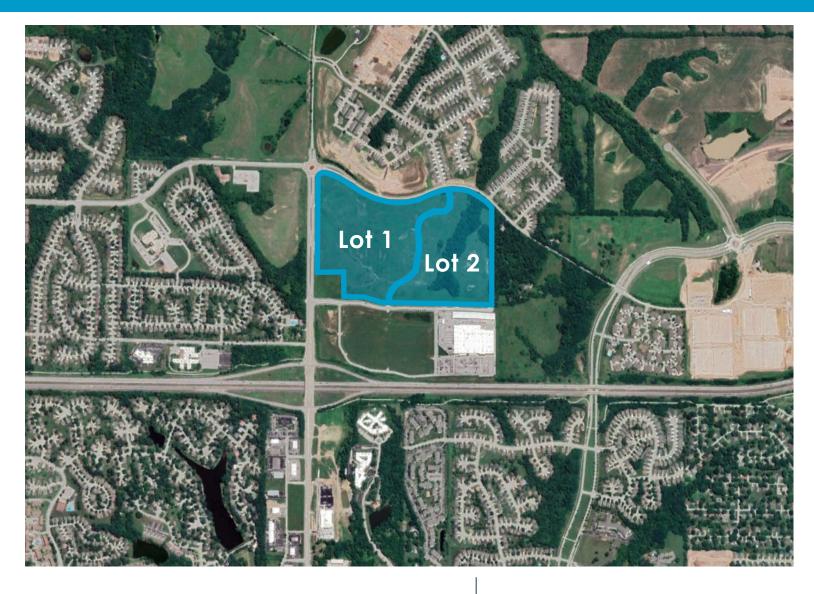

### LAND HIGHLIGHTS

- 89 Acres Available (Sold Seperately or together)
- Sale Price: \$10,356,390
- Utilities to site
- Lot 1 approved for Senior Living, and Lot 2 approved for Multi-Family
- Excellent access to 152 HWY with 65,132 CPD
- Located in a rapidly growing market, just North of Menards and QuikTrip, across from Proposed Tiffany Springs Development
- Located within 10 minutes of KCI Airport, St Luke's North Hospital, Children's Mercy Northland, Costco, and several apartments and shopping centers.

#### **DEMOGRAPHICS**

| SITE  | ACREAGE (APPROX.) | SF (APPROX.) | PRICE PER SF  |
|-------|-------------------|--------------|---------------|
| TOTAL | 89 Acres          | 3,876,840 SF |               |
| LOT 1 | 50 Acres          | 2,178,000 SF | \$3.00/SF +/- |
| LOT 2 | 39 Acres          | 1,698,840 SF | \$2.25/SF +/- |