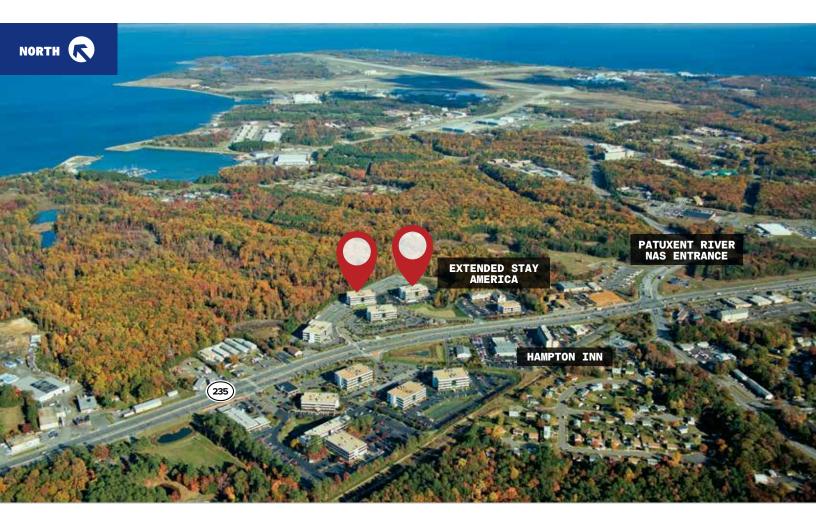

## 46579 + 46591 Expedition Drive

High visibility on Route 235

NAS Patuxent River Main Gate Washington, DC Immediate 65 miles

Chris Finley 443.285.5442 | chris.finley@copt.com Greg Prossner 443.285.5710 | greg.prossner@copt.com