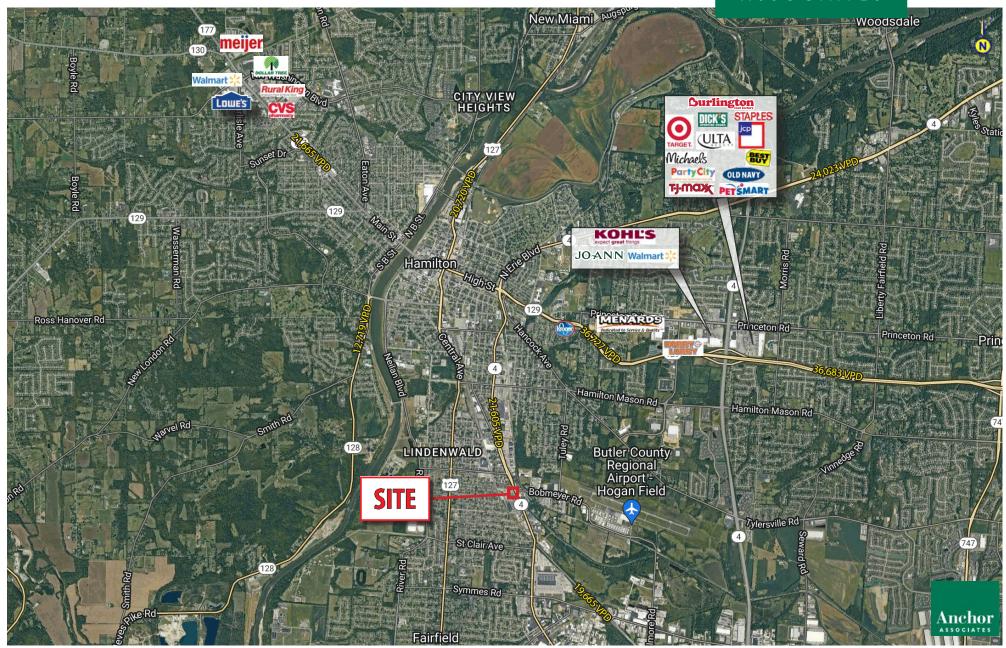

#### HIGHLIGHTS

- · Former Frisch's restaurant in Hamilton, Ohio
- 6,437 SF on 1.85 acres
- Conveniently located along Dixie Highway (Route 4), with over 21,000 VPD
- Excellent visibility with access to a traffic signal
- Pylon sign
- Ideal for a restaurant or re-development
- Located 4 miles from Spooky Nook Sports Complex (691,000 SF indoor sports facility), with over 1 million visitors annually

#### TRAFFIC COUNTS

- 21,605 VPD on Dixie Hwy north of location
- 19,665 VPD on Dixie Hwy (Route 4) south of location