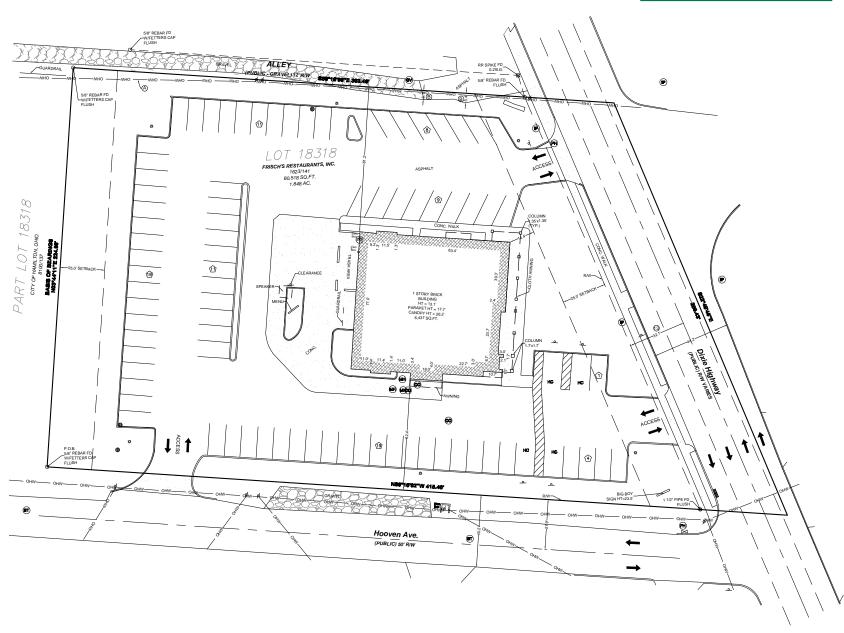

#### HIGHLIGHTS

- · Former Frisch's restaurant in Hamilton, Ohio
- 6,437 SF on 1.85 acres
- Conveniently located along Dixie Highway (Route 4), with over 21,000 VPD
- Excellent visibility with access to a traffic signal
- Pylon sign
- Ideal for a restaurant or re-development
- Located 4 miles from Spooky Nook Sports Complex (691,000 SF indoor sports facility), with over 1 million visitors annually