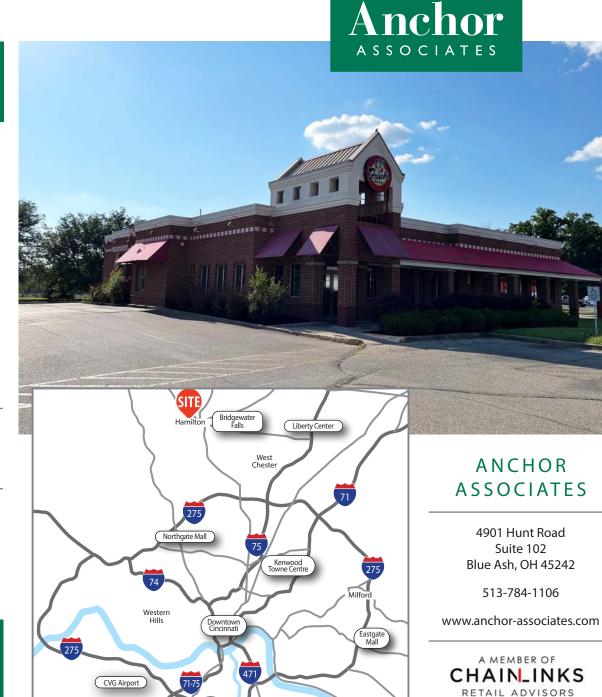

#### HIGHLIGHTS

- · Former Frisch's restaurant in Hamilton, Ohio
- 6,437 SF on 1.85 acres
- Conveniently located along Dixie Highway (Route 4), with over 21,000 VPD
- Excellent visibility with access to a traffic signal
- Pylon sign
- Ideal for a restaurant or re-development
- Located 4 miles from Spooky Nook Sports Complex (691,000 SF indoor sports facility), with over 1 million visitors annually