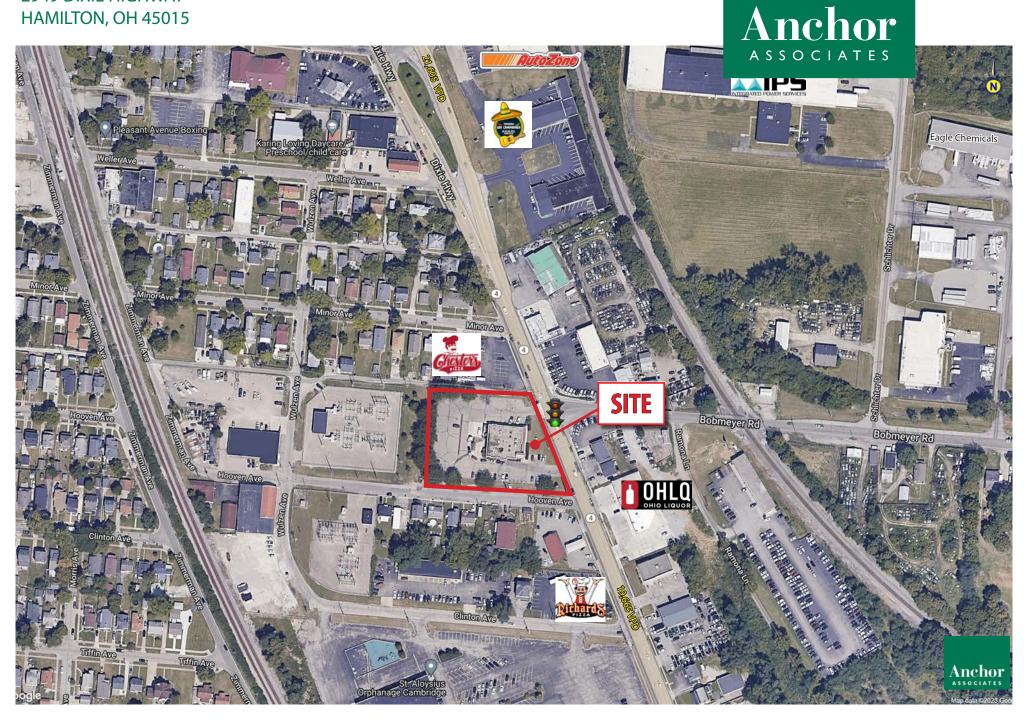

#### HIGHLIGHTS

- · Former Frisch's restaurant in Hamilton, Ohio
- 6,437 SF on 1.85 acres
- Conveniently located along Dixie Highway (Route 4), with over 21,000 VPD
- Excellent visibility with access to a traffic signal
- Pylon sign
- Ideal for a restaurant or re-development
- Located 4 miles from Spooky Nook Sports Complex (691,000 SF indoor sports facility), with over 1 million visitors annually

#### TRAFFIC COUNTS

- 21,605 VPD on Dixie Hwy north of location
- 19,665 VPD on Dixie Hwy (Route 4) south of location