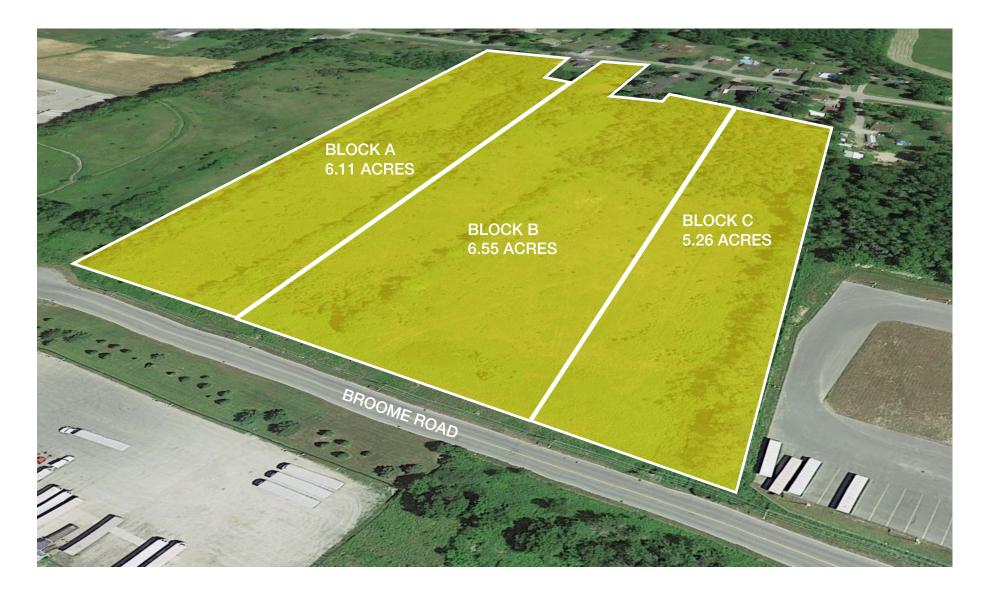

# **Broome** Road Brockville, ON

**Lennard:** Here is where your business will *grow*.

lennard.com

Up to 17.92 acres of land located at Laurier Boulevard and Broome Road in Brockville, Ontario.

Block C: 5.26 acres Block B & C: 11.81 acres Block A, B & C: 17.92 acres

### Lennard:

lennard.com

Parcel Breakdown - Up to 17.92 acres of land