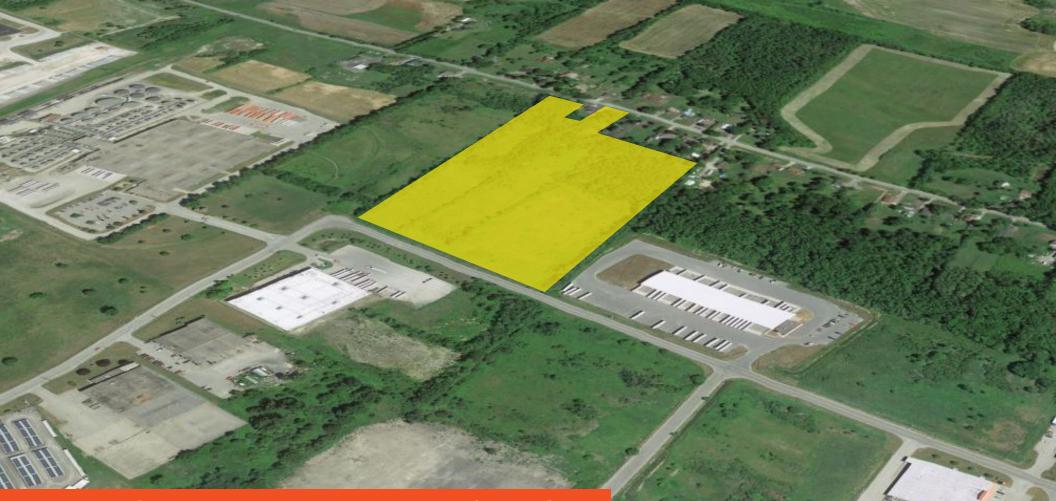

For Sale & Lease: 17.92 Acres of Land

# **Broome** Road Brockville, ON

**Lennard:** Here is where your business will *grow*.

lennard.com

Up to 17.92 acres of land located at Laurier Boulevard and Broome Road in Brockville, Ontario.

Block C: 5.26 acres Block B & C: 11.81 acres Block A, B & C: 17.92 acres