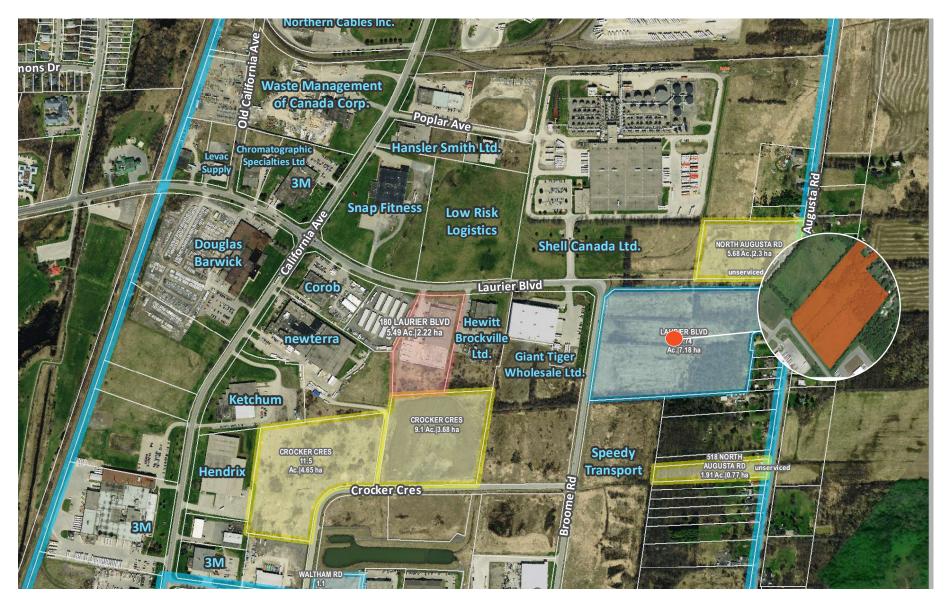

# **Broome** Road Brockville, ON

**Lennard:** Here is where your business will *grow*.

lennard.com

Up to 17.92 acres of land located at Laurier Boulevard and Broome Road in Brockville, Ontario.

Block C: 5.26 acres Block B & C: 11.81 acres Block A, B & C: 17.92 acres

#### Lennard:

Brockville Industrial Park