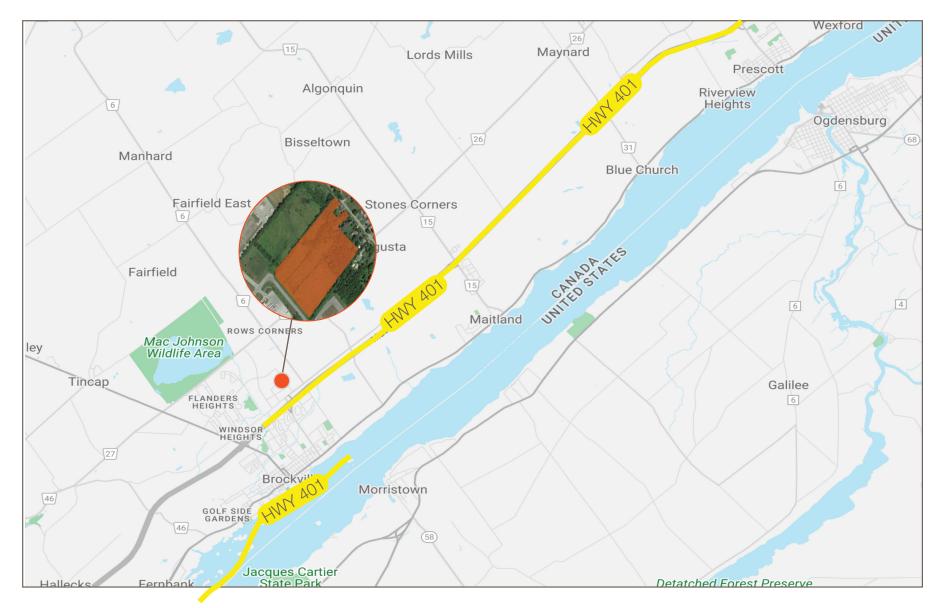

ville, ON

**Lennard:** Here is where your business will *grow*.

lennard.com

Up to 17.92 acres of land located at Laurier Boulevard and Broome Road in Brockville, Ontario.





Block C: 5.26 acres Block B & C: 11.81 acres Block A, B & C: 17.92 acres



Zoning E1 (permits outdoor storage)



Sale PriceMonthly Rent\$225,000 per acre\$2,500 per acre / monthTaxes\$11,154.42 (2023)

Availability Immediate

### **Property Highlights**

- Full services are available
- Land ranges from 5.26 17.92 acres (land divisible)
- Located in the heart of Brockville's industrial park
- 5-minute drive to HWY 401 and 15-minute drive to HWY 416

### Lennard:

lennard.com

Parcel Breakdown - Up to 17.92 acres of land



#### Lennard:



#### Lennard:

Brockville Industrial Park



#### Lennard:

Location Map



#### Lennard:

lennard.com

#### Lennard:

lan Shackell\*, Partner

613.963.2633 ishackell@lennard.com

Matt Shackell\*, Vice President

613.963.2636 mshackell@lennard.com

333 Preston Street, Suite 420 Ottawa, ON K1S 5N4 613.963.2640 lennard.com

\*Sales Representative Statements and information contained are based on the information furnished by principals and sources which we deem reliable but for which we can assume no responsibility. Lennard Commercial Realty, Brokerage.