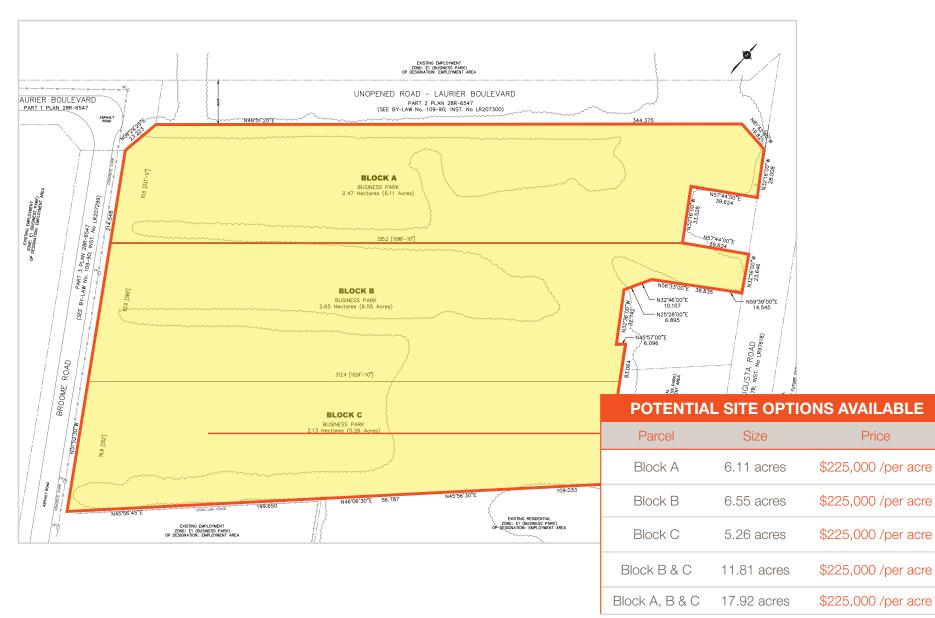

# **Broome** Road Brockville, ON

**Lennard:** Here is where your business will *grow*.

lennard.com

Up to 17.92 acres of land located at Laurier Boulevard and Broome Road in Brockville, Ontario.

Block C: 5.26 acres Block B & C: 11.81 acres Block A, B & C: 17.92 acres

Zoning E1 (permits outdoor storage)

Sale PriceMonthly Rent\$225,000 per acre\$2,500 per acre / monthTaxes\$11,154.42 (2023)

Availability Immediate

### **Property Highlights**

- Full services are available
- Land ranges from 5.26 17.92 acres (land divisible)
- Located in the heart of Brockville's industrial park
- 5-minute drive to HWY 401 and 15-minute drive to HWY 416