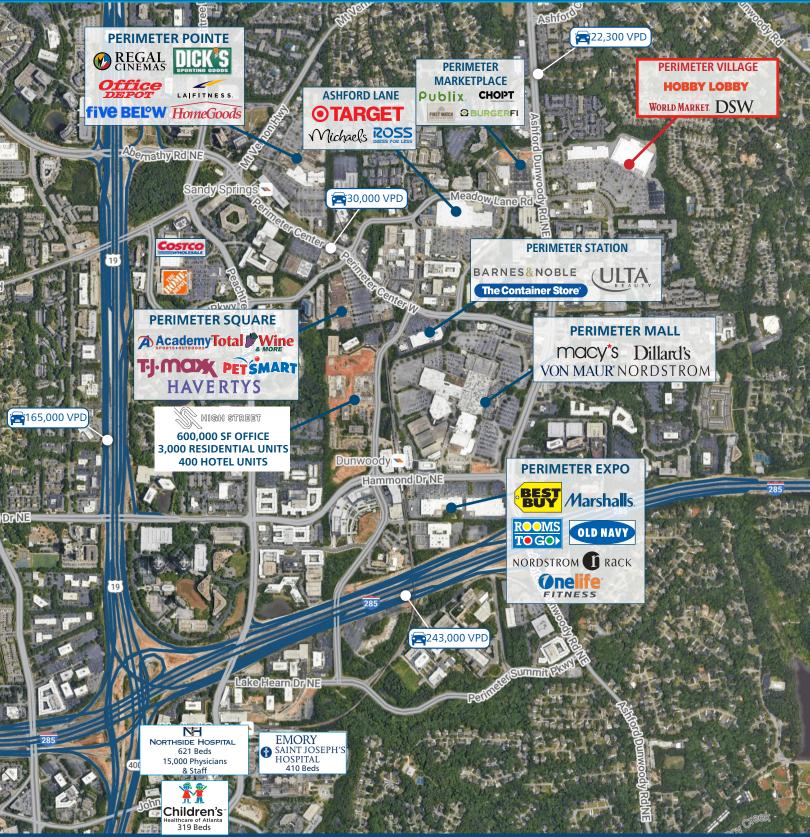

#### **PROPERTY HIGHLIGHTS**

- Retail inline, outparcel, and restaurant spaces available
- Power center with strong mix of retailers and restaurants, including Hobby Lobby, and DSW
- Multiple signalized access points along Ashford Dunwoody Road, Meadow Lane and Ashford Parkway
- Surrounded by affluent single-family residential neighborhoods and high-quality multifamily developments commanding premium rents
- Located in the Central Perimeter submarket, the center serves both residential and commercial populations. Daytime population within 3 miles is close to 175,000 people

#### **PROPERTY OVERVIEW**

Perimeter Village offers a prime location in the heart of **Dunwoody**, one of Atlanta's most sought-after suburban communities. Situated within the larger Central Perimeter submarket, boasting nearly 30 million SF of office space housing major corporations and headquarters operations, the property is strategically positioned to draw customers.