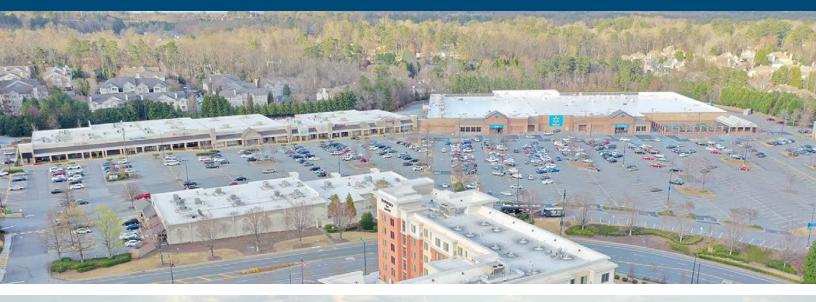

#### **PROPERTY HIGHLIGHTS**

- Retail inline, outparcel, and restaurant spaces available
- Power center with strong mix of retailers and restaurants, including Hobby Lobby, and DSW
- Multiple signalized access points along Ashford Dunwoody Road, Meadow Lane and Ashford Parkway
- Surrounded by affluent single-family residential neighborhoods and high-quality multifamily developments commanding premium rents
- Located in the Central Perimeter submarket, the center serves both residential and commercial populations. Daytime population within 3 miles is close to 175,000 people

#### **PROPERTY OVERVIEW**

Perimeter Village offers a prime location in the heart of **Dunwoody**, one of Atlanta's most sought-after suburban communities. Situated within the larger Central Perimeter submarket, boasting nearly 30 million SF of office space housing major corporations and headquarters operations, the property is strategically positioned to draw customers.