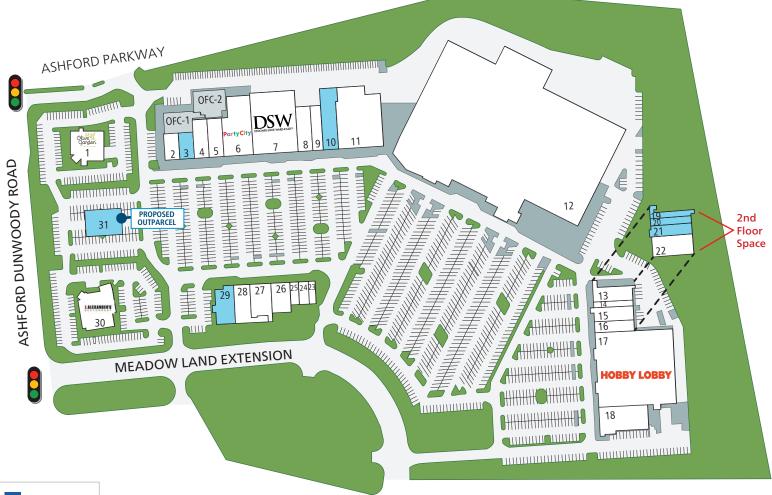

#### AVAILABLE

| STE TENANT   1 Olive Garden   2 Another Broken Egg Cafe   3 AVAILABLE   4 Paragon Health   5 America's Best | SIZE<br>8,252<br>2,973<br>2,973 |
|-------------------------------------------------------------------------------------------------------------|---------------------------------|
| 2 Another Broken Egg Cafe<br>3 AVAILABLE<br>4 Paragon Health                                                | 2,973                           |
| 3 AVAILABLE   4 Paragon Health                                                                              |                                 |
| 4 Paragon Health                                                                                            | 2 973                           |
|                                                                                                             | 2,515                           |
| E Amorico's Doct                                                                                            | 4,213                           |
| D America's best                                                                                            | 4,213                           |
| 6 Party City                                                                                                | 11,933                          |
| 7 DSW Shoe Warehouse                                                                                        | 19,920                          |
| 8 Carter's                                                                                                  | 4,960                           |
| 9 OshKosh                                                                                                   | 3,440                           |
| 10 AVAILABLE                                                                                                | 6,600                           |
| 11 Cost Plus World Market                                                                                   | 18.260                          |

| STE | TENANT                          | SIZE    | STE | TENANT                    | SIZE  |
|-----|---------------------------------|---------|-----|---------------------------|-------|
| 12  | Walmart                         | 183,500 | 23  | Poke Bar                  | 1,200 |
| 13  | The Bird                        | 3,300   | 24  | Wok Provisions            | 1,800 |
| 14  | Nail Talk                       | 1,640   | 25  | Skin Affair               | 1,200 |
| 15  | Perimeter Bottle Shop           | 3,900   | 26  | United States Post Office | 4,000 |
| 16  | Viceroy Restaurant              | 3,000   | 27  | Jason's Deli              | 5,083 |
| 17  | Hobby Lobby                     | 40,000  | 28  | Salon Lofts               | 4,475 |
| 18  | Taki Japanese Steak House       | 7,200   | 29  | AVAILABLE                 | 5,086 |
| 19  | AVAILABLE                       | 1,500   | 30  | J. Alexander's            | 8,500 |
| 20  | AVAILABLE                       | 1,500   | 31  | PROPOSED OUTPARCEL        | 7,000 |
| 21  | AVAILABLE                       | 3,000   |     |                           |       |
| 22  | Atlanta Beauty & Barber Academy | 6.000   |     |                           |       |