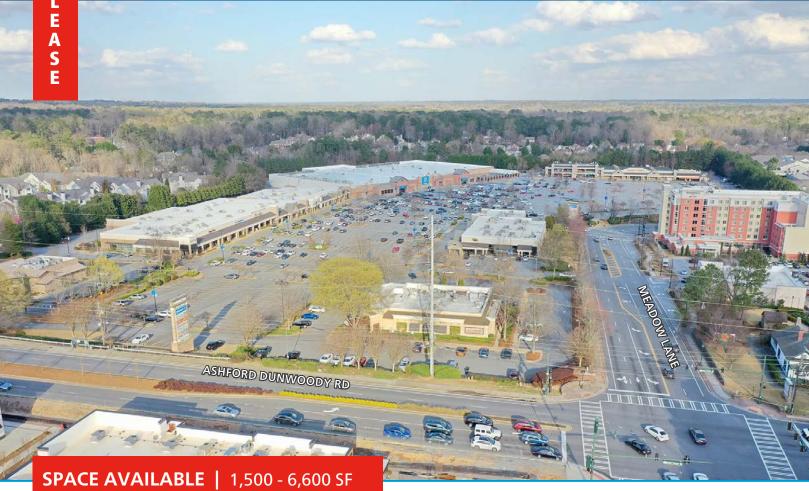

#### **PROPERTY HIGHLIGHTS**

- Retail inline, outparcel, and restaurant spaces available
- Power center with strong mix of retailers and restaurants, including Hobby Lobby, and DSW
- Multiple signalized access points along Ashford Dunwoody Road, Meadow Lane and Ashford Parkway
- Surrounded by affluent single-family residential neighborhoods and high-quality multifamily developments commanding premium rents
- Located in the Central Perimeter submarket, the center serves both residential and commercial populations. Daytime population within 3 miles is close to 175,000 people

#### **PROPERTY OVERVIEW**

Perimeter Village offers a prime location in the heart of **Dunwoody**, one of Atlanta's most sought-after suburban communities. Situated within the larger Central Perimeter submarket, boasting nearly 30 million SF of office space housing major corporations and headquarters operations, the property is strategically positioned to draw customers.