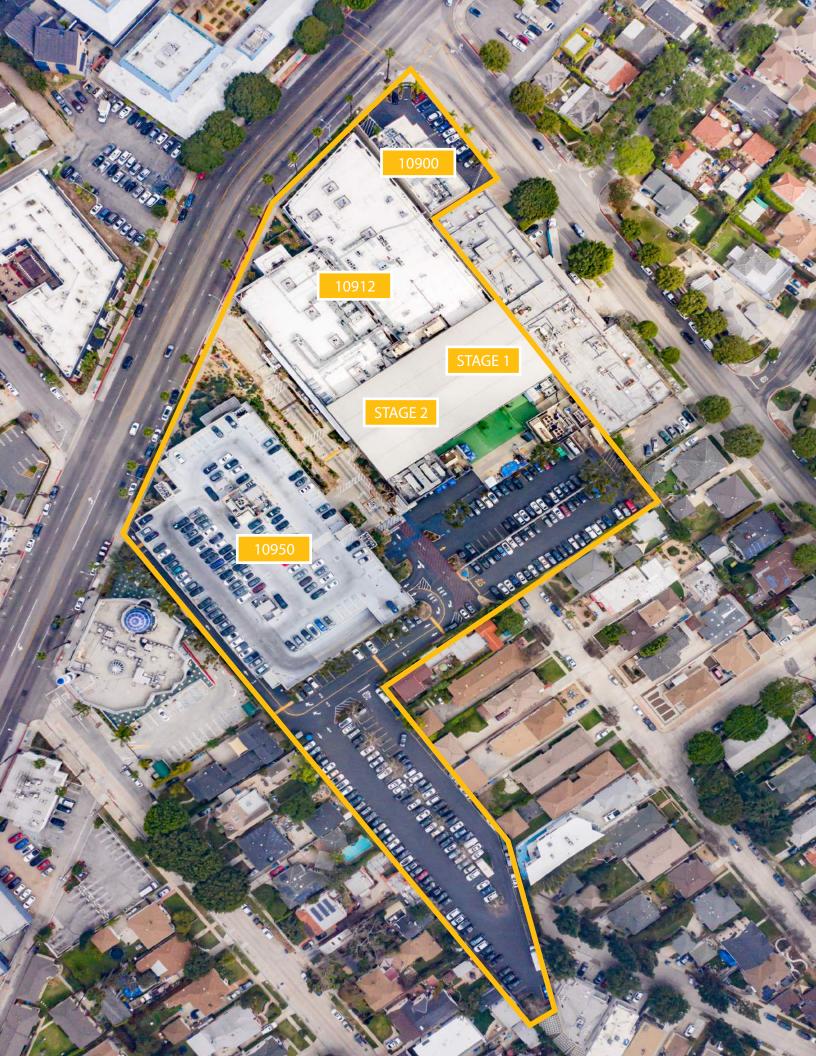

## SITE PLAN

#### **10900 WASHINGTON**

+ Two Story Office Building

#### **10912 WASHINGTON**

- + Single-Story Office/Studio Support
- + Two Soundstages with 34 foot clear height
- + Structured & Covered Parking with 471 Spaces - Can Be Expanded with Valet

#### **10950 WASHINGTON**

+ Three Story Office Building