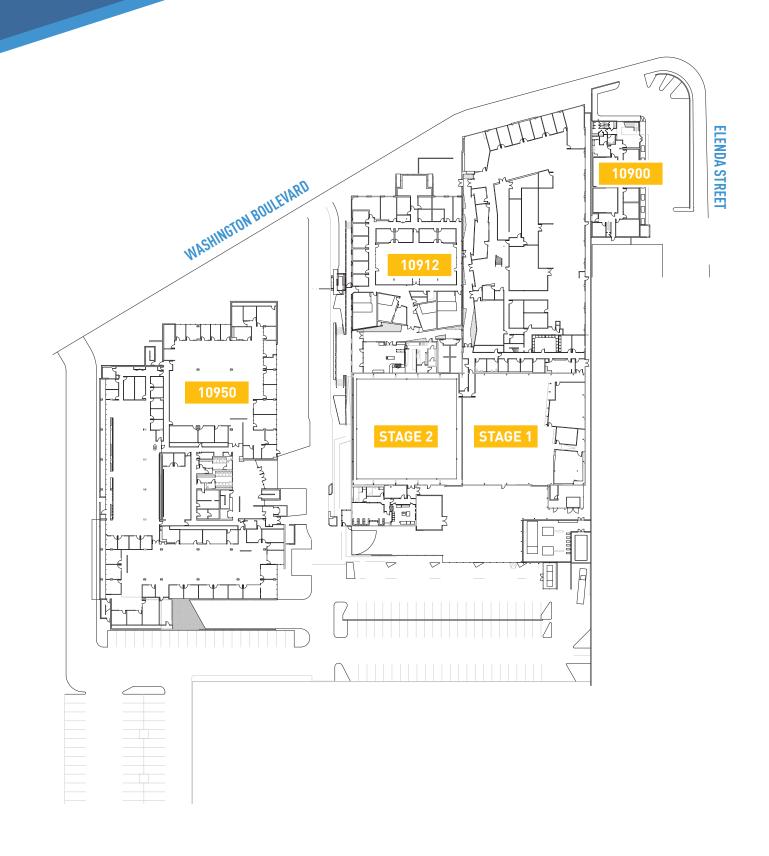

## SITE PLAN

#### **10900 WASHINGTON**

+ Two Story Office Building

#### **10912 WASHINGTON**

- + Single-Story Office/Studio Support
- + Two Soundstages with 34 foot clear height
- + Structured & Covered Parking with 471 Spaces - Can Be Expanded with Valet

#### **10950 WASHINGTON**

+ Three Story Office Building