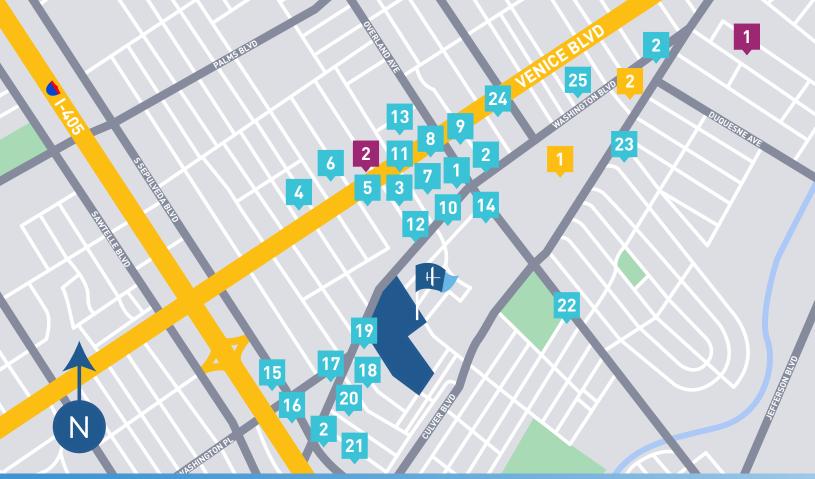

### WELCOME TO THE NEIGHBORHOOD

#### Dining

- Sidecar Doughnuts & Coffee
- 2 Starbucks
- Crumbl Cookies
- Bigfoot Lodge West
- 5 Esquina Brasil
- Oldfield's Liquor Room
- Dave's Hot Chicken
- Robeks Juices & Smoothies
- 💈 LemonShark Poke
- 🜵 Pampas Grill
- 💶 Hey, Sunshine Kitchen
- 😢 Churrasco BBQ
- 😝 California Pizza Kitchen
- 14 Samosa House East Indian
- 15 Maple Block Meat Co.
- 🄨 Tito's Tacos
- 💶 Copenhagen Pastry
- MillCross Coffee Bar & Kitchen
- 🔨 Mega Grille
- 🕺 Uzumaki Sushi

- 21 Sage Plant Based Bistro & Brewery
- 22 Café Laruent
- 23 Jackson Market and Deli
- Mayura Indian
- 25 Natalee Thai

#### Shopping

- 1 Trader Joe's
- 2 Ralph's

#### **Local Attractions**

- Sony Pictures Studios
- Equinox Culver City