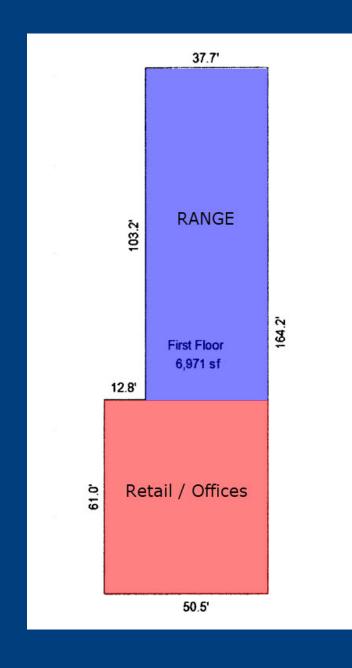

## **Executive Summary**

TRI Inc is pleased to present this 6,971 SF specialty property on 1.73 acres. 3,000 +/- SF of the indoor shooting range is retail showroom with an office. Featuring an 8-lane range (100' x 37'7") the facility is equipped with crushed rubber and steel plates to stop ballistics plus a gun range ventilation system. Polished concrete floors upgrade the attractive retail area which is equipped with retail racks and displays. The building was constructed in 2016 with masonry and steel frame structure and a metal and membrane roof. The property offers 17 surface parking spaces. This property is located in a transition area from lighter commercial uses such as strip retail / restaurants, and heavier industrial properties. The Ballard Park Sportsplex is located within 300 yds of the property. Ballard Park is one of the most consistent drivers of quality traffic in NE Ms with planned youth sports events for over 70% of the year.

## Floor Plan & Aerial

120 Airpark Road I Tupelo Ms