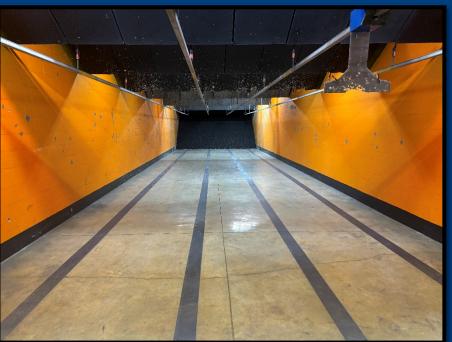

## **Executive Summary**

TRI Inc is pleased to present this 6,971 SF specialty property on 1.73 acres. 3,000 +/- SF of the indoor shooting range is retail showroom with an office. Featuring an 8-lane range (100' x 37'7") the facility is equipped with crushed rubber and steel plates to stop ballistics plus a gun range ventilation system. Polished concrete floors upgrade the attractive retail area which is equipped with retail racks and displays. The building was constructed in 2016 with masonry and steel frame structure and a metal and membrane roof. The property offers 17 surface parking spaces. This property is located in a transition area from lighter commercial uses such as strip retail / restaurants, and heavier industrial properties. The Ballard Park Sportsplex is located within 300 yds of the property. Ballard Park is one of the most consistent drivers of quality traffic in NE Ms with planned youth sports events for over 70% of the year.