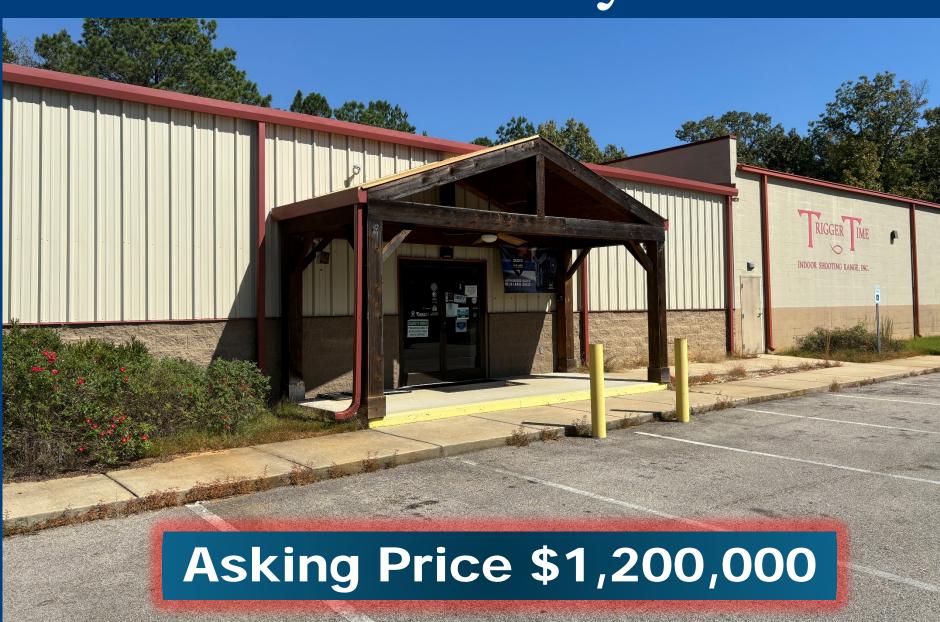

## **Executive Summary**

TRI Inc is pleased to present this 6,971 SF specialty property on 1.73 acres. 3,000 +/- SF of the indoor shooting range is retail showroom with an office. Featuring an 8-lane range (100' x 37'7") the facility is equipped with crushed rubber and steel plates to stop ballistics plus a gun range ventilation system. Polished concrete floors upgrade the attractive retail area which is equipped with retail racks and displays. The building was constructed in 2016 with masonry and steel frame structure and a metal and membrane roof. The property offers 17 surface parking spaces. This property is located in a transition area from lighter commercial uses such as strip retail / restaurants, and heavier industrial properties. The Ballard Park Sportsplex is located within 300 yds of the property. Ballard Park is one of the most consistent drivers of quality traffic in NE Ms with planned youth sports events for over 70% of the year.