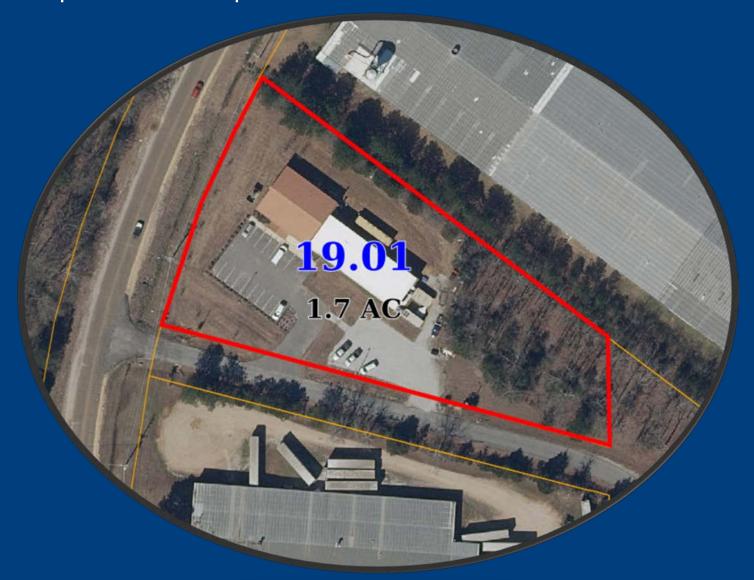

## **Executive Summary**

TRI Inc is pleased to present this 6,971 SF specialty property on 1.73 acres. 3,000 +/- SF of the indoor shooting range is retail showroom with an office. Featuring an 8-lane range (100' x 37'7") the facility is equipped with crushed rubber and steel plates to stop ballistics plus a gun range ventilation system. Polished concrete floors upgrade the attractive retail area which is equipped with retail racks and displays. The building was constructed in 2016 with masonry and steel frame structure and a metal and membrane roof. The property offers 17 surface parking spaces. This property is located in a transition area from lighter commercial uses such as strip retail / restaurants, and heavier industrial properties. The Ballard Park Sportsplex is located within 300 yds of the property. Ballard Park is one of the most consistent drivers of quality traffic in NE Ms with planned youth sports events for over 70% of the year.

## Floor Plan & Aerial

120 Airpark Road I Tupelo Ms