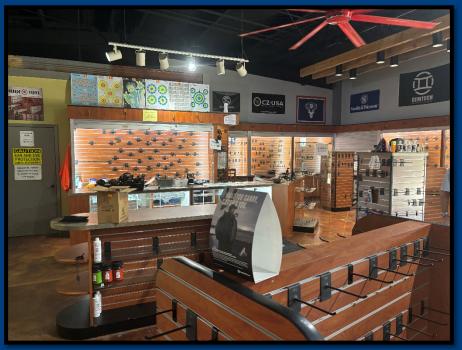

## **Executive Summary**

TRI Inc is pleased to present this 6,971 SF specialty property on 1.73 acres. 3,000 +/- SF of the indoor shooting range is retail showroom with an office. Featuring an 8-lane range (100' x 37'7") the facility is equipped with crushed rubber and steel plates to stop ballistics plus a gun range ventilation system. Polished concrete floors upgrade the attractive retail area which is equipped with retail racks and displays. The building was constructed in 2016 with masonry and steel frame structure and a metal and membrane roof. The property offers 17 surface parking spaces. This property is located in a transition area from lighter commercial uses such as strip retail / restaurants, and heavier industrial properties. The Ballard Park Sportsplex is located within 300 yds of the property. Ballard Park is one of the most consistent drivers of quality traffic in NE Ms with planned youth sports events for over 70% of the year.