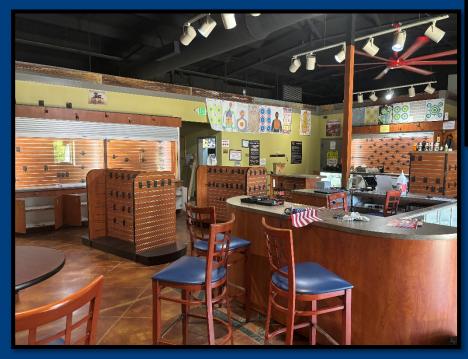

## **Executive Summary**

TRI Inc is pleased to present this 6,971 SF specialty property on 1.73 acres. 3,000 +/- SF of the indoor shooting range is retail showroom with an office. Featuring an 8-lane range (100' x 37'7") the facility is equipped with crushed rubber and steel plates to stop ballistics plus a gun range ventilation system. Polished concrete floors upgrade the attractive retail area which is equipped with retail racks and displays. The building was constructed in 2016 with masonry and steel frame structure and a metal and membrane roof. The property offers 17 surface parking spaces. This property is located in a transition area from lighter commercial uses such as strip retail / restaurants, and heavier industrial properties. The Ballard Park Sportsplex is located within 300 yds of the property. Ballard Park is one of the most consistent drivers of quality traffic in NE Ms with planned youth sports events for over 70% of the year.