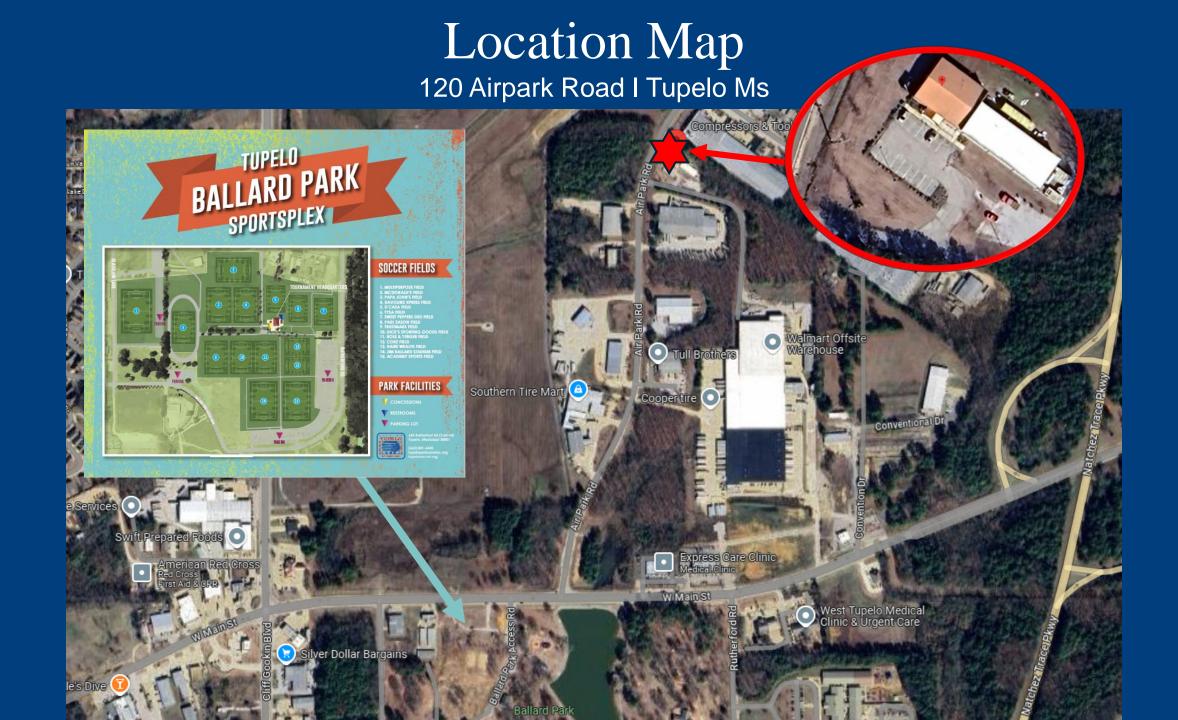

om with an office. Featuring an 8-lane range (100' x 37'7") the facility is equipped with crushed rubber and steel plates to stop ballistics plus a gun range ventilation system. Polished concrete floors upgrade the attractive retail area which is equipped with retail racks and displays. The building was constructed in 2016 with masonry and steel frame structure and a metal and membrane roof. The property offers 17 surface parking spaces. This property is located in a transition area from lighter commercial uses such as strip retail / restaurants, and heavier industrial properties. The Ballard Park Sportsplex is located within 300 yds of the property. Ballard Park is one of the most consistent drivers of quality traffic in NE Ms with planned youth sports events for over 70% of the year.





## Floor Plan & Aerial

120 Airpark Road I Tupelo Ms





## 120 Airpark Road Tupelo Ms



662-842-8283 www.TRIrealEstate.net

Clay Short 662-231-4262 cshort@trirealestate.net

Barry Replogle 662-321-1201 breplogle@trirealestate.net

Chris Winders 662-255-4404 chris@trirealestate.net



Martha Hood 512-466-8258 martha@trirealestate.net