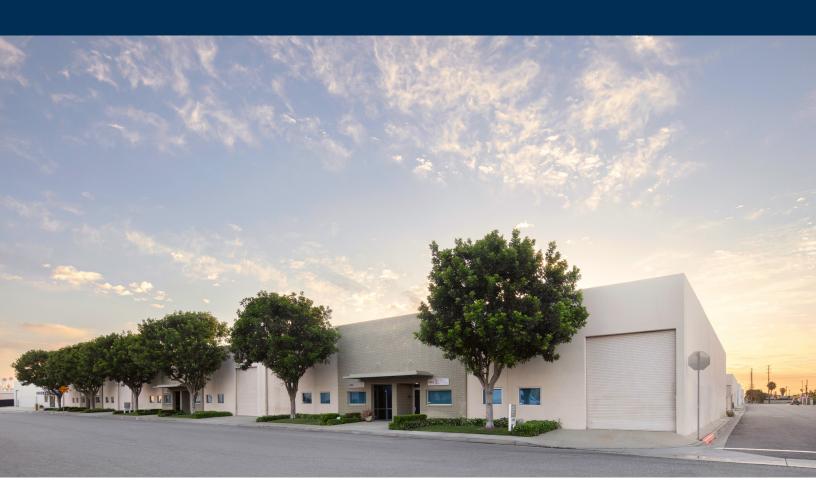

## **GARFIELD PACIFIC** PARAMOUNT, CA

### **PROPERTY FEATURES**

- 296.370 SF Multi-Tenant Industrial Park
- ±1,300-43,000 SF Industrial Units
- · Ground Level/Dock High Loading (on select Units)
- · Professionally Managed and Maintained Project
- Excellent Access to 710, 105, and Port of Long Beach