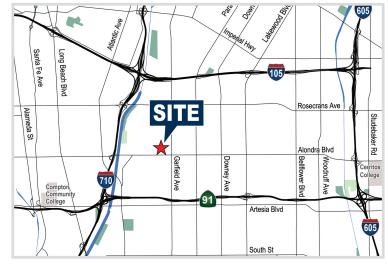

### **PROPERTY FEATURES**

- 296.370 SF Multi-Tenant Industrial Park
- ±1,300-43,000 SF Industrial Units
- · Ground Level/Dock High Loading (on select Units)
- · Professionally Managed and Maintained Project
- Excellent Access to 710, 105, and Port of Long Beach