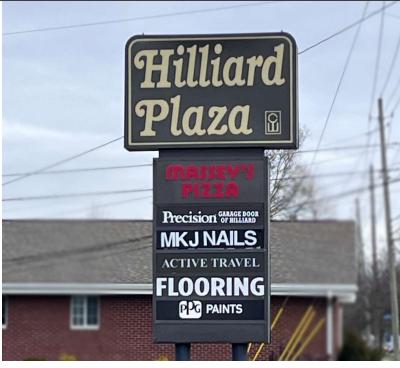

#### **Property Description**

A prime commercial space is now available to lease at 5064 Cemetery Road, Hilliard, OH. This property boasts exceptional visibility with large exterior facade signage and monument signage on Cemetery Road, making it a standout location for businesses seeking high exposure. Situated in proximity to Hilliard schools, daycares, and the Government Offices, the property capitalizes on heavy PM traffic and high traffic counts.

#### **Property Highlights**

- Large exterior facade signage and monument signage on Cemetery Road
- Great PM traffic exposure and high traffic counts
- Located in close proximity to Hilliard schools and daycares and next to Hilliard Government Offices
- Steps from Landmark Lofts Development
- The center presents a great mix of general retail, professional services, and dining businesses - anchored by Massey's Pizza and Pittsburgh Paints