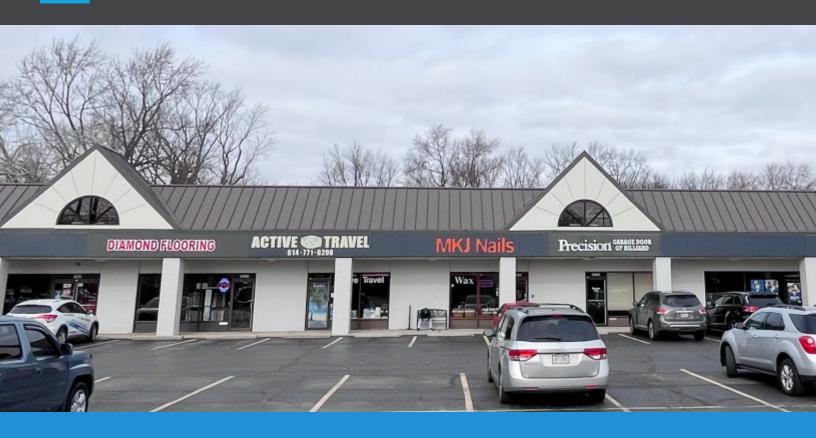

#### **Property Description**

A prime commercial space is now available to lease at 5064 Cemetery Road, Hilliard, OH. This property boasts exceptional visibility with large exterior facade signage and monument signage on Cemetery Road, making it a standout location for businesses seeking high exposure. Situated in proximity to Hilliard schools, daycares, and the Government Offices, the property capitalizes on heavy PM traffic and high traffic counts.

#### **Property Highlights**

- Large exterior facade signage and monument signage on Cemetery Road
- Great PM traffic exposure and high traffic counts
- Located in close proximity to Hilliard schools and daycares and next to Hilliard Government Offices
- Steps from Landmark Lofts Development
- The center presents a great mix of general retail, professional services, and dining businesses - anchored by Massey's Pizza and Pittsburgh Paints