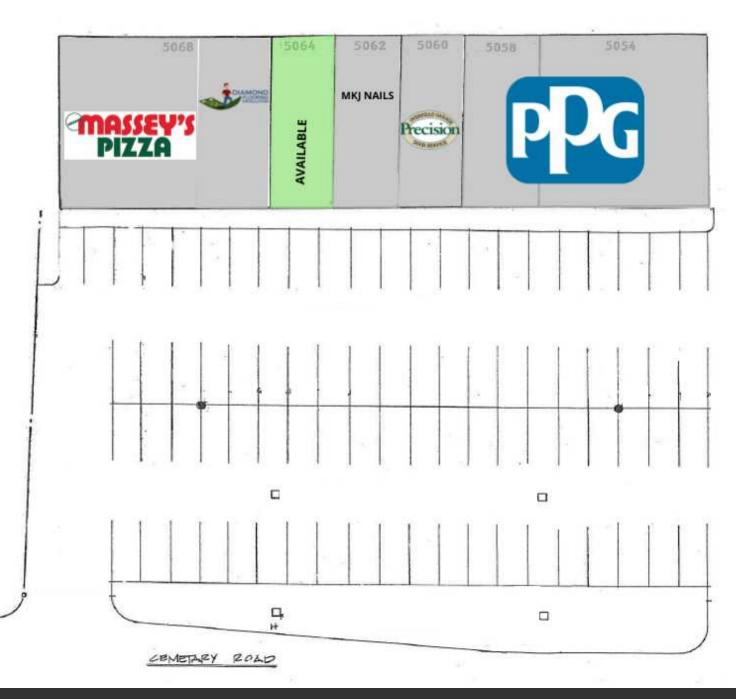

#### **Property Description**

A prime commercial space is now available to lease at 5064 Cemetery Road, Hilliard, OH. This property boasts exceptional visibility with large exterior facade signage and monument signage on Cemetery Road, making it a standout location for businesses seeking high exposure. Situated in proximity to Hilliard schools, daycares, and the Government Offices, the property capitalizes on heavy PM traffic and high traffic counts.

#### **Property Highlights**

- Large exterior facade signage and monument signage on Cemetery Road
- Great PM traffic exposure and high traffic counts
- Located in close proximity to Hilliard schools and daycares and next to Hilliard Government Offices
- Steps from Landmark Lofts Development
- The center presents a great mix of general retail, professional services, and dining businesses - anchored by Massey's Pizza and Pittsburgh Paints

| OFFERING SUMMARY |                |
|------------------|----------------|
| Available SF:    | 1,200 SF       |
| Lease Rate:      | \$16.00 SF/yr  |
| Utilities:       | Paid by Tenant |
| Tax + Ins:       | \$7.25 /SF     |