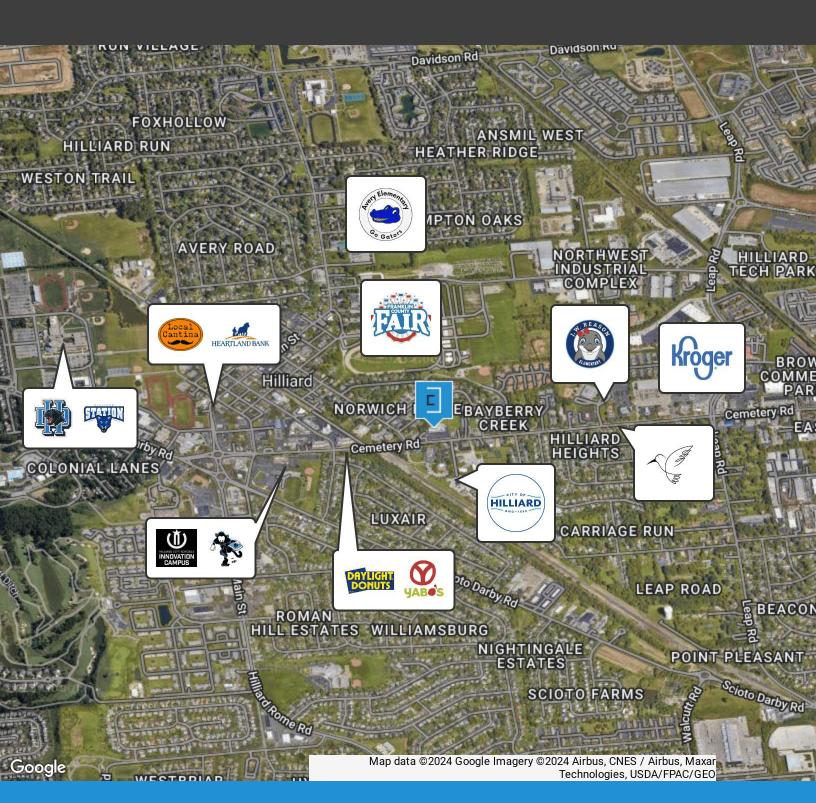

#### **Property Description**

A prime commercial space is now available to lease at 5064 Cemetery Road, Hilliard, OH. This property boasts exceptional visibility with large exterior facade signage and monument signage on Cemetery Road, making it a standout location for businesses seeking high exposure. Situated in proximity to Hilliard schools, daycares, and the Government Offices, the property capitalizes on heavy PM traffic and high traffic counts.

#### **Property Highlights**

- Large exterior facade signage and monument signage on Cemetery Road
- Great PM traffic exposure and high traffic counts
- Located in close proximity to Hilliard schools and daycares and next to Hilliard Government Offices
- Steps from Landmark Lofts Development
- The center presents a great mix of general retail, professional services, and dining businesses - anchored by Massey's Pizza and Pittsburgh Paints