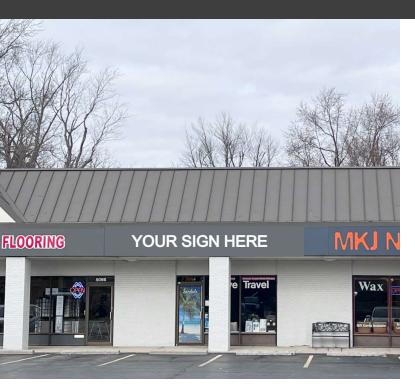

#### **Property Description**

A prime commercial space is now available to lease at 5064 Cemetery Road, Hilliard, OH. This property boasts exceptional visibility with large exterior facade signage and monument signage on Cemetery Road, making it a standout location for businesses seeking high exposure. Situated in proximity to Hilliard schools, daycares, and the Government Offices, the property capitalizes on heavy PM traffic and high traffic counts.

#### **Property Highlights**

- Large exterior facade signage and monument signage on Cemetery Road
- Great PM traffic exposure and high traffic counts
- Located in close proximity to Hilliard schools and daycares and next to Hilliard Government Offices
- Steps from Landmark Lofts Development
- The center presents a great mix of general retail, professional services, and dining businesses - anchored by Massey's Pizza and Pittsburgh Paints