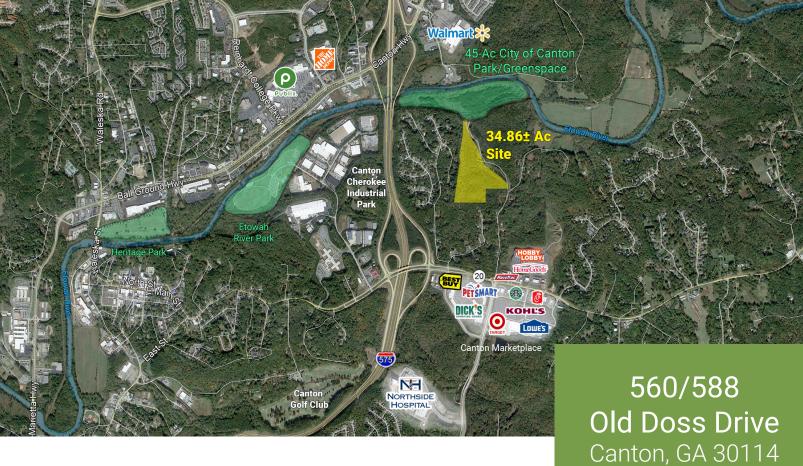

# 34.86± Acres For Sale Highway 20 Corridor - Canton (Cherokee County), GA

## **Property Highlights**

- 34.86± acres total
- Located across Highway 20 from Canton Marketplace (800,000 SF retail center) & Northside-Cherokee Hospital
- Excellent location for single-family residential development or hospital supportive services
- Zoned AG Cherokee County, GA and designated on Cherokee Co. Future Land Use Map as "Suburban Growth"
- Great development opportunity, adjacent to 34.86± acre City of Canton Park / Greenspace with over 3,800' on Etowah River and access to the NEW multi-use trail along Etowah River
- Priced at \$1,394,400 (\$40,000/ac)

# 560/588 Old Doss Drive Canton, GA 30114