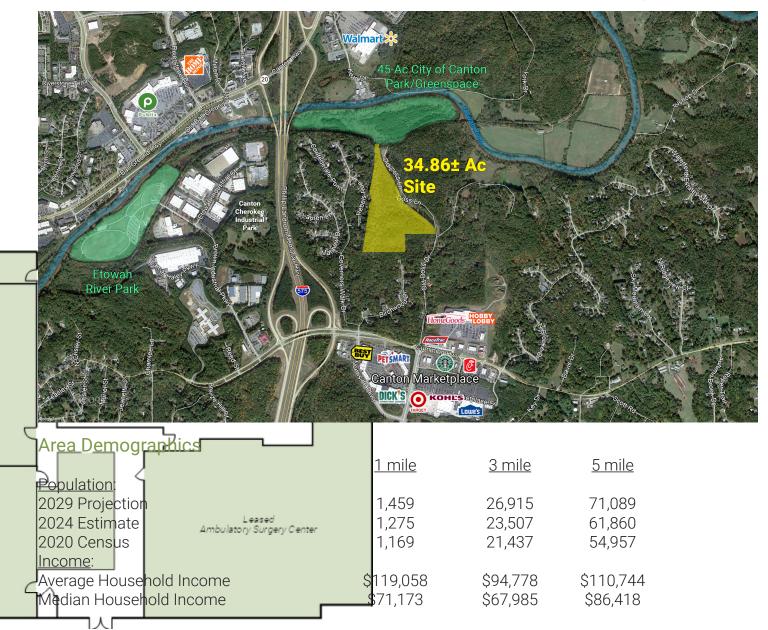

# 34.86± Acres For Sale Highway 20 Corridor - Canton (Cherokee County), GA

## **Property Highlights**

- 34.86± acres total
- Located across Highway 20 from Canton Marketplace (800,000 SF retail center) & Northside-Cherokee Hospital
- Excellent location for single-family residential development or hospital supportive services
- Zoned AG Cherokee County, GA and designated on Cherokee Co. Future Land Use Map as "Suburban Growth"
- Great development opportunity, adjacent to 34.86± acre City of Canton Park / Greenspace with over 3,800' on Etowah River and access to the NEW multi-use trail along Etowah River
- Priced at \$1,394,400 (\$40,000/ac)

# 560/588 Old Doss Drive Canton, GA 30114