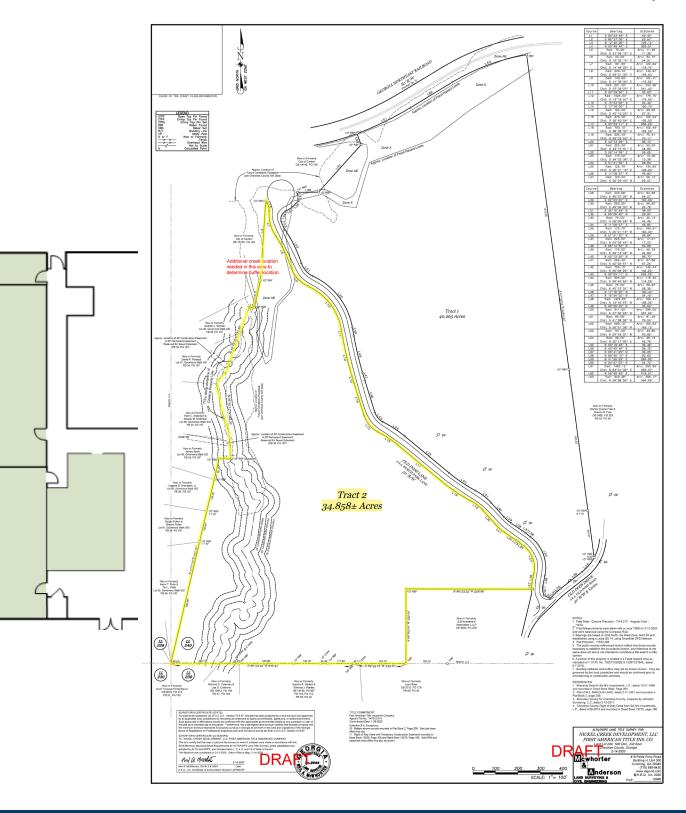

# 34.86± Acres For Sale Highway 20 Corridor - Canton (Cherokee County), GA

## **Property Highlights**

- 34.86± acres total
- Located across Highway 20 from Canton Marketplace (800,000 SF retail center) & Northside-Cherokee Hospital
- Excellent location for single-family residential development or hospital supportive services
- Zoned AG Cherokee County, GA and designated on Cherokee Co. Future Land Use Map as "Suburban Growth"
- Great development opportunity, adjacent to 34.86± acre City of Canton Park / Greenspace with over 3,800' on Etowah River and access to the NEW multi-use trail along Etowah River
- Priced at \$1,394,400 (\$40,000/ac)

# 560/588 Old Doss Drive Canton, GA 30114