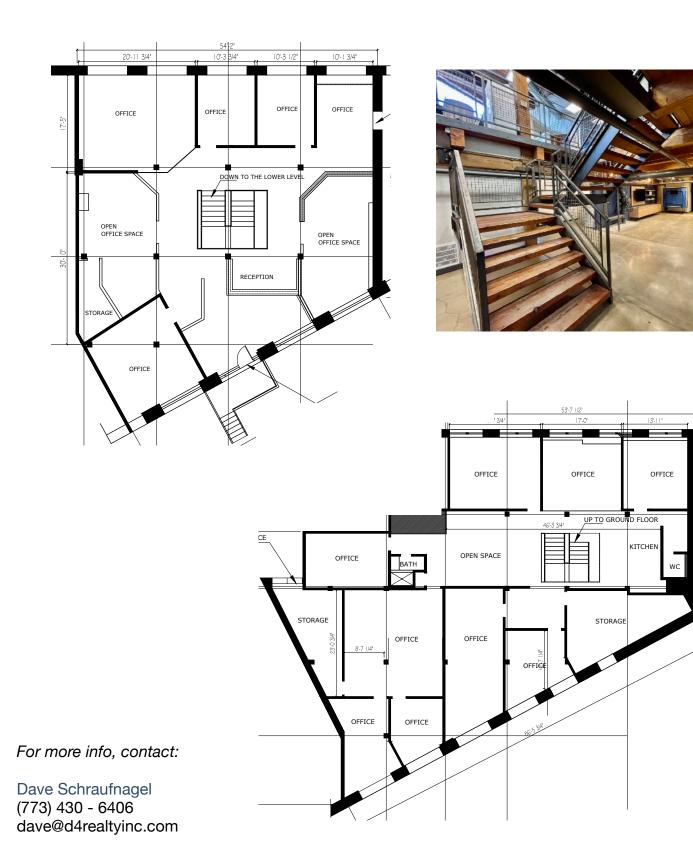

# <image>

| Datai |     |
|-------|-----|
| Derai | IS: |
|       |     |

|                                                               | Space    | Suite 102: 8,434 RSF - \$18.00/RSF, MG<br>Suite 202: 2,300 RSF - \$23.00/RSF, MG                                                                                                                                                                     |  |
|---------------------------------------------------------------|----------|------------------------------------------------------------------------------------------------------------------------------------------------------------------------------------------------------------------------------------------------------|--|
|                                                               | Location | Goose Island                                                                                                                                                                                                                                         |  |
| For more info, contact:                                       |          | - Boutique Loft Office Building                                                                                                                                                                                                                      |  |
| Dave Schraufnagel<br>(773) 430 - 6406<br>dave@d4realtyinc.com |          | <ul> <li>Conveniently located on Goose Island - adjacent to the<br/>City's best neighborhoods: Lincoln Park, Bucktown<br/>River North, River West, West Loop and Fulton Market</li> <li>Just steps from New City, Whole Foods, Mariano's,</li> </ul> |  |
| D4 Realty, Inc.                                               |          | the Apple Store and .7 miles from Red/Blue Line "El"<br>- Recently remodeled spaces have new windows, new                                                                                                                                            |  |

https://www.youtube.com/watch?v=crHetaxNxbU

open space and private officesHigh ceilings and great natural light

HVAC, hardwood floors, sandblasted brick and timber.

- Suite 102 is an interesting bi-level space with a mix of