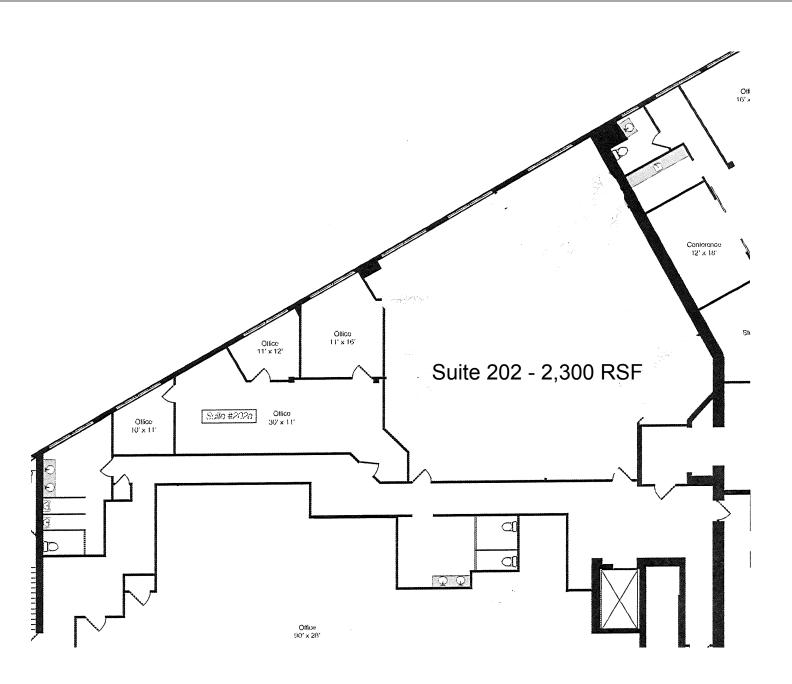

# <image>

| Datai |     |
|-------|-----|
| Derai | IS: |
|       |     |

|                                                               | Space    | Suite 102: 8,434 RSF - \$18.00/RSF, MG<br>Suite 202: 2,300 RSF - \$23.00/RSF, MG                                                                                                                                                                     |  |
|---------------------------------------------------------------|----------|------------------------------------------------------------------------------------------------------------------------------------------------------------------------------------------------------------------------------------------------------|--|
|                                                               | Location | Goose Island                                                                                                                                                                                                                                         |  |
| For more info, contact:                                       |          | - Boutique Loft Office Building                                                                                                                                                                                                                      |  |
| Dave Schraufnagel<br>(773) 430 - 6406<br>dave@d4realtyinc.com |          | <ul> <li>Conveniently located on Goose Island - adjacent to the<br/>City's best neighborhoods: Lincoln Park, Bucktown<br/>River North, River West, West Loop and Fulton Market</li> <li>Just steps from New City, Whole Foods, Mariano's,</li> </ul> |  |
| D4 Realty, Inc.                                               |          | the Apple Store and .7 miles from Red/Blue Line "El"<br>- Recently remodeled spaces have new windows, new                                                                                                                                            |  |

https://www.youtube.com/watch?v=crHetaxNxbU

open space and private officesHigh ceilings and great natural light

HVAC, hardwood floors, sandblasted brick and timber.

- Suite 102 is an interesting bi-level space with a mix of