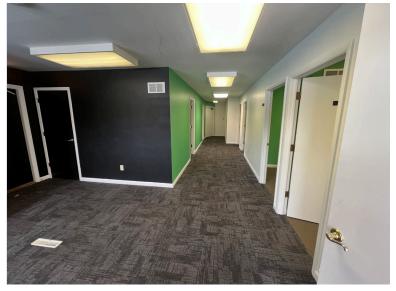

### **PROPERTY DETAILS**

Great commercial office space available for lease on Elkhart Road in Goshen! This property offers excellent visibility and high traffic, making it perfect for retail, office, or service businesses. The property features a new roof, 1626 sq ft of space configured by 5 private offices, a conference room, kitchen/break area, a waiting/reception area, 2 storage closets and a handicap accessible bathroom. There is also an additional 868 sq ft basement for additional storage. This location offers easy access to highways, surrounding neighborhoods, and the new Elkhart County Courthouse.