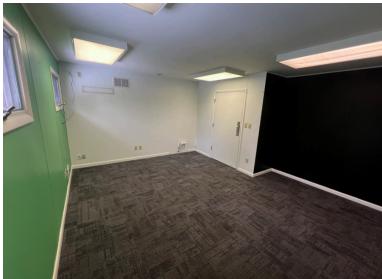

### **PROPERTY DETAILS**

Great commercial office space available for lease on Elkhart Road in Goshen! This property offers excellent visibility and high traffic, making it perfect for retail, office, or service businesses. The property features a new roof, 1626 sq ft of space configured by 5 private offices, a conference room, kitchen/break area, a waiting/reception area, 2 storage closets and a handicap accessible bathroom. There is also an additional 868 sq ft basement for additional storage. This location offers easy access to highways, surrounding neighborhoods, and the new Elkhart County Courthouse.