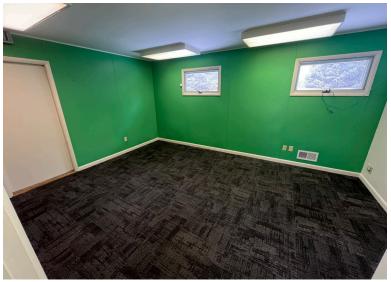

### **PROPERTY DETAILS**

Great commercial office space available for lease on Elkhart Road in Goshen! This property offers excellent visibility and high traffic, making it perfect for retail, office, or service businesses. The property features a new roof, 1626 sq ft of space configured by 5 private offices, a conference room, kitchen/break area, a waiting/reception area, 2 storage closets and a handicap accessible bathroom. There is also an additional 868 sq ft basement for additional storage. This location offers easy access to highways, surrounding neighborhoods, and the new Elkhart County Courthouse.