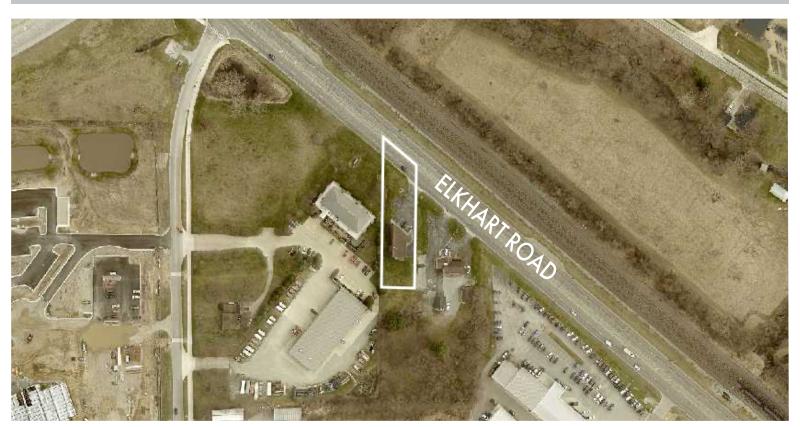

# 3320 Elkhart Road Goshen, IN

Lease Price: \$15.50 SF YR NNN

**Total SF:** 1,626 SF

**Lot Size:** .53

Total SF: 1,626 SF

Zoning: B-3

Year Built: 1974

Heating: Gas forced air

### **PROPERTY DETAILS**

Great commercial office space available for lease on Elkhart Road in Goshen! This property offers excellent visibility and high traffic, making it perfect for retail, office, or service businesses. The property features a new roof, 1626 sq ft of space configured by 5 private offices, a conference room, kitchen/break area, a waiting/reception area, 2 storage closets and a handicap accessible bathroom. There is also an additional 868 sq ft basement for additional storage. This location offers easy access to highways, surrounding neighborhoods, and the new Elkhart County Courthouse.