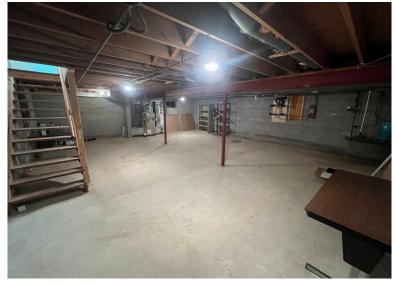

### **PROPERTY DETAILS**

Great commercial office space available for lease on Elkhart Road in Goshen! This property offers excellent visibility and high traffic, making it perfect for retail, office, or service businesses. The property features a new roof, 1626 sq ft of space configured by 5 private offices, a conference room, kitchen/break area, a waiting/reception area, 2 storage closets and a handicap accessible bathroom. There is also an additional 868 sq ft basement for additional storage. This location offers easy access to highways, surrounding neighborhoods, and the new Elkhart County Courthouse.