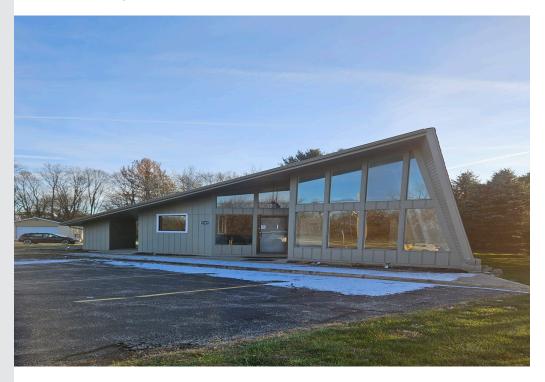

#### OFFICE BUILDING FOR LEASE

# 3320 Elkhart Road Goshen, IN

Lease Price: \$15.50 SF YR NNN

**Total SF:** 1,626 SF

**Lot Size:** .53

Total SF: 1,626 SF

Zoning: B-3

Year Built: 1974

Heating: Gas forced air

### **PROPERTY DETAILS**

Great commercial office space available for lease on Elkhart Road in Goshen! This property offers excellent visibility and high traffic, making it perfect for retail, office, or service businesses. The property features a new roof, 1626 sq ft of space configured by 5 private offices, a conference room, kitchen/break area, a waiting/reception area, 2 storage closets and a handicap accessible bathroom. There is also an additional 868 sq ft basement for additional storage. This location offers easy access to highways, surrounding neighborhoods, and the new Elkhart County Courthouse.