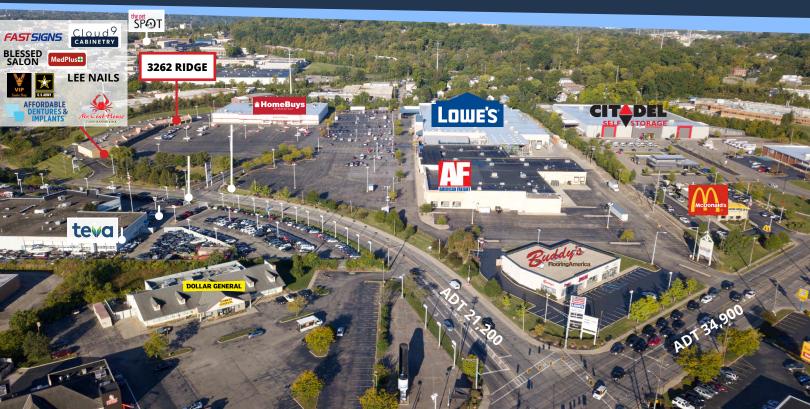

# SITE PLAN

| SUITE         | TENANT           | SF    |
|---------------|------------------|-------|
| 3288 HIGHLAND | MED PLUS         | 1,200 |
| 3286 HIGHLAND | LEE NAILS        | 975   |
| 3280 HIGHLAND | MR. CRAB HOUSE   | 7,000 |
| 3272 HIGHLAND | BLESSED SALON    | 1,300 |
| 3268 HIGHLAND | VIP SMOKE SHOP   | 2,600 |
| 3264 HIGHLAND | ARMY RECRUITMENT | 3,400 |
| 3262 HIGHLAND | VACANT           | 1,326 |
| 3254 HIGHLAND | VACANT           | 2,377 |

| SUITE          | TENANT              | SF     |
|----------------|---------------------|--------|
| 3252 HIGHLAND  | AFFORDABLE DENTURES | 3,335  |
| 3250 HIGHLAND  | CLOUD 9 CABINETS    | 1,400  |
| 3248 HIGHLAND  | FAST SIGNS          | 1,600  |
| 5387 RIDGE AVE | NAPA AUTO PARTS     | 20,235 |
| 5383 RIDGE AVE | VACANT              | 30,229 |
| 5375 RIDGE AVE | AMERICAN FREIGHT    | 25,489 |
| 5373 RIDGE AVE | TRILLOGY FITNESS    | 7,945  |
| 5371 RIDGE AVE | STREAM INNOVATIONS  | 1,600  |