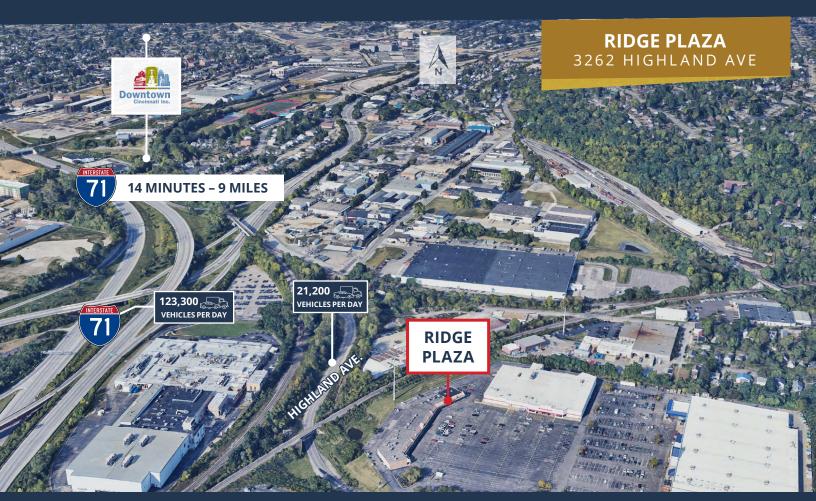

# RIDGE PLAZA CURŌ BRKG

3262 HIGHLAND AVE CINCINNATI. OH 45213

#### **ACCESS**

- » Two access points off Highland
- » One access point on Ridge

- » Interstate Access
- » Business-Friendly Twp
- » Flexible Uses

- 1 Mile 11,666
  - **3 Miles** 116,693
  - 5 Miles 242,619
- Highland Avenue: 21,200 VPD
  Interstate 71: 123,300 VPD
- » Lowes Anchored Center
- » Infill Location
- » Abundant Parking