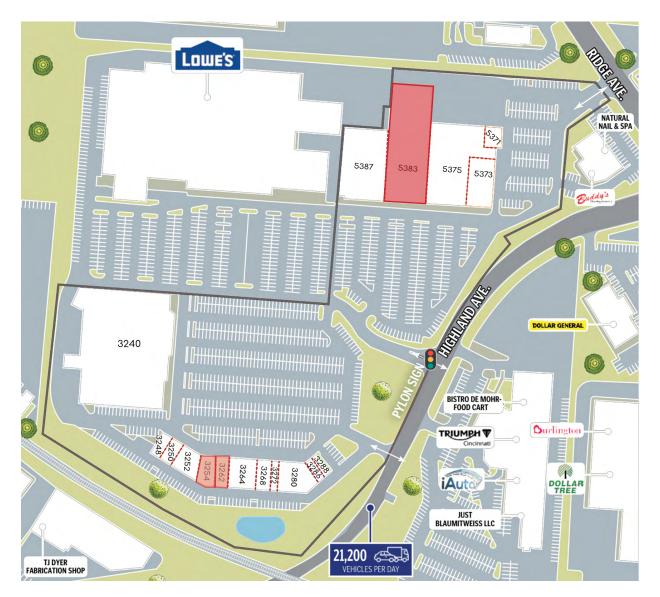

# SITE PLAN

| SUITE         | TENANT           | SF    |
|---------------|------------------|-------|
| 3288 HIGHLAND | MED PLUS         | 1,200 |
| 3286 HIGHLAND | LEE NAILS        | 975   |
| 3280 HIGHLAND | MR. CRAB HOUSE   | 7,000 |
| 3272 HIGHLAND | BLESSED SALON    | 1,300 |
| 3268 HIGHLAND | VIP SMOKE SHOP   | 2,600 |
| 3264 HIGHLAND | ARMY RECRUITMENT | 3,400 |
| 3262 HIGHLAND | VACANT           | 1,326 |
| 3254 HIGHLAND | VACANT           | 2,377 |

| SUITE          | TENANT              | SF     |
|----------------|---------------------|--------|
| 3252 HIGHLAND  | AFFORDABLE DENTURES | 3,335  |
| 3250 HIGHLAND  | CLOUD 9 CABINETS    | 1,400  |
| 3248 HIGHLAND  | FAST SIGNS          | 1,600  |
| 5387 RIDGE AVE | NAPA AUTO PARTS     | 20,235 |
| 5383 RIDGE AVE | VACANT              | 30,229 |
| 5375 RIDGE AVE | AMERICAN FREIGHT    | 25,489 |
| 5373 RIDGE AVE | TRILLOGY FITNESS    | 7,945  |
| 5371 RIDGE AVE | STREAM INNOVATIONS  | 1,600  |