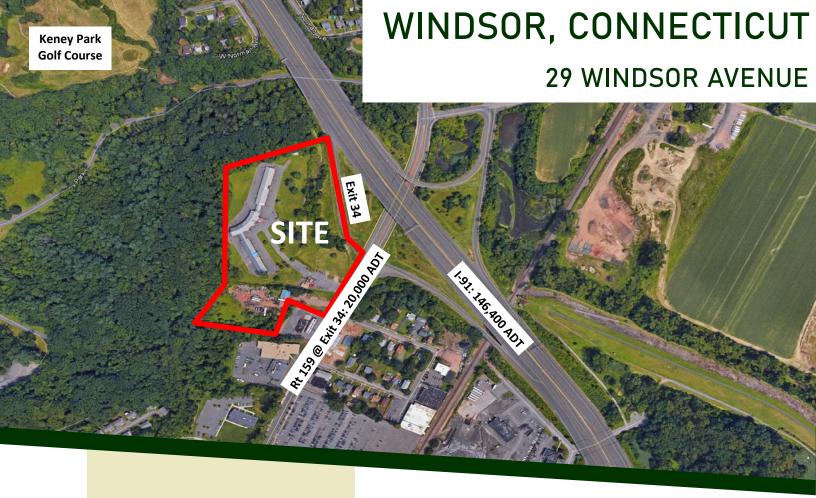

## SITE OVERVIEW

- ► I-91 / Route 159 Interchange: 160,000+ ADT
- ► Highway visibility
- ► Trade area expanded by proximity to I-91, I-291, Rt. 159, Rt. 84 & Rt. 218.
- Connecting roadways also provides easy access to downtown Hartford, the pending East Windsor Casino, MGM Springfield Casino and the NBA Hall of Fame.