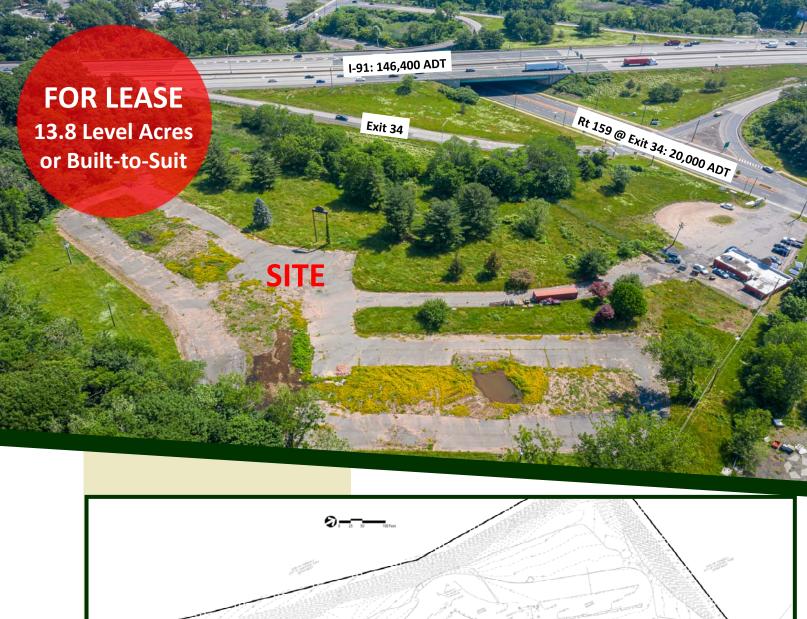

## **FOR LEASE**

13.8 Level Acres

or Built-to-Suit

## SITE OVERVIEW

- ► I-91 / Route 159 Interchange: 160,000+ ADT
- ► Highway visibility
- ► Trade area expanded by proximity to I-91, I-291, Rt. 159, Rt. 84 & Rt. 218.
- Connecting roadways also provides easy access to downtown Hartford, the pending East Windsor Casino, MGM Springfield Casino and the NBA Hall of Fame.