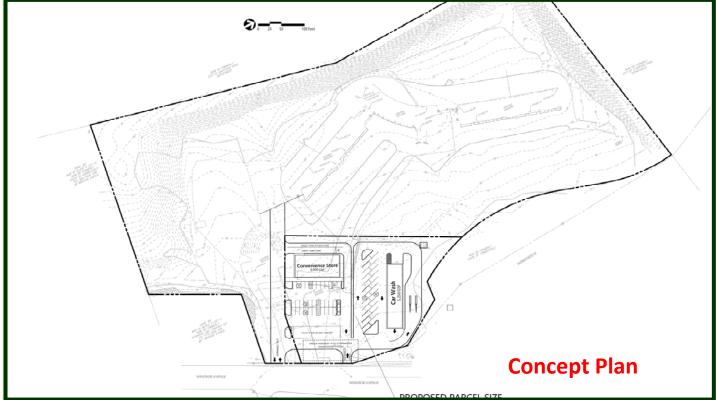

access to downtown Hartford, the pending East Windsor Casino, MGM Springfield Casino and the NBA Hall of Fame.

| Carporate Realty Advisors       |  |  |  |  |
|---------------------------------|--|--|--|--|
| John Dennis   jd@cra-boston.com |  |  |  |  |

Corporate Realty Advisors, Inc. (781) 396-5400 www.cra-boston.com

| DEMOGRAPHICS |            |             |           |  |
|--------------|------------|-------------|-----------|--|
|              | Population | Average HHI | Employees |  |
| 3 Miles      | 78,913     | \$72,952    | 82,025    |  |
| 5 Miles      | 224,611    | \$77,196    | 175,408   |  |
| 7 Miles      | 344,505    | \$91,460    | 250,185   |  |
| 10 Miles     | 531,355    | \$101,060   | 361,801   |  |
| 30 Min DT    | 866,196    | \$101,902   | 539,712   |  |