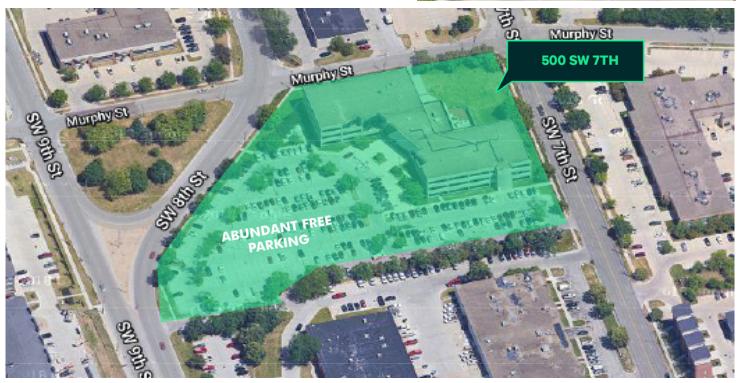

## Location

#### Available Space

- + Suite 305: 902 SF
- + Lease Rate: \$18.50/SF/Year, Fully Serviced
- + Location
  - Centrally located South of Des Moines' Central Business District
  - Multiple public transit routes, and new living and retail amenities in the area
- + Parking
  - Free on site surface parking available