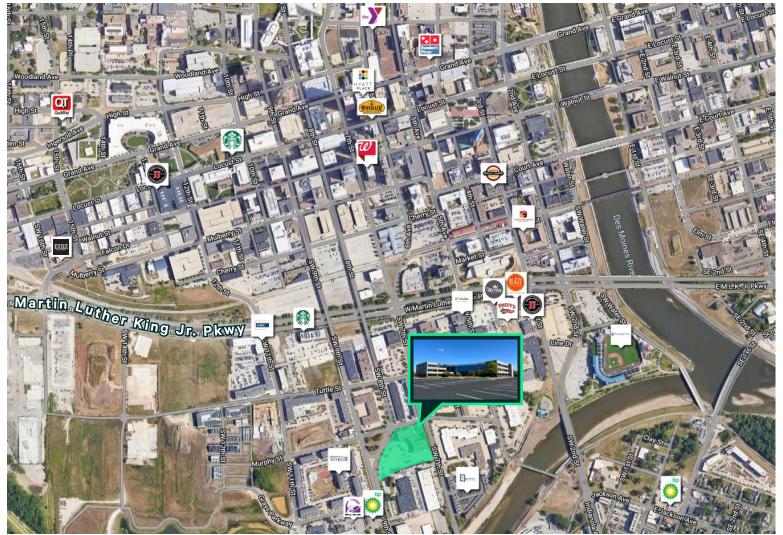

Street

Des Moines, Iowa

### For Lease

# **Building Features**

- + 902 RSF available
- + Free on-site surface parking available
- + Immediate possession
- + Shared building conference room available for tenants at no cost
- + Common areas and exterior patio recently updated
- + Dock high loading area available to all tenants
- + Attractive open foyer between the 2nd and 3rd floors providing an abundance of natural light
- + Adjacent to multiple mass transit routes and major traffic corridors for easy access to anywhere downtown
- + Five night janitorial service
- + Centurylink fiber optic service available
- + Food trucks and food service delivery at the building
- + New ownership looking to investing in the building to expand current amenity offerings

## Photos









## Location



### **Contact Us**

#### TJ Jacobs, CCIM

Vice President +1 515 221 6654 thomas.jacobs@cbre.com Licensed in the State of Iowa

© 2023 CBRE, Inc. All rights reserved. This information has been obtained from sources believed reliable, but has not been verified for accuracy or completeness. You should conduct a careful, independent investigation of the property and verify all information. Any reliance on this information is solely at your own risk. CBRE and the CBRE logo are service marks of CBRE, Inc. All other marks displayed on this document are the property of their respective owners, and the use of such logos does not imply any affiliation with or endorsement of CBRE. Photos herein are the property of their respective owners. Use of these images without the express written consent of t