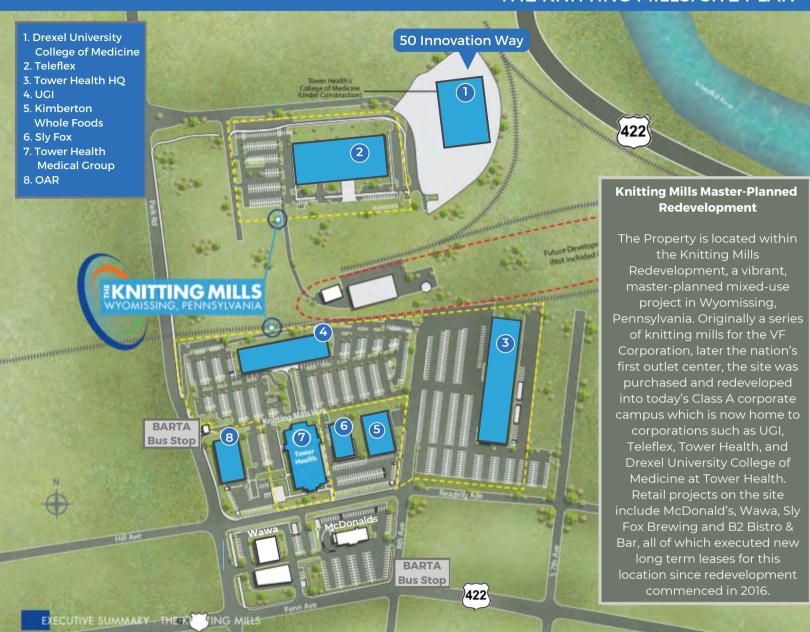

### **Location and Opportunity**

#### TRANSIT-ORIENTED LOCATION

Located at the confluence of routes 422 and 222, Wyomissing has grown into an important commercial area for the Philadelphia region with a heavy concentration of retail offerings and medical services. Wyomissing is strategically located just outside of Reading and equidistant from Philadelphia, Pennsylvania's largest city and Harrisburg, Pennsylvania's state capital.