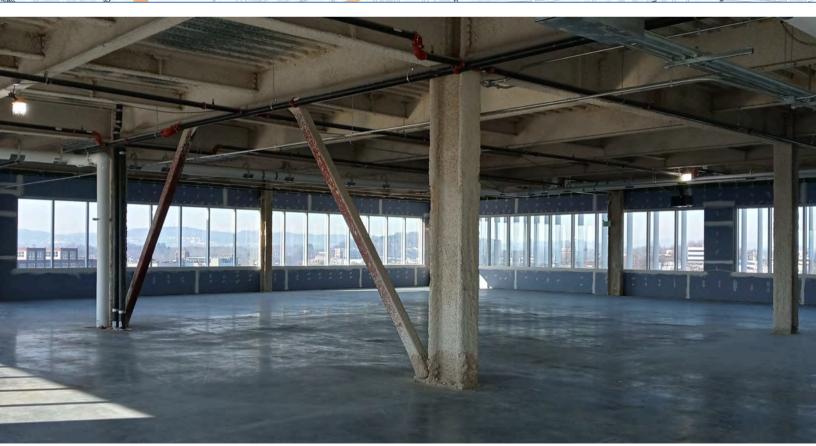

5th and 6th Floors Available +/- 60,000 SF

# A unique opportunity to lease space at Drexel University College of Medicine at Tower Health, Wyomissing PA.

- Fifth and sixth floors available (60,000 SF
  shell condition)
- Amenity Rich location, close to West Reading and Wyomissing business and retail districts
- Zoning: C-2 Retail Commercial District
- Parking available

- 6 Story New Construction
- Delivered July 2021
- Anchor Tenant: Drexel University
  College of Medicine at Tower Health
- Architect: SLAM
- Building: 180,000 sf +/-
- 30,000 sf+/- per floor