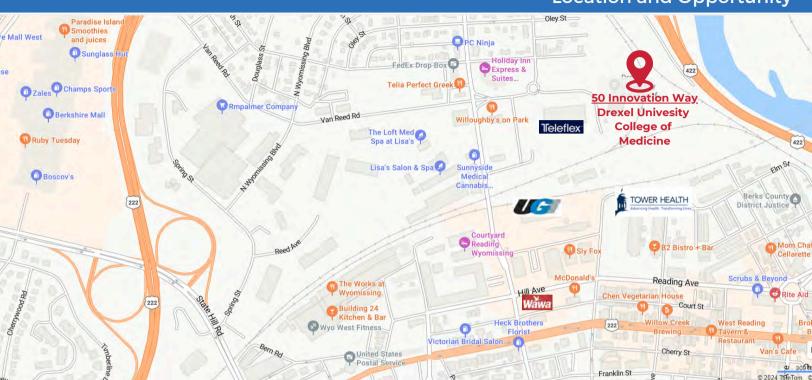

### **Location and Opportunity**

#### TRANSIT-ORIENTED LOCATION

Located at the confluence of routes 422 and 222, Wyomissing has grown into an important commercial area for the Philadelphia region with a heavy concentration of retail offerings and medical services. Wyomissing is strategically located just outside of Reading and equidistant from Philadelphia, Pennsylvania's largest city and Harrisburg, Pennsylvania's state capital.

#### **Distances to Major Pennsylvania Cities**

| Philadelphia58 mil | es |
|--------------------|----|
| Harrisburg61 mile  | es |
| Lancaster33 mile   | es |
| York,54 mil        | es |
| Allentown40 mile   | es |
| Bethlehem47 mile   | es |