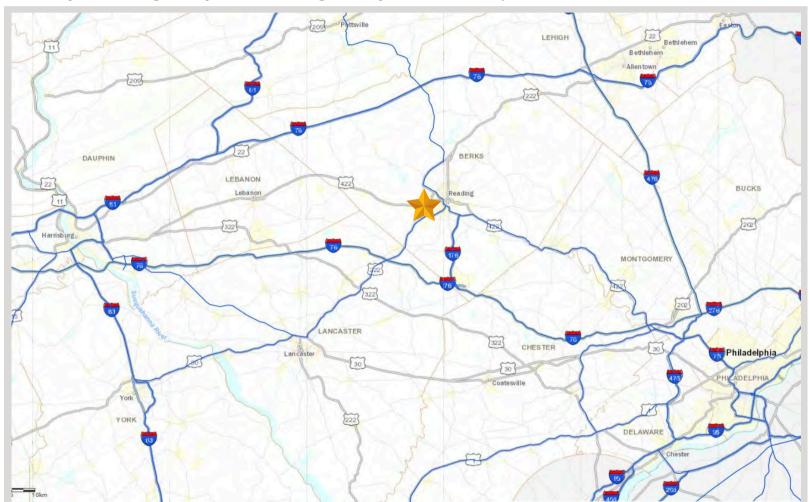

#### TRANSIT-ORIENTED LOCATION

Located at the confluence of routes 422 and 222, Wyomissing has grown into an important commercial area for the Philadelphia region with a heavy concentration of retail offerings and medical services. Wyomissing is strategically located just outside of Reading and equidistant from Philadelphia, Pennsylvania's largest city and Harrisburg, Pennsylvania's state capital.

#### **Distances to Major Pennsylvania Cities**

| Philadelphia58 mil | es |
|--------------------|----|
| Harrisburg61 mile  | es |
| Lancaster33 mile   | es |
| York,54 mil        | es |
| Allentown40 mile   | es |
| Bethlehem47 mile   | es |