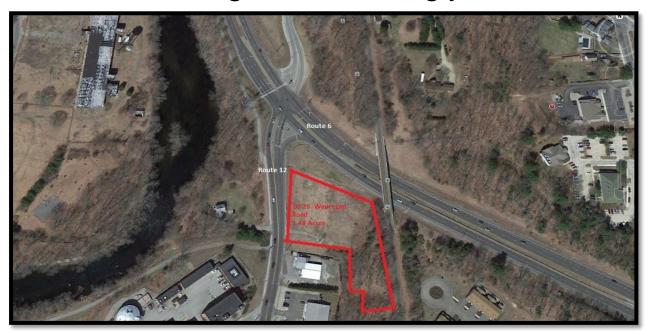

## **DEVELOPMENT OPPORTUNITY** SALE OR LEASE

20-26 Wauregan Rd., Killingly, CT 06239

FOR SALE: \$700,000 **OR LEASE: Negotiable** 

> **CORNER LOCATION** on Rte 6 & Rte 12 **1.48 ACRES Great Visibility!**

- 1.48 Acres
- Site will accommodate 12,000 **SF Retail or Warehouse**
- Near Entrance Ramp to I-395
- Close to Big Y

#### **Property Information**

| Total Building SF  | TBD                   |
|--------------------|-----------------------|
| Available SF       | TBD                   |
| City Water/Well    | City Water at Street  |
| City Sewer/ Septic | City Sewer at Street  |
| Land Area          | 1.48 Acres            |
| Frontage           | 200' +/- and 230' +/- |
| Zoning             | GC                    |
| Environmental      | Available             |
|                    |                       |

### 20-26 Wauregan Rd, Killingly, CT 06239