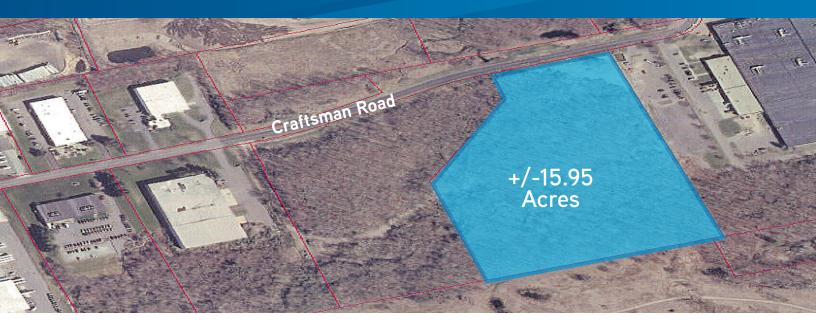

## 14 Craftsman Road (Lot 3) > Land

Colliers International is pleased to present 14 Craftsman Road (Lot 3), a +/-15.95 acre site in East Windsor, Connecticut. This site is proposed for a 36,000 square foot industrial building. Ideally located, this site is within the East Windsor Industrial Park, with easy access to I-91 and Route 5 and is only 10 miles from Bradley International Airport.

## Land Amenities

- > Approximately 15.95 acre site
- > M-1 Zoning
- > Industrial/commercial use
- > Up to 36,000 SF building
- > Owner financing available / co-develop
- > Excellent access to I-91 and Route 5
- > Sale Price: \$75,000 per useable acre