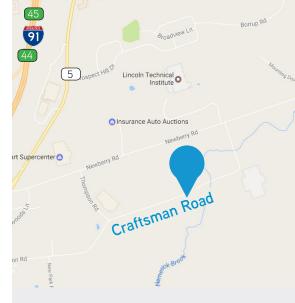

#### DIRECTIONS

From Hartford, take I-91 North toward Springfield. At Exit 44, to Newberry Road. Turn right onto Thompson Road which turns into Craftsman Road. Property will be on your left.

COLLIERS INTERNATIONAL 864 Wethersfield Avenue Hartford, CT 06114 www.colliers.com/hartford