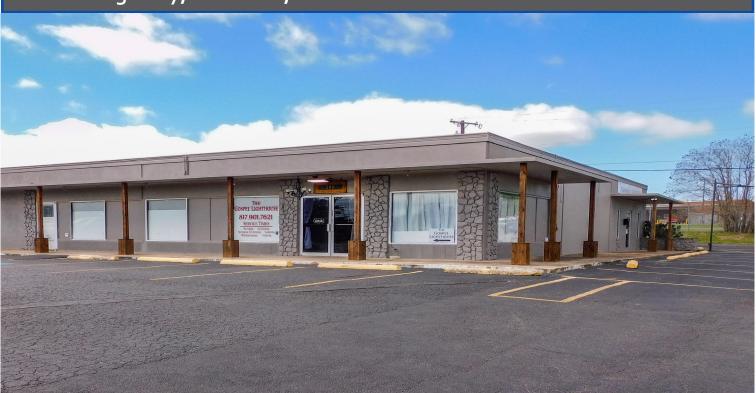

## **OVERVIEW**

- Total Building Size: 5,540 SF
- Available: Suite 200 - 2,540 SF
- Year Built: 1976
- Lot Size: .48 Acres
- Lease Rate: \$10.42 PSF / NNN

#### **PROPERTY DETAILS**

Just One Suite Available in Cleburne Shopping Center! Conveniently located near shopping, restaurants and residential, this is a great location for your neighborhood service. This 5,550 SF shopping center has parking available on three sides. It is located on the corner of S Ridgeway Drive and Glenwood Drive, just one block east of West Henderson Street, down the street from Cleburne Conference Center and surrounded by many long-term, stable businesses. Contact Brokers for more information!