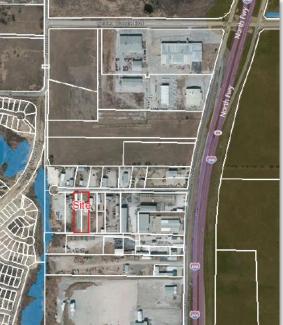

BP BAUCUM PROPERTIES

*Located* in North Fort Worth approx 1,200 ft west 135W South of Golden Triangle Blvd Could possibly subdivide

Lease Rate:

Negotiable

**CONTACT BRUCE BAUCUM** (817) 223-3928 bruce@baucumproperties.com