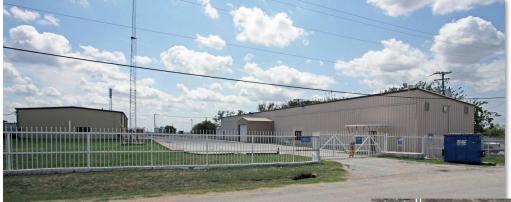

## Industrial Facility For Lease 6,049 sf 1928 Josh Road, Fort Worth, TX 76177

| Lot:     | .25 ac                         |
|----------|--------------------------------|
| Building | 6,049 sf                       |
|          | Building has HVAC              |
|          | Grade Level Door               |
|          | 900 amp, 120/230 3 Phase Power |
|          | 14'-17' Ceiling Height         |
| Zoning   | K Heavy Industrial             |

BP BAUCUM PROPERTIES

*Located* in North Fort Worth approx 1,200 ft west 135W South of Golden Triangle Blvd Could possibly subdivide

Lease Rate:

Negotiable

**CONTACT BRUCE BAUCUM** (817) 223-3928 bruce@baucumproperties.com