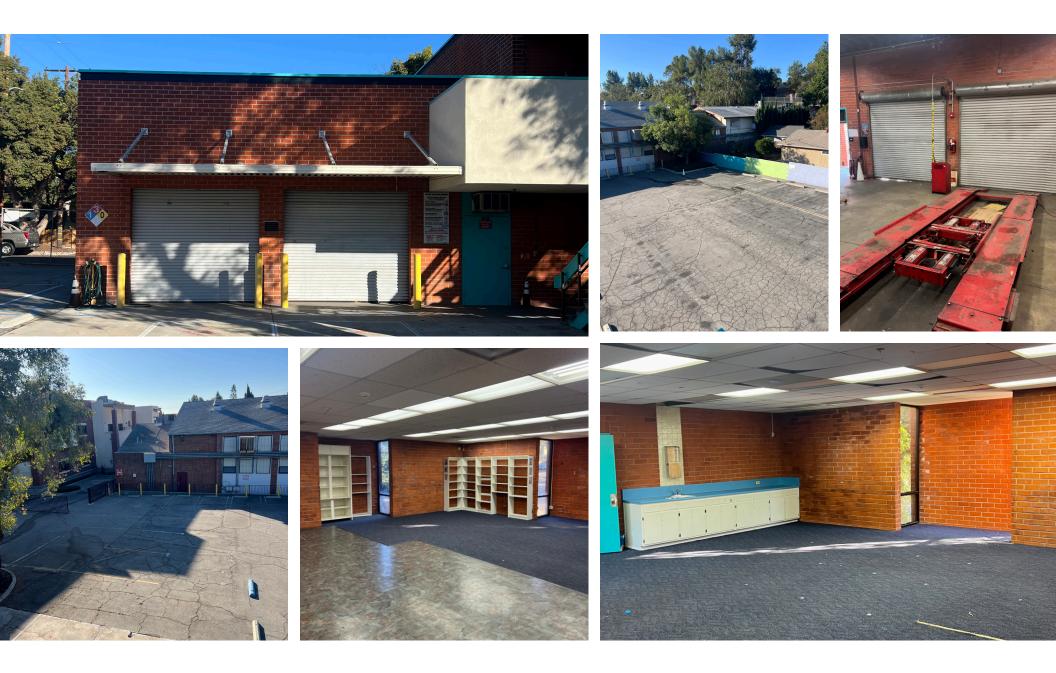

#### 6957 N FIGUEROA ST

Built out school space that is ready for immediate occupancy.

| Floor | Use                  | Rate (MG) | SF Available | Notes                                                  |
|-------|----------------------|-----------|--------------|--------------------------------------------------------|
| 1 & 2 | OFFICE/<br>CLASSROOM | \$2.50/SF | 8,148 SF     | One space<br>available to<br>lease with<br>two floors. |

FLOOR PLANS

8,148 SF

\$2.50/SF RATE (MG)

NOW

School space with E occupancy permit available.

**FIRST FLOOR** 

SECOND FLOOR