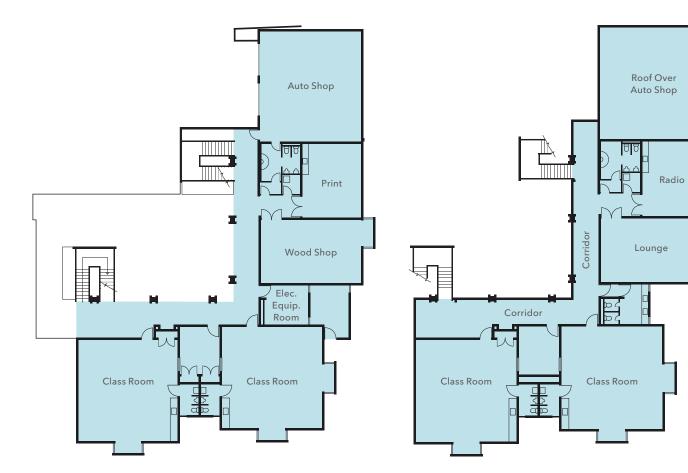

FLOOR PLANS

8,148 SF

\$2.50/SF RATE (MG)

NOW

School space with E occupancy permit available.

**FIRST FLOOR** 

SECOND FLOOR