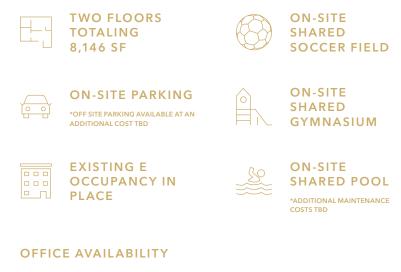

#### 6957 N FIGUEROA ST

Built out school space that is ready for immediate occupancy.

| Floor | Use                  | Rate (MG) | SF Available | Notes                                                  |
|-------|----------------------|-----------|--------------|--------------------------------------------------------|
| 1 & 2 | OFFICE/<br>CLASSROOM | \$2.50/SF | 8,148 SF     | One space<br>available to<br>lease with<br>two floors. |

FLOOR PLANS

8,148 SF

\$2.50/SF RATE (MG)

NOW

School space with E occupancy permit available.

**FIRST FLOOR** 

SECOND FLOOR