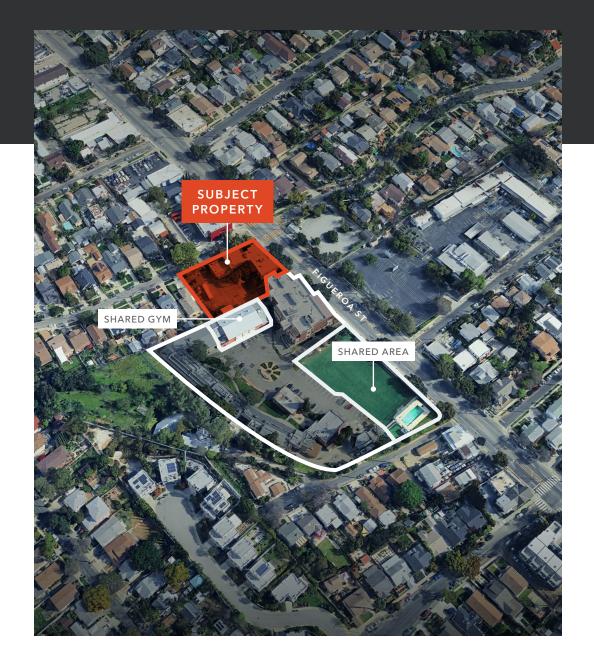

#### 6957 N FIGUEROA ST

Built out school space that is ready for immediate occupancy.

| Floor | Use                  | Rate (MG) | SF Available | Notes                                                  |
|-------|----------------------|-----------|--------------|--------------------------------------------------------|
| 1 & 2 | OFFICE/<br>CLASSROOM | \$2.50/SF | 8,148 SF     | One space<br>available to<br>lease with<br>two floors. |

#### 6957 N FIGUEROA ST —